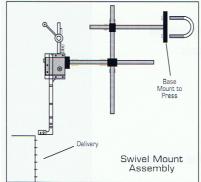

### **Customize your SHOOTER-IID to further enhance productivity with these options:**

- Laser Sensor
- 90° Angle Tape Chute
- Swivel Bracket mount
- Custom Tape Chute Lengths (16" standard, up to 36" available)
- Distribution Box (Allows 3 or more tabbing heads to be operated by one controller)
- Stagger tabbing (Inserting tabs from alternating tabbing heads.)
- Sharp-Shooter Option (spoilage marker / flagger and wireless remote)
- Additional Tabbing Head
- Customized Programming

### **Examples of Shooter-IID Positions**