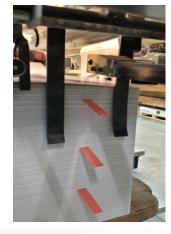

ur equipment
- Count erase
- Total and batch counts
- Variable knife cut delay
- Variable tape lengths





Shooter-IID shown with Base Stand



MyBinding.com 5500 NE Moore Court Hillsboro, OR 97124 Toll Free: 1-800-944-4573

Local: 503-640-5920

## **SHOOTER-IID**

### **Customize your SHOOTER-IID to further enhance productivity with these options:**

- Laser Sensor
- 90° Angle Tape Chute
- Swivel Bracket mount
- Custom Tape Chute Lengths (16" standard, up to 36" available)
- Distribution Box (Allows 3 or more tabbing heads to be operated by one controller)
- Stagger tabbing (Inserting tabs from alternating tabbing heads.)
- Sharp-Shooter Option (spoilage marker / flagger and wireless remote)
- Additional Tabbing Head
- Customized Programming

### **Examples of Shooter-IID Positions**











#### **STANDARD SPECIFICATIONS:**

Net Weight.....40lbs (18 Kg)

Maximum Height With standard

Pedestal......60" (152 cm)

Minimum Height With standard

Pedestal.....20" (51 cm)

Electrical.....110V AC, 3 Amp or 220.240V AC 50/60 Hz



### **Authorized Distributor / Agent**

MyBinding.com 5500 NE Moore Court Hillsboro, OR 97124

Toll Free: 1-800-944-4573 Local: 503-640-5920