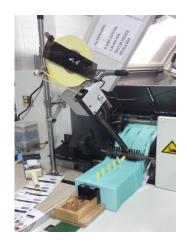

your equipment
- Count erase
- Total and batch counts
- Variable knife cut delay
- Variable tape lengths





Shooter-IID shown with Base Stand



MyBinding.com 5500 NE Moore Court Hillsboro, OR 97124 Toll Free: 1-800-944-4573

Local: 503-640-5920

## **SHOOTER-IID**

### **Customize your SHOOTER-IID to further enhance productivity with these options:**

- Laser Sensor
- 90° Angle Tape Chute
- Swivel Bracket mount
- Custom Tape Chute Lengths (16" standard, up to 36" available)
- Distribution Box (Allows 3 or more tabbing heads to be operated by one controller)
- Stagger tabbing (Inserting tabs from alternating tabbing heads.)
- Sharp-Shooter Option (spoilage marker / flagger and wireless remote)
- Additional Tabbing Head
- Customized Programming

### **Examples of Shooter-IID Positions**











#### **STANDARD SPECIFICATIONS:**

Net Weight.....40lbs (18 Kg)

Maximum Height With standard

Pedestal......60" (152 cm)

Minimum Height With standard

Pedestal.....20" (51 cm)

Electrical.....110V AC, 3 Amp or 220.240V AC 50/60 Hz



### **Authorized Distributor / Agent**

MyBinding.com 5500 NE Moore Court Hillsboro, OR 97124

Toll Free: 1-800-944-4573 Local: 503-640-5920