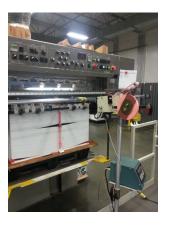

equipment
- Count erase
- Total and batch counts
- Variable knife cut delay
- Variable tape lengths





Shooter-IID shown with Base Stand



MyBinding.com 5500 NE Moore Court Hillsboro, OR 97124 Toll Free: 1-800-944-4573

Local: 503-640-5920

## **SHOOTER-IID**

### **Customize your SHOOTER-IID to further enhance productivity with these options:**

- Laser Sensor
- 90° Angle Tape Chute
- Swivel Bracket mount
- Custom Tape Chute Lengths (16" standard, up to 36" available)
- Distribution Box (Allows 3 or more tabbing heads to be operated by one controller)
- Stagger tabbing (Inserting tabs from alternating tabbing heads.)
- Sharp-Shooter Option (spoilage marker / flagger and wireless remote)
- Additional Tabbing Head
- Customized Programming

### **Examples of Shooter-IID Positions**











#### **STANDARD SPECIFICATIONS:**

Net Weight.....40lbs (18 Kg)

Maximum Height With standard

Pedestal......60" (152 cm)

Minimum Height With standard

Pedestal.....20" (51 cm)

Electrical.....110V AC, 3 Amp or 220.240V AC 50/60 Hz



### **Authorized Distributor / Agent**

MyBinding.com 5500 NE Moore Court Hillsboro, OR 97124

Toll Free: 1-800-944-4573 Local: 503-640-5920