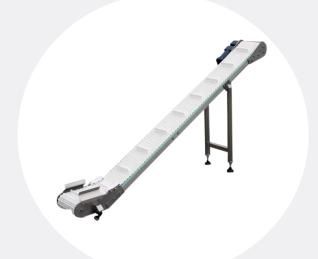

# SealerSales MC-INC-250 85" Motorized Incline Conveyor with Cleats

## INCLINE CONVEYOR

Model: MC-INC-250

#### Product exit incline conveyor

- Variable speed drive
- #304 stainless steel construction
- Plastic intralox type belt
- Conveyor paddles to help move product up conveyor
- 220V

### More Details:

Our MC-INC-250 incline conveyor with cleats is ideal for easy product movement. The conveyor will convey a wide variety of products such as confectionary, noodles, chocolates, frozen meats etc. The conveyor is built to order with seamless integration to upstream and / or downstream equipment. Both the conveying capacity and speed can be adjusted independently to maximize performance.