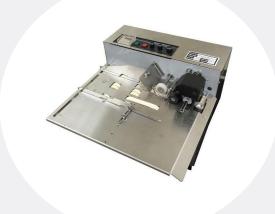

#### More Details:

MY-380F/W is a dry-ink coding machine ideal for printing labels or pouches. The imprinter can print on paper, non-porous plastic film, and aluminum foil. MY-380F/W uses a cantilever type mechanism which is light and precise. The horizontal printing position is controlled by an electronic device that can easily be adjusted as needed. The object to be imprinted is selected by the machine's sensor. The machine also has a unique stepping clutch and produces very little noise. MY-380F/W is also equipped with a working tray (not shown) to collect imprinted items.

MY-380F/W is equipped with a fast dry-ink roller printing clear characters that are smudge resistant. Color choices include black, red, yellow, and white. Typesets are easily changeable. Imprinter is equipped with a printing roller that can be used for both T and R arrange of types. Typeset included is T-typesets. R-typesets must be purchased separately. For typesets in T arrange, machine can print 1-10 lines with 1-10 characters per line. For types in R arrange, machine can print 1-8 lines with 1-8 characters in each line. Typesets included are 2 sets of numbers 0-9, 2pcs each of letters M, F, D, L, O, T. Additional typesets are available for purchase.