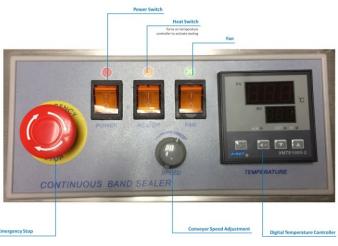

### **FEATURES**

- Durable stainless steel construction
- Easy to operate minimal operator training
- Fast warm up time
- Solid state digital temperature controller to maintain seal bars at proper temperature for consistent seal quality
- Fully adjustable conveyor (conveyor height and depth in relation to seal bars can be adjusted)
- Motorized rubber conveyor for speed control
- Knurled pressure rolls with variable pressure adjustment
- Sealing method constant/direct heat accompanied with a pair each of cooling and heating blocks
- Unit feeds right to left (For left to right feed, see FR-770)
- Can easily be converted to vertical configuration using an optional conversion kit (see picture below)
- Spare parts includes: PC Board, PTFE belt, wheel belt, and standard type set. Additional typesets can be purchased.