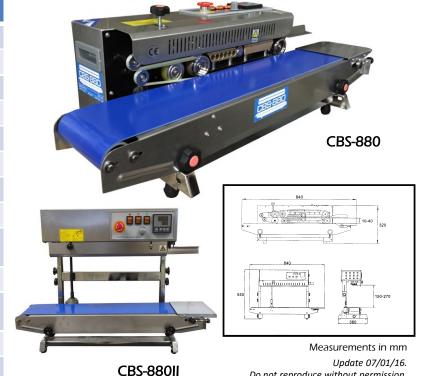

## Stainless Steel Right Feed CONTINUOUS BAND SEALERS

CBS-880 is suitable for sealing all types of thermoplastic materials and bags. This sealer can be used in a variety of fields such as the food, medical, and cosmetic industries. Can seal 20-30 6" poly bags in one minute. Optional embossing wheel allows operator to include a message on the seal line of the bag.

| SPECIFICATIONS                 |                                                                          |
|--------------------------------|--------------------------------------------------------------------------|
| POWER                          | 110V / 60Hz                                                              |
| MOTOR POWER                    | 50W                                                                      |
| SEALING SPEED                  | 0-472 INCHES/MINUTE                                                      |
| SEAL WIDTH                     | 8MM                                                                      |
| TEMPERATURE RANGE              | 0-300°C                                                                  |
| CONVEYOR SIZE                  | 38" X 7"                                                                 |
| SINGLE CONVEYOR LOAD           | 2.2LBS                                                                   |
| MAX CONVEYOR LOAD              | 6.6LBS                                                                   |
| BAG SIZE (FILLED)-<br>VERTICAL | MINIMUM - 6"<br>MAXIMUM – 12"                                            |
| CHARACTER SIZE                 | 3 X 4 X 9MM / 18PT                                                       |
| OPTIONAL<br>EMBOSSING          | 1 LINE EMBOSSING (2 LINES AVAILABLE)<br>3 SECTIONS W/ 15 CHARACTERS/LINE |
| DIMENSIONS                     | 33" X 17" X 13"                                                          |
| WEIGHT                         | 66LBS                                                                    |