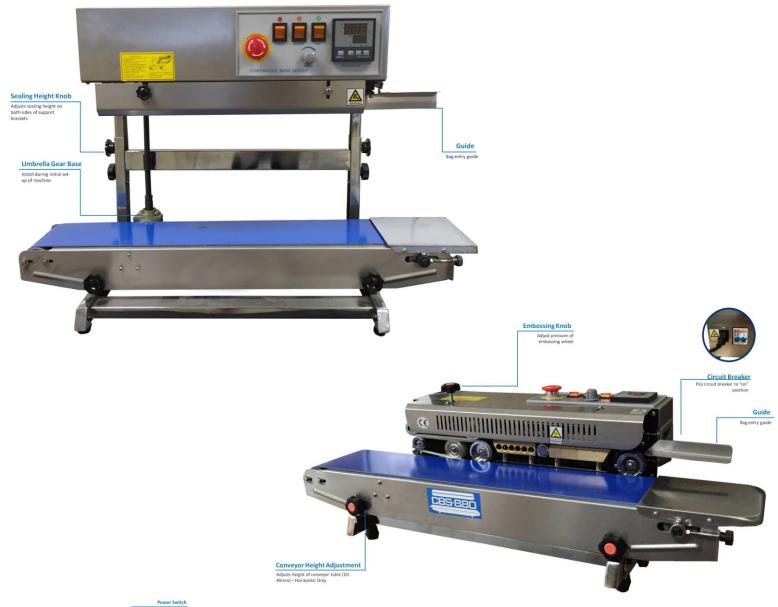

### **FEATURES**

- Durable stainless steel construction
- Easy to operate minimal operator training
- Fast warm up time
- Solid state digital temperature controller to maintain seal bars at proper temperature for consistent seal quality
- Fully adjustable conveyor (conveyor height and depth in relation to seal bars can be adjusted)
- Motorized rubber conveyor for speed control
- Knurled pressure rolls with variable pressure adjustment
- Sealing method constant/direct heat accompanied with a pair each of cooling and heating blocks
- Unit feeds right to left (For left to right feed, see FR-770)
- Can easily be converted to vertical configuration using an optional conversion kit (see picture below)
- Spare parts includes: PC Board, PTFE belt, wheel belt, and standard type set. Additional typesets can be purchased.

### **OPTIONAL FEATURES**

- Optional embossing wheel to emboss on seal line without ink
- 2-line embossing wheel
- Stainless steel stand for both horizontal and vertical models
- 15mm seal width
- Digital counter to keep track of sealed packages