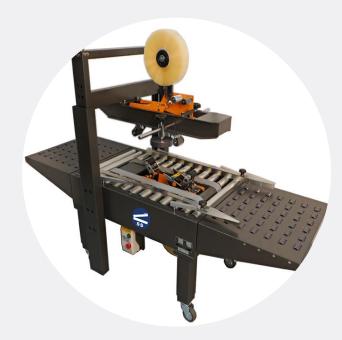

### Excellent for wider, taller, heavier boxes

\*Shown with optional infeed and discharge roller conveyors and casters

The <u>CS-19517 2-Belt Semi-Automatic Uniform Carton Sealer</u> with <u>Easy Manual Carton Size Adjustment</u> has a 2-belt design (2 bottom belts) and features our new tape head with "Easy Thread Design." The machine comes complete with adjustable height legs, power cord and plug.

The operator simply folds the top flaps of the corrugated carton and feeds it into the machine. The CS-19517 applies a single tape strip to both the top & bottom of the case simultaneously. This two belt design is a heavy duty versatile machine designed for dependable performance and easy operation. The CS-19517 can easily be adjusted in only seconds to process a different size carton. Excellent for wider, taller heavier boxes.

### Standard Features:

- · Tape Head with "Easy Thread" Design
- Interchangeable Tape Heads
- Side Pressure Rollers to Close Box Top
- 2 Bottom Drive Belts for Positive Feed
- · Fully Adjustable Legs

### **Optional Features:**

- · 3" (72mm) Tape Heads
- Infeed Conveyor
- Exit Conveyor
- Stainless Steel Frame
- Locking Casters

| SPECIFICATIONS   |                                                                                                        |
|------------------|--------------------------------------------------------------------------------------------------------|
| CARTON SIZE      |                                                                                                        |
| LENGTH:          | 6" TO INFINITE                                                                                         |
| WIDTH:           | 7" MIN TO 20" MAX                                                                                      |
| HEIGHT:          | 4.5" MIN TO 20" MAX                                                                                    |
| MACHINE SIZE:    | 34.5"L X 27"L X 53"H                                                                                   |
|                  | 27" XW W 09 18" 34.5" 70"                                                                              |
| MACHINE SPEED:   | 75FT./MIN UP TO 2,000 CARTONS PER HOUR<br>PRODUCTION RATE DPENDS ON CARTON SIZE AND OPERATOR DEXTERITY |
| ELECTRICAL:      | 110V, 1 PHASE, 10 AMP                                                                                  |
| WEIGHT:          | 320-LBS (SHIPPING WEIGHT: 370-LBS)                                                                     |
| MAX BOX WEIGHT:  | 65-LBS                                                                                                 |
| TAPE HEAD SPECS: | 2" (48MM) WIDE – 1,000 YARD OR 1,500 YARD ROLLS                                                        |