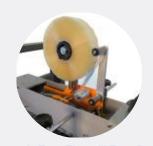

# BOTTOM DRIVE ADJUSTABLE CARTON SEALER

Model: CS-19517

Patented "Easy Thread" Tape Design with Adjustable Box Side Guides

Heavy Duty Side Drive Belts for Positive Grip Pressure

New Tape Head Features an Easy Thread Design with Optimizer Arm