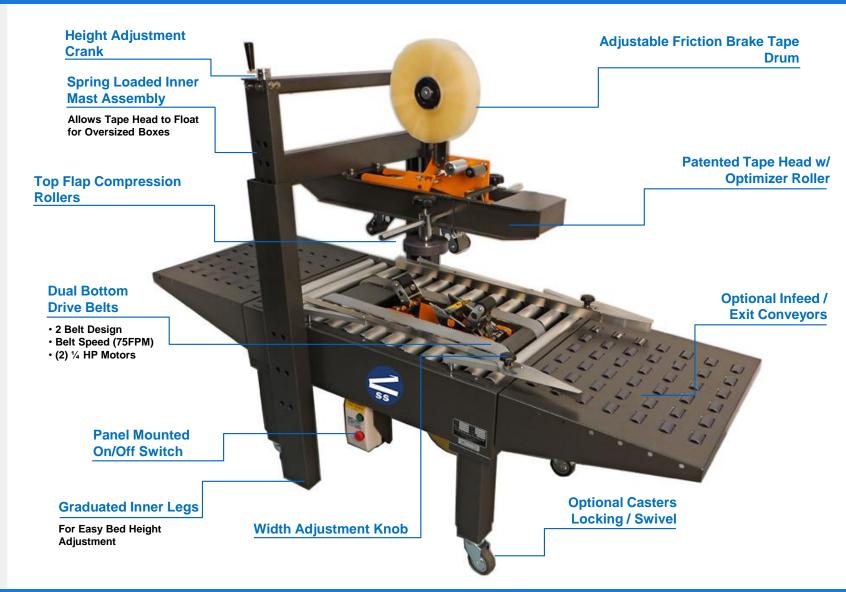

### Excellent for wider, taller, heavier boxes

\*Shown with optional infeed and discharge roller conveyors and casters

The <u>CS-19517 2-Belt Semi-Automatic Uniform Carton Sealer</u> with <u>Easy Manual Carton Size Adjustment</u> has a 2-belt design (2 bottom belts) and features our new tape head with "Easy Thread Design." The machine comes complete with adjustable height legs, power cord and plug.

The operator simply folds the top flaps of the corrugated carton and feeds it into the machine. The CS-19517 applies a single tape strip to both the top & bottom of the case simultaneously. This two belt design is a heavy duty versatile machine designed for dependable performance and easy operation. The CS-19517 can easily be adjusted in only seconds to process a different size carton. Excellent for wider, taller heavier boxes.

### Standard Features:

- · Tape Head with "Easy Thread" Design
- Interchangeable Tape Heads
- Side Pressure Rollers to Close Box Top
- 2 Bottom Drive Belts for Positive Feed
- · Fully Adjustable Legs

# BOTTOM DRIVE ADJUSTABLE CARTON SEALER

Model: CS-19517

Patented "Easy Thread" Tape Design with Adjustable Box Side Guides

Heavy Duty Side Drive Belts for Positive Grip Pressure

New Tape Head Features an Easy Thread Design with Optimizer Arm