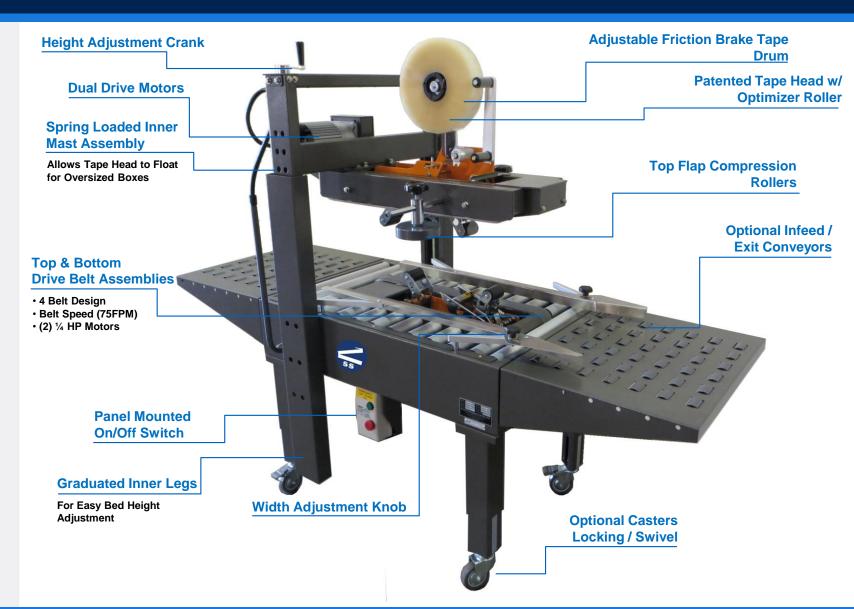

#### Excellent for wider, taller, heavier boxes

\*Shown with optional infeed and discharge roller conveyors and casters

The <u>CS-19520 Semi-Automatic Uniform Carton Sealer with Easy Manual Carton Size Adjustment</u> has a 4-belt design (2 top and 2 bottom) and features our new tape head with "Easy Thread Design." The machine comes complete with adjustable height legs, power cord and plug.

#### Standard Features:

- · Tape Head with "Easy Thread" Design
- · Interchangeable Tape Heads
- Side Pressure Rollers to Close Box Top
- · 2 Top & 2 Bottom Drive Belts for Positive Feed
- Fully Adjustable Legs From 28" 32"

#### **Optional Features:**

- · 3" (72mm) Tape Heads
- · Infeed Conveyor
- Exit Conveyor
- · Stainless Steel Frame
- Heavy Duty Locking Casters
- Spare Parts Kit

| SPECIFICATIONS   |                                                                                                                                                                                                                                                                                                                                                                                                                                                                                                                                                                                                                                                                                                                                                                                                                                                                                                                                                                                                                                                                                                                                                                                                                                                                                                                                                                                                                                                                                                                                                                                                                                                                                                                                                                                                                                                                                                                                                                                                                                                                                                                                |
|------------------|--------------------------------------------------------------------------------------------------------------------------------------------------------------------------------------------------------------------------------------------------------------------------------------------------------------------------------------------------------------------------------------------------------------------------------------------------------------------------------------------------------------------------------------------------------------------------------------------------------------------------------------------------------------------------------------------------------------------------------------------------------------------------------------------------------------------------------------------------------------------------------------------------------------------------------------------------------------------------------------------------------------------------------------------------------------------------------------------------------------------------------------------------------------------------------------------------------------------------------------------------------------------------------------------------------------------------------------------------------------------------------------------------------------------------------------------------------------------------------------------------------------------------------------------------------------------------------------------------------------------------------------------------------------------------------------------------------------------------------------------------------------------------------------------------------------------------------------------------------------------------------------------------------------------------------------------------------------------------------------------------------------------------------------------------------------------------------------------------------------------------------|
| CARTON SIZE      |                                                                                                                                                                                                                                                                                                                                                                                                                                                                                                                                                                                                                                                                                                                                                                                                                                                                                                                                                                                                                                                                                                                                                                                                                                                                                                                                                                                                                                                                                                                                                                                                                                                                                                                                                                                                                                                                                                                                                                                                                                                                                                                                |
| LENGTH:          | 6" TO INFINITE                                                                                                                                                                                                                                                                                                                                                                                                                                                                                                                                                                                                                                                                                                                                                                                                                                                                                                                                                                                                                                                                                                                                                                                                                                                                                                                                                                                                                                                                                                                                                                                                                                                                                                                                                                                                                                                                                                                                                                                                                                                                                                                 |
| WIDTH:           | 7" MIN TO 19.5" MAX                                                                                                                                                                                                                                                                                                                                                                                                                                                                                                                                                                                                                                                                                                                                                                                                                                                                                                                                                                                                                                                                                                                                                                                                                                                                                                                                                                                                                                                                                                                                                                                                                                                                                                                                                                                                                                                                                                                                                                                                                                                                                                            |
| HEIGHT:          | 4.5" MIN TO 20" MAX                                                                                                                                                                                                                                                                                                                                                                                                                                                                                                                                                                                                                                                                                                                                                                                                                                                                                                                                                                                                                                                                                                                                                                                                                                                                                                                                                                                                                                                                                                                                                                                                                                                                                                                                                                                                                                                                                                                                                                                                                                                                                                            |
| MACHINE SIZE:    | 34.5"L X 27"L X 53"H                                                                                                                                                                                                                                                                                                                                                                                                                                                                                                                                                                                                                                                                                                                                                                                                                                                                                                                                                                                                                                                                                                                                                                                                                                                                                                                                                                                                                                                                                                                                                                                                                                                                                                                                                                                                                                                                                                                                                                                                                                                                                                           |
|                  | 27"  XW W 99 - 14 W 99 - 15 W 99 - 1 |
| MACHINE SPEED:   | 75FT./MIN UP TO 2,000 CARTONS PER HOUR PRODUCTION RATE DPENDS ON CARTON SIZE AND OPERATOR DEXTERITY                                                                                                                                                                                                                                                                                                                                                                                                                                                                                                                                                                                                                                                                                                                                                                                                                                                                                                                                                                                                                                                                                                                                                                                                                                                                                                                                                                                                                                                                                                                                                                                                                                                                                                                                                                                                                                                                                                                                                                                                                            |
| ELECTRICAL:      | 110V, 1 PHASE, 10 AMP                                                                                                                                                                                                                                                                                                                                                                                                                                                                                                                                                                                                                                                                                                                                                                                                                                                                                                                                                                                                                                                                                                                                                                                                                                                                                                                                                                                                                                                                                                                                                                                                                                                                                                                                                                                                                                                                                                                                                                                                                                                                                                          |
| WEIGHT:          | 320-LBS (SHIPPING WEIGHT: 370-LBS)                                                                                                                                                                                                                                                                                                                                                                                                                                                                                                                                                                                                                                                                                                                                                                                                                                                                                                                                                                                                                                                                                                                                                                                                                                                                                                                                                                                                                                                                                                                                                                                                                                                                                                                                                                                                                                                                                                                                                                                                                                                                                             |
| MAX BOX WEIGHT:  | 65-LBS                                                                                                                                                                                                                                                                                                                                                                                                                                                                                                                                                                                                                                                                                                                                                                                                                                                                                                                                                                                                                                                                                                                                                                                                                                                                                                                                                                                                                                                                                                                                                                                                                                                                                                                                                                                                                                                                                                                                                                                                                                                                                                                         |
| TAPE HEAD SPECS: | 2" (48MM) WIDE – 1,000 YARD OR 1,500 YARD ROLLS                                                                                                                                                                                                                                                                                                                                                                                                                                                                                                                                                                                                                                                                                                                                                                                                                                                                                                                                                                                                                                                                                                                                                                                                                                                                                                                                                                                                                                                                                                                                                                                                                                                                                                                                                                                                                                                                                                                                                                                                                                                                                |