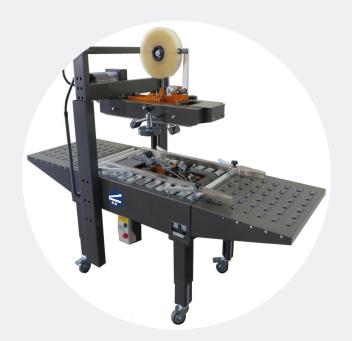

## TOP & BOTTOM DRIVE BELT ADJUSTABLE CARTON SEALER

Model: CS-19520

#### Excellent for wider, taller, heavier boxes

\*Shown with optional infeed and discharge roller conveyors and casters

The <u>CS-19520 Semi-Automatic Uniform Carton Sealer with Easy Manual Carton Size Adjustment</u> has a 4-belt design (2 top and 2 bottom) and features our new tape head with "Easy Thread Design." The machine comes complete with adjustable height legs, power cord and plug.

The operator simply folds the top flaps of the corrugated carton and feeds it into the machine. The CS-19520 applies a single tape to both the top and bottom of the case simultaneously. The CS-10520 can be easily adjusted in only seconds to process a different size carton. Excellent for wider, taller, heavier boxes.

#### Standard Features:

- · Tape Head with "Easy Thread" Design
- · Interchangeable Tape Heads
- Side Pressure Rollers to Close Box Top
- · 2 Top & 2 Bottom Drive Belts for Positive Feed
- Fully Adjustable Legs From 28" 32"