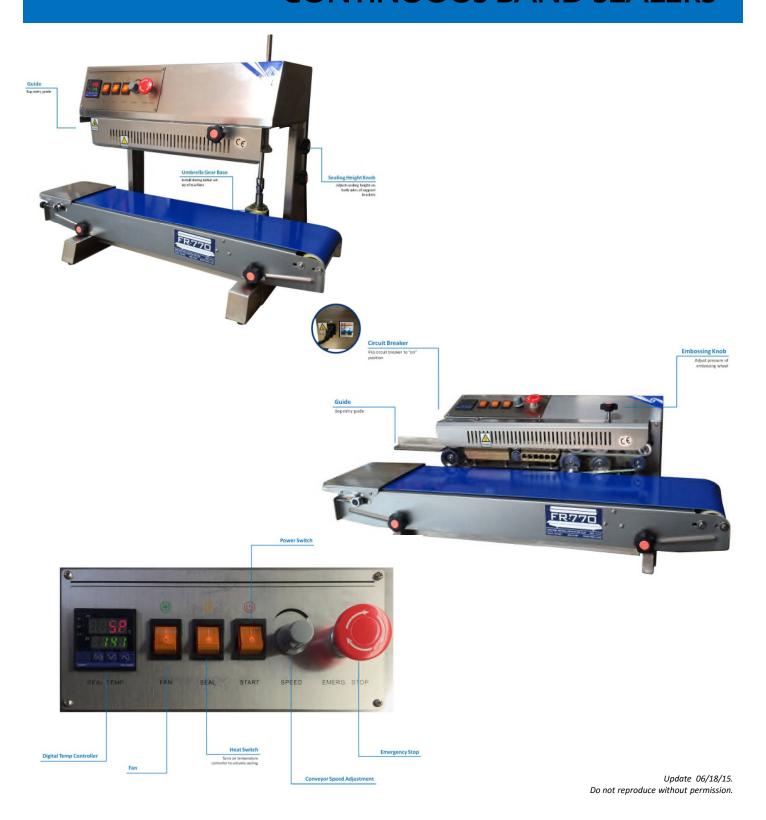

### **FEATURES**

- Durable stainless steel construction
- Easy to operate minimal operator training
- Fast warm up time
- Solid state digital temperature controller to maintain seal bars at proper temperature for consistent seal quality
- Fully adjustable conveyor (conveyor height and depth in relation to seal bars can be adjusted)
- Motorized rubber conveyor for speed control
- Knurled pressure rolls with variable pressure adjustment
- Sealing method constant/direct heat accompanied with a pair each of cooling and heating blocks
- Unit feeds left to right (For right to left feed, see CBS-880)
- Spare parts includes: PC Board, PTFE belt, wheel belt, and standard type set. Additional typesets can be purchased.

### **OPTIONAL FEATURES**

- Stainless steel stand for both horizontal and vertical models
- 2-line embossing wheel
- 15mm seal width
- Digital counter to keep track of sealed packages

| SPECIFICATIONS                 |                                                                          |
|--------------------------------|--------------------------------------------------------------------------|
| POWER                          | 110V / 60Hz                                                              |
| MOTOR POWER                    | 50W                                                                      |
| SEALING SPEED                  | 0-472 INCHES/MINUTE                                                      |
| SEAL WIDTH                     | 8MM                                                                      |
| TEMPERATURE RANGE              | 0-300°C                                                                  |
| CONVEYOR SIZE                  | 38" X 7"                                                                 |
| SINGLE CONVEYOR LOAD           | 2.2LBS                                                                   |
| MAX CONVEYOR LOAD              | 6.6LBS                                                                   |
| BAG SIZE (FILLED)-<br>VERTICAL | MINIMUM - 7.8"<br>MAXIMUM – 12"                                          |
| CHARACTER SIZE                 | 3 X 4 X 9MM / 18PT                                                       |
| EMBOSSING                      | 1 LINE EMBOSSING (2 LINES AVAILABLE)<br>3 SECTIONS W/ 15 CHARACTERS/LINE |
| DIMENSIONS                     | 33" X 17" X 13" (HORIZONTAL)<br>33" X 17" X 22" (VERTICAL)               |
| WEIGHT                         | 66LBS (H) / 87LBS (V)                                                    |

## Stainless Steel Left Feed CONTINUOUS BAND SEALERS