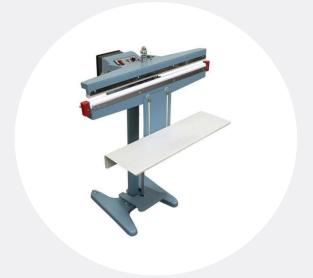

## More Details:

FS-Series Foot Sealers are ideal for high-volume poly bag sealing and other thermoplastic sealing. Available in 14", 18", and 26" lengths with an 8mm seal width, the FS-Series foot sealers are capable of sealing 15-20 bags/minute. Depending on the model of the sealer, materials up to 26" wide and a total thickness of 20mil can be sealed. These sealers allow you to keep your hands free for quicker and more accurate sealing. The machines are also equipped with a plug-in timer. Once the timer is set, the sealer provides a consistently flat seal.

FS-Series Sealers are light blue in color. Depending on the model of the sealer, materials up to 24" wide with a 16 mil total thickness can be sealed. The sealers include a 26" pedestal, a 2" base, adjustable work table, and adjustable foot control. The manufacturer's replacement kit includes two elements, a sheet of PTFE cover and tools. Elements are easily replaceable due to the clip type element holder.

Easy to Operate: Set the timer. Insert the bag between the two sealing bars and press down on the foot board. Hold down the foot board for an additional 2-3 seconds after the timer light goes off to set the seal.