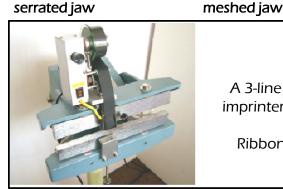

## IT-863 / RS-8

A 3-line mountable imprinter is an available option. The imprinter mounts on the upper jaw of the sealer. Seal and print in one single operation.

Ribbon colors available: black, blue, white, red & gold