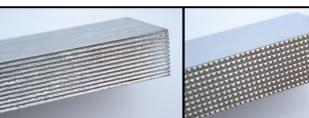

- \*Sealer ships in 2 packages MESHED JAWS (Standard): 15mm (horizontal & vertical lines)
- PTFE-COATED MESHED JAWS: 15mm (horizontal & vertical lines)
- SERRATED JAWS: 15mm (horizontal lines)
- 10mm jaw is also available for replacement