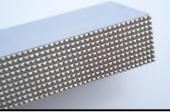

- \*Sealer ships in 2 packages MESHED JAWS (Standard): 15mm (horizontal & vertical lines)
- PTFE-COATED MESHED JAWS: 15mm (horizontal & vertical lines)
- SERRATED JAWS: 15mm (horizontal lines)
- 10mm jaw is also available for replacement