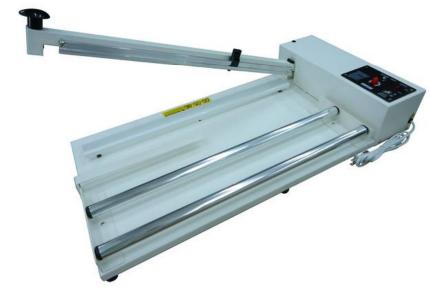

Ideal for shrink wrap packaging as the I-Bar Sealers are accompanied with a ROUND element for cut and seal applications

W-Series I-Bar Sealers with Cutters are exactly like the W- Series Bar Sealers except the heating element is a flat 2.7mm and there is a cutter unit attached on the right side of the sealing bar. The blade cuts 0.6" from the seal. The sealers are available in 14", 20", 26", 30", and 35" with a cutting length of 13", 19", 24 1/2", 28 3/4", and 34 1/2" respectively. The manufacturer's replacement kit includes 3 flat heating elements and 1 blade. An optional round heating element for cut and seal is available.

I-bar Sealer w/ cutter has a flat element & sliding blade to make bags out of poly tubing. For shrink wrap packaging only, refer to the I-bar without the cutter above

|                                      | W-350I/<br>W-350IC | W-500I/<br>W-500IC | W-650I/<br>W-650IC | W-750I/<br>W-750IC | W-900I/<br>W-900IC |
|--------------------------------------|--------------------|--------------------|--------------------|--------------------|--------------------|
| Power Supply                         | 110V               | 110V               | 110V               | 110V               | 110V               |
| Power (watts)                        | 450                | 600                | 800                | 1000               | 1200               |
| Weight (lbs)                         | 38                 | 44                 | 50                 | 51                 | 65                 |
| Sealing Length                       | 14"                | 20"                | 26"                | 30"                | 35"                |
| Cutting Length                       | 13"                | 19"                | 24 ½"              | 28 ¾"              | 33 ¾"              |
| Dimensions<br>(W x L X D)            | 23.5" x 16" x 5.5" | 29.5" x 16" x 5.5" | 35" x 16" x 5.5"   | 37.5" x 16" x 5.5" | 45" x 16" x 5.5"   |
| Distance from Center of Film to Seal | 10.5"              | 10.5"              | 10.5"              | 10.5"              | 10.5"              |