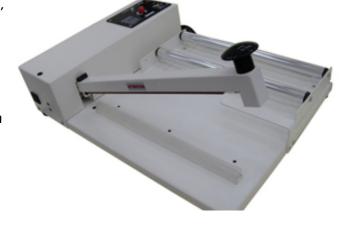

## w/ & w/o cutter

W-Series I-Bar Sealers are ivory in color and are available in 14", 20", 26", 30", and 35" with a ROUND heating element for cut and seal applications. An optional 2.7mm heating element is available. The sealer is equipped with a film roller, film separator, heat gun holder, and a power outlet. The entire unit is steel constructed (including the work base) for quality and durability. The manufacturer's replacement kit comes with 3 round elements.