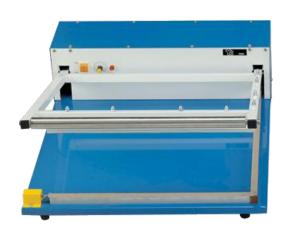

## TABLE TOP SHRINK WRAPPING

**YC-Series L-Bar Sealers** 

## Standard Features:

- · Ideal for quick and easy shrink film packaging
- · Steel construction for heavy duty use and durability
- · Adjustable film dispenser rack with smooth bearing rollers
- · Works with heat gun or shrink tunnel
- Includes work table with film separator, twin perforating hole punchers and film roller

YC-Series L-Bar sealers cut and seal quick, sharp, and clean. One step cuts and seals film up to 24" depending on the model of the sealer. The durable steel construction ensures durability and quality. Sealing time is controlled by an electronic timer.

Easy to Operate: Set the timer. Insert your product between two layers of centerfold film and press down on the sealing bar. Slightly pull the package away from the machine. The element wire will seal the edge and cut off the film. Apply hot air using a heat gun to shrink film tightly around the package.