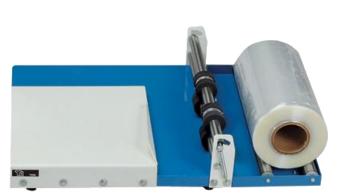

## Standard Features:

- · Ideal for quick and easy shrink film packaging
- · Steel construction for heavy duty use and durability
- · Adjustable film dispenser rack with smooth bearing rollers
- · Works with heat gun or shrink tunnel
- Includes work table with film separator, twin perforating hole punchers and film roller

Easy to Operate: Set the timer. Insert your product between two layers of centerfold film and press down on the sealing bar. Slightly pull the package away from the machine. The element wire will seal the edge and cut off the film. Apply hot air using a heat gun to shrink film tightly around the package.