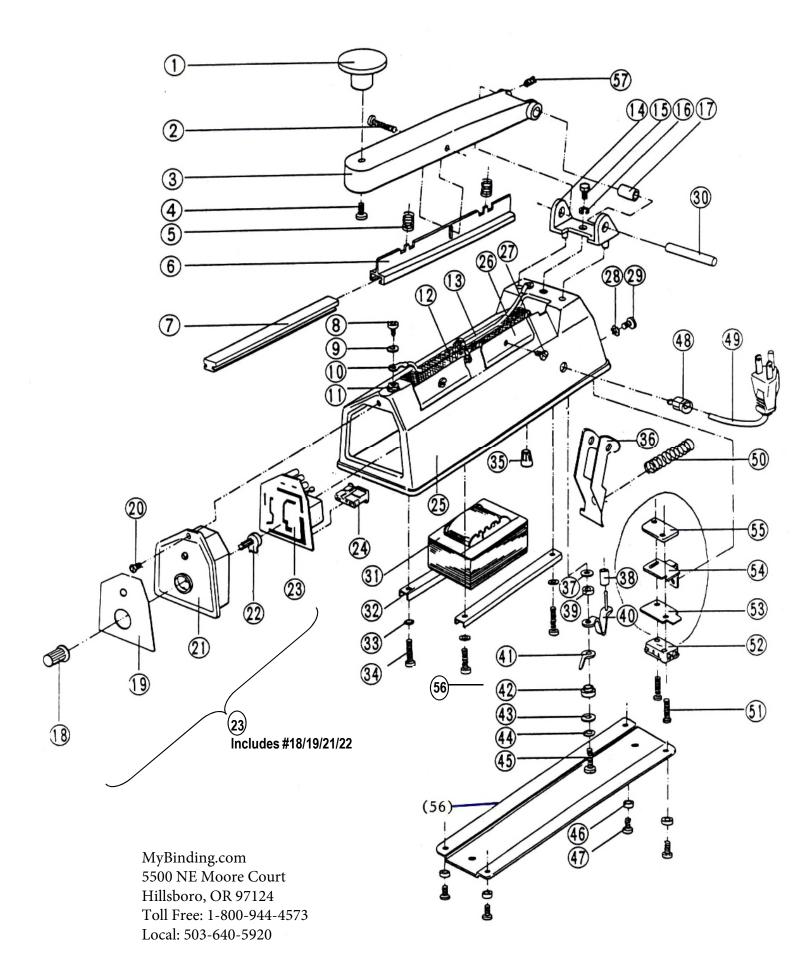

#### Spare Parts DIAGRAM

## Spare Parts DIAGRAM

|     | TEW TISH Hand (Last Updated: 05/05/15)                                     |           |      |                                                                |         |
|-----|----------------------------------------------------------------------------|-----------|------|----------------------------------------------------------------|---------|
| No. | Description                                                                |           | No.  | Description                                                    |         |
|     | REPLACEMENT KITS                                                           |           |      |                                                                |         |
|     | Includes (2) elements, (2) PTFE cover, and (1) Ft. Long Roll of PTFE cover | RK-Model# |      |                                                                |         |
| 1   | Handle Button, Pressure Arm Handle (A1) (12",16", 20")                     |           | 29   | Screw for Microswitch Bracket                                  | TISH-29 |
| 2   | Screw Mounting Pivot (A6) (4", 8"), (12", 16", 20")                        |           | 30   | Fixed Pole of Handle, Hinge Pin (A7)                           |         |
| 3   | Handle, Pressure Arm (A2)                                                  |           | 31   | Transformer                                                    | TRNS-   |
| 4   | Screw for Handle (4", 8"), (12", 16", 20")                                 |           | 32   | Transformer Pressboard                                         |         |
| 5   | Silicon Rubber Holder Spring (A3) (4", 8", 12", 16", 20")                  |           | 33   | Washer for Transformer                                         |         |
| 6   | Silicon Rubber Holder, Pressure Plate (A4)                                 |           | 34   | Screw for Transformer                                          | TISH-34 |
| 7   | Silicon Rubber, Pressure Pad (A5)                                          | SR-       | 35   | Wire Connector (B4)                                            | TISH-35 |
| 8   | Screw for Element (TISH-100,200)                                           |           | 36   | Microswitch Lever (B9)                                         |         |
| 9   | Washer (TISH-100,200)                                                      |           | 37   | Metal Washer HA-1                                              | HA-1    |
| 10  | Heating Element                                                            |           | 38   | Bakelite Pipe, HA-2 (MS-TEW comes standard with bakelite pipe) | HA-2    |
| 10a | Heating Element Cover (Larger than on KFHC sealers)                        | KFH-49    | 39   | Insulating Washer HA-3                                         | HA-3    |
| 11  | Ground Screw (TISH-100,200)                                                |           | 40   | Bow Spring, Mounting Spring HA-4, MS-TEW, MS-TEW5              | MS-TEW  |
| 11a | Element Pin Set includes 8, 9, 11 (TISH-100,200)                           | TISH-EPS  | 40a  | Heater Terminal Assembly HTA includes parts 37-45 HTA-TEW      | HTA-TEW |
| 12  | PTFE Cover, Upper Barrier Tape (A12)                                       |           | 40b  | Bow Spring, Mounting Spring w/ insulator, MSI-TEW, MSI-TEW5    | MSI-TEW |
| 13  | PTFE Adhesive, Bottom Barrier Tape (A11)                                   |           | 41   | Brass Contact, PR-08, HA-5                                     | HA-5    |
| 14  | Fixed Seat of Handle, Hinge Bracket (A8)                                   |           | 42   | Convex Bakelite, HA-6                                          | HA-6    |
| 15  | Screw/ Hexagon Nut (12", 16", 20")                                         |           | 45   | Screw, HA-9                                                    | HA-9    |
| 16  | Spring Washer (TISH-100,200)                                               |           | 46   | Rubber Foot(B15) (4"), (8"), (12", 16")                        |         |
| 17  | Fixed Shaft Linear of Handle                                               | TISH-17   | 47   | Screw for Rubber Foot                                          |         |
| 18  | Time Adjusting Knob (A17)                                                  | TISH-18   | 48   | Bushing, Cable Restraint (B13)                                 | TISH-48 |
| 19  | Time Indicating Plate, Name Plate (A18)                                    |           | 49   | Power Cord (B14),                                              | PC-TEW  |
| 20  | Screw for Timer                                                            |           | 50   | Microswitch Lever Spring (B8) (12", 16")                       |         |
| 21  | Cover of Timer                                                             |           | 51   | Screw for Microswitch                                          | TISH-51 |
| 22  | Variable Resistor(A19)/Potentiometer, B1M                                  | TISH-22   | 52   | Microswitch (B5)                                               | MSW-TEW |
| 23  | Timer(B13), Complete Unit includes 18,19,21,22 T                           | T-        | 52-1 | Microswitch Spring Plate (part not shown)                      |         |
|     | (4")(8"),(12",16",20"),(HC) Same for 2mm, 5mm,                             |           | 53   | Microswitch Insulating Plate                                   | TISH-53 |
| 23a | Timer 220V                                                                 | T-        | 54   | Microswitch Bracket (B6)                                       | TISH-54 |
| 23b | Relay on the PCB of Timer                                                  | TISH-23b  |      | Microswitch Fixed Plate (TISH-100,200)                         |         |
| 24  | Connector (B2)                                                             | TISH-24   |      | Bottom Plate, Cover Plate (B12)                                |         |
| 25  | Body (A9)                                                                  |           | 57   | Setting Screw for Fixed Pole                                   | TISH-57 |
| 26  | PTFE Cover Plate (A10), per each                                           |           |      |                                                                |         |
| 27  | Screw for PTFE Cover Plate                                                 | TISH-27   |      |                                                                |         |
| 28  | Washer for Microswitch Bracket                                             | TISH-28   |      |                                                                |         |