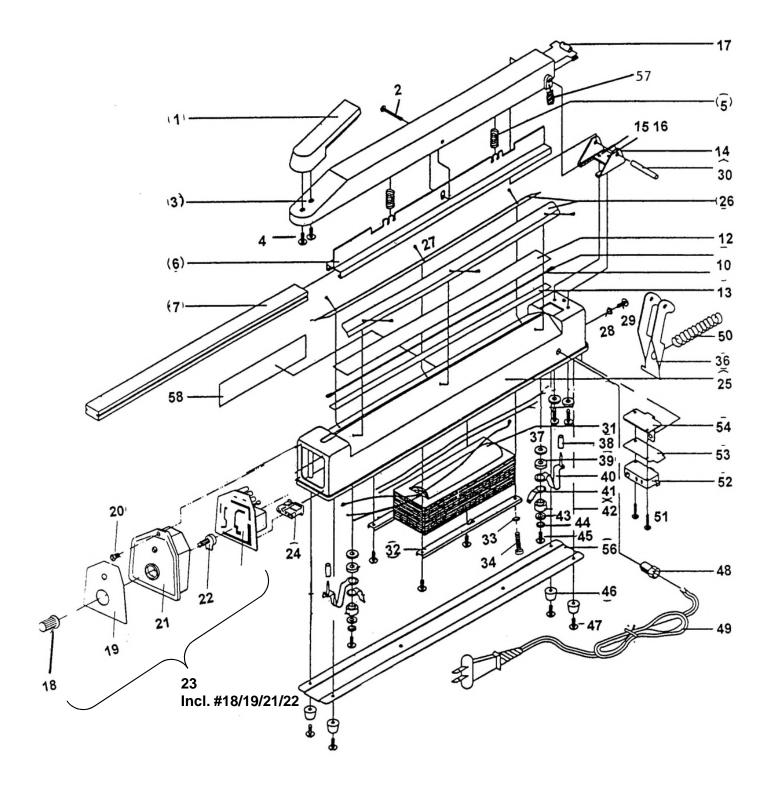

#### Spare Parts DIAGRAM

MyBinding.com 5500 NE Moore Court Hillsboro, OR 97124 Toll Free: 1-800-944-4573 Local: 503-640-5920

# Spare Parts DIAGRAM

|     | TEW TISH Hand (Last Updated: 05/05/15)                                     |           |      |                                                                |         |
|-----|----------------------------------------------------------------------------|-----------|------|----------------------------------------------------------------|---------|
| No. | Description                                                                |           | No.  | Description                                                    |         |
|     | REPLACEMENT KITS                                                           |           |      |                                                                |         |
|     | Includes (2) elements, (2) PTFE cover, and (1) Ft. Long Roll of PTFE cover | RK-Model# |      |                                                                |         |
| 1   | Handle Button, Pressure Arm Handle (A1) (12",16", 20")                     |           | 29   | Screw for Microswitch Bracket                                  | TISH-29 |
| 2   | Screw Mounting Pivot (A6) (4", 8"), (12", 16", 20")                        |           | 30   | Fixed Pole of Handle, Hinge Pin (A7)                           |         |
| 3   | Handle, Pressure Arm (A2)                                                  |           | 31   | Transformer                                                    | TRNS-   |
| 4   | Screw for Handle (4", 8"), (12", 16", 20")                                 |           | 32   | Transformer Pressboard                                         |         |
| 5   | Silicon Rubber Holder Spring (A3) (4", 8", 12", 16", 20")                  |           | 33   | Washer for Transformer                                         |         |
| 6   | Silicon Rubber Holder, Pressure Plate (A4)                                 |           | 34   | Screw for Transformer                                          | TISH-34 |
| 7   | Silicon Rubber, Pressure Pad (A5)                                          | SR-       | 35   | Wire Connector (B4)                                            | TISH-35 |
| 8   | Screw for Element (TISH-100,200 )                                          |           | 36   | Microswitch Lever (B9)                                         |         |
| 9   | Washer (TISH-100,200)                                                      |           | 37   | Metal Washer HA-1                                              | HA-1    |
| 10  | Heating Element                                                            |           | 38   | Bakelite Pipe, HA-2 (MS-TEW comes standard with bakelite pipe) | HA-2    |
| 10a | Heating Element Cover (Larger than on KFHC sealers)                        | KFH-49    | 39   | Insulating Washer HA-3                                         | HA-3    |
| 11  | Ground Screw (TISH-100,200)                                                |           | 40   | Bow Spring, Mounting Spring HA-4, MS-TEW, MS-TEW5              | MS-TEW  |
| 11a | Element Pin Set includes 8, 9, 11 (TISH-100,200)                           | TISH-EPS  | 40a  | Heater Terminal Assembly HTA includes parts 37-45 HTA-TEW      | HTA-TEW |
| 12  | PTFE Cover, Upper Barrier Tape (A12)                                       |           | 40b  | Bow Spring, Mounting Spring w/ insulator, MSI-TEW, MSI-TEW5    | MSI-TEW |
| 13  | PTFE Adhesive, Bottom Barrier Tape (A11)                                   |           | 41   | Brass Contact, PR-08, HA-5                                     | HA-5    |
| 14  | Fixed Seat of Handle, Hinge Bracket (A8)                                   |           | 42   | Convex Bakelite, HA-6                                          | HA-6    |
| 15  | Screw/ Hexagon Nut (12", 16", 20")                                         |           | 45   | Screw, HA-9                                                    | HA-9    |
| 16  | Spring Washer (TISH-100,200)                                               |           | 46   | Rubber Foot(B15) (4"), (8"), (12", 16")                        |         |
| 17  | Fixed Shaft Linear of Handle                                               | TISH-17   | 47   | Screw for Rubber Foot                                          |         |
| 18  | Time Adjusting Knob (A17)                                                  | TISH-18   | 48   | Bushing, Cable Restraint (B13)                                 | TISH-48 |
| 19  | Time Indicating Plate, Name Plate (A18)                                    |           | 49   | Power Cord (B14),                                              | PC-TEW  |
| 20  | Screw for Timer                                                            |           | 50   | Microswitch Lever Spring (B8) (12", 16")                       |         |
| 21  | Cover of Timer                                                             |           | 51   | Screw for Microswitch                                          | TISH-51 |
| 22  | Variable Resistor(A19)/Potentiometer, B1M                                  | TISH-22   | 52   | Microswitch (B5)                                               | MSW-TEW |
| 23  | Timer(B13), Complete Unit includes 18,19,21,22 T                           | T-        | 52-1 | Microswitch Spring Plate (part not shown)                      |         |
|     | (4")(8"),(12",16",20"),(HC) Same for 2mm, 5mm,                             |           | 53   | Microswitch Insulating Plate                                   | TISH-53 |
| 23a | Timer 220V                                                                 | T-        | 54   | Microswitch Bracket (B6)                                       | TISH-54 |
| 23b | Relay on the PCB of Timer                                                  | TISH-23b  | 55   | Microswitch Fixed Plate (TISH-100,200)                         |         |
| 24  | Connector (B2)                                                             | TISH-24   | 56   | Bottom Plate, Cover Plate (B12)                                |         |
| 25  | Body (A9)                                                                  |           | 57   | Setting Screw for Fixed Pole                                   | TISH-57 |
| 26  | PTFE Cover Plate (A10), per each                                           |           |      |                                                                |         |
| 27  | Screw for PTFE Cover Plate                                                 | TISH-27   |      |                                                                |         |
| 28  | Washer for Microswitch Bracket                                             | TISH-28   |      |                                                                |         |