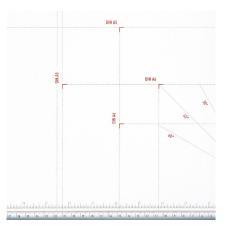

## Features

MANUAL CLAMP

With this solid manual clamping device a variable clamp pressure can be applied depending on the material to be cut.

FORMAT INDICATIONS

For efficient and easy cutting: Standard paper sizes and various angle indications printed on the table.