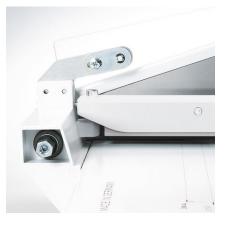

**SOLID BLADE MOUNTING BRACKET** Sturdy design: Cast aluminum blade mounting bracket with double pivot bearings for the blade axle guarantees accurate rectangular cuts.

mybinding.com 1-800-944-4573