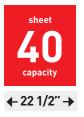

Precision side lay with measuring scale and adjustable backgauge

Format indications printed on the table

| Cutting length         | 22 1/2          |
|------------------------|-----------------|
| Sheet capacity         | 40*             |
| Table size (D x W)     | 23 3/4" x 14"   |
| Dimensions (D x W x H) | 31" x 16" x 10" |
| Shipping weight        | 42 lbs.         |