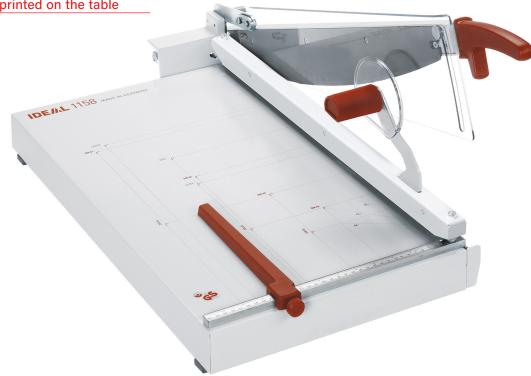

## TRIUMPH<sup>®</sup> 1158

Manual tabletop trimmer featuring a 22 1/2" cutting length.

Resharpenable blade set made of Solingen steel

Manual clamp for variable pressure

Solid all-metal construction

Automatic safety guard

\*May vary due to variations in paper.

Resharpenable, high-quality blade set made of Solingen steel. Automatic safety guard made from transparent, unbreakable plastic material (guard rises and falls with the movement of the blade). Solid manual clamp for variable pressure. Precision side lay with measuring scale (inches/mm) and adjustable backgauge. Letter, legal, ledger size, and various angle indications printed on the table. Solid cast aluminum blade mounting bracket with double pivot bearings for blade axle. Solid all-metal construction. Non-skid rubber feet for safe operation. Quality product made in Germany. Safety tested by independent safety labs.