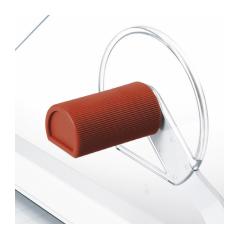

## Features

MANUAL CLAMP

With this solid manual clamping device a variable clamp pressure can be applied depending on the material to be cut.

FORMAT INDICATIONS

For efficient and easy cutting: Standard paper sizes and various angle indications printed on the table.