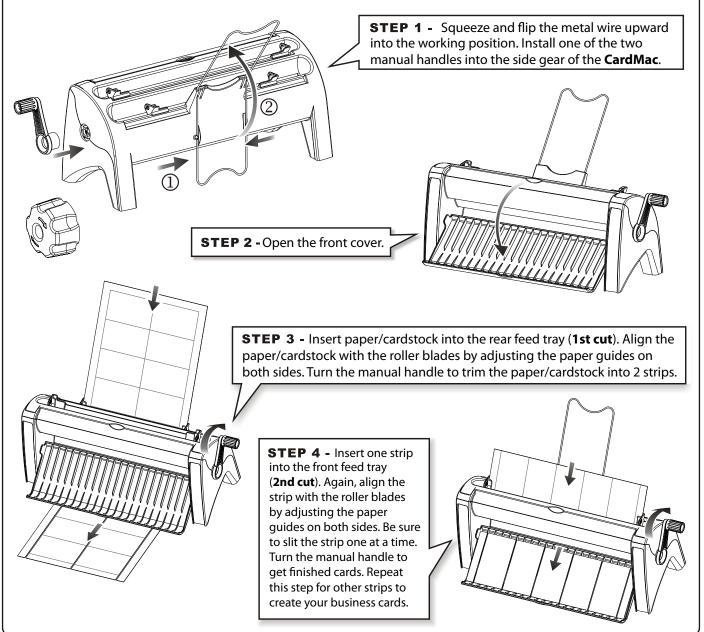

feed one sheet at a time.
- Only use paper or cardstock to a maximum thickness of **0.3 mm** (12 mil) or weight of **140 lb** (300gsm).
- Avoid placing fingers or foreign objects into the openings or cutting slots. This can result in injury or damage to the machine.

#### SAFETY INFORMATION

- Read and understand all operating instructions and safety information before using the machine.
- Observe all warnings and instructions marked on the machine.
- Install the machine securely on a stable surface.
- If the machine does not operate normally, contact your local reseller or service agent for help.
- There are no user serviceable parts inside the machine.
- Do not remove any covers, modify or change any part of the machine. Doing so will void your warranty.

### **OPERATING INSTRUCTIONS**