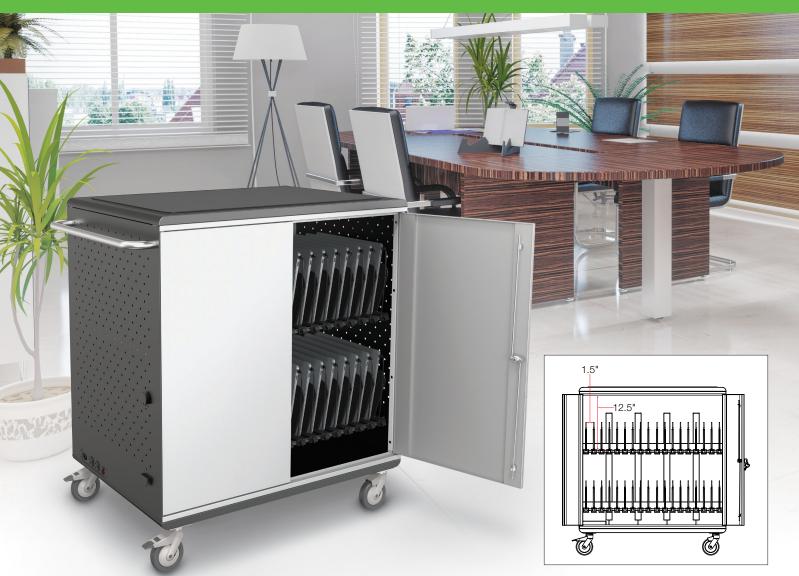

## A La Cart XL

- The new A La Cart XL is the optimum for charging and securing the new bigger format Chromebooks and tablets, up to 32 devices with one cord to the wall.
- The integrated power distribution device prevents the power draw from overdrawing your circuit.
- Compatible with Chromebook and Otterbox Defender Series. Space for the full Otterbox Defender case with cover or other hard-cased Chromebooks.
- Sliding plastic dividers between tablet slots can be configured for wider devices. Dividers feature
  cable management clips and wraps. Please check required slot dimensions for your specific device.
  Slots measure 12.5"H x 1.5"W x 17"D.
- Vertical clearance on each charging shelf is 12.5", and depth is 17". Bottom space (4.6"H) provides storage for your AV or other equipment.
- The electronically switched AC power distribution unit allows for 12A of charging for up to 16 devices at a time. The repeating cycle timer switches automatically with 15 minutes per bank cycles to help to prevent circuit overload (please do not be alarmed when the two power strips do not light when first plugged in).
- Four ETL Listed power strips (eight outlets each) included.
- Cart exterior includes locking doors on both sides, a non-skid top, ventilated side panels, two
  generous handles for easy maneuverability, two auxiliary power outlets, an on/off switch, a cord
  winder, and heavy duty 4" casters (two locking).
- Fully assembled. TAA compliant. Has achieved GREENGUARD GOLD Certification.