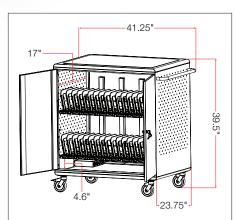

| Part No. | Item                       | Product Dimensions         | Ship Wt. |
|----------|----------------------------|----------------------------|----------|
| 27726A   | A La Cart XI Charging Cart | 39 5"H x 41 25"W x 23 75"D | 168 lbs  |