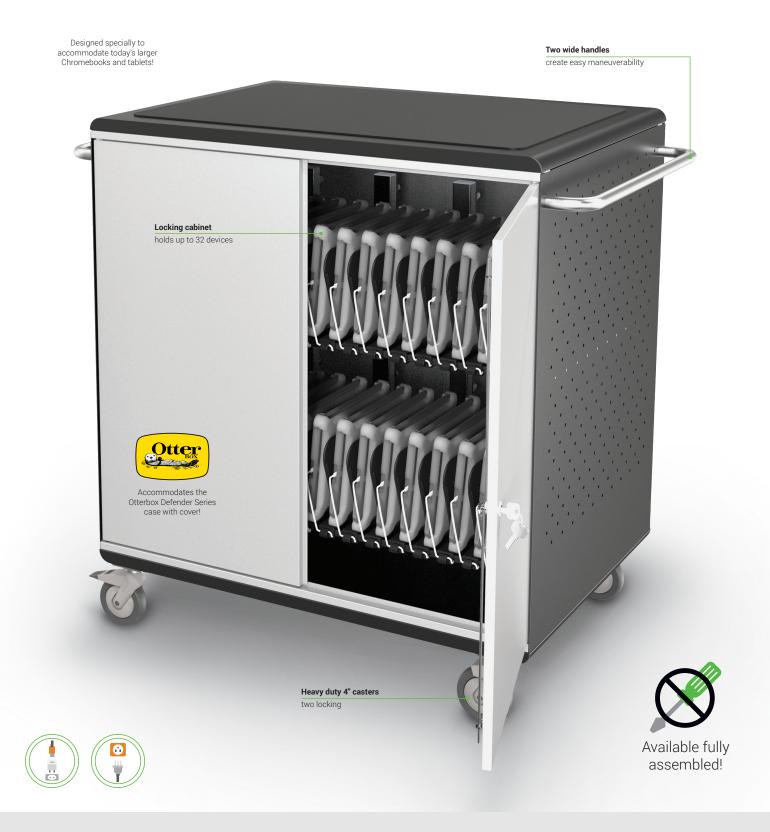

## A La Cart XL

- The new A La Cart XL is the optimum for charging and securing the new bigger format Chromebooks and tablets, up to 32 devices with one cord to the wall.
- The integrated power distribution device prevents the power draw from overdrawing your circuit.
- Compatible with Chromebook and Otterbox Defender Series. Space for the full Otterbox Defender case with cover or other hard-cased Chromebooks.
- Sliding plastic dividers between tablet slots can be configured for wider devices. Dividers feature
  cable management clips and wraps. Please check required slot dimensions for your specific device.
  Slots measure 12.5"H x 1.5"W x 17"D.
- Vertical clearance on each charging shelf is 12.5", and depth is 17". Bottom space (4.6"H) provides storage for your AV or other equipment.
- The electronically switched AC power distribution unit allows for 12A of charging for up to 16 devices at a time. The repeating cycle timer switches automatically with 15 minutes per bank cycles to help to prevent circuit overload (please do not be alarmed when the two power strips do not light when first plugged in).
- Four ETL Listed power strips (eight outlets each) included.
- Cart exterior includes locking doors on both sides, a non-skid top, ventilated side panels, two
  generous handles for easy maneuverability, two auxiliary power outlets, an on/off switch, a cord
  winder, and heavy duty 4" casters (two locking).
- Fully assembled. TAA compliant. Has achieved GREENGUARD GOLD Certification.