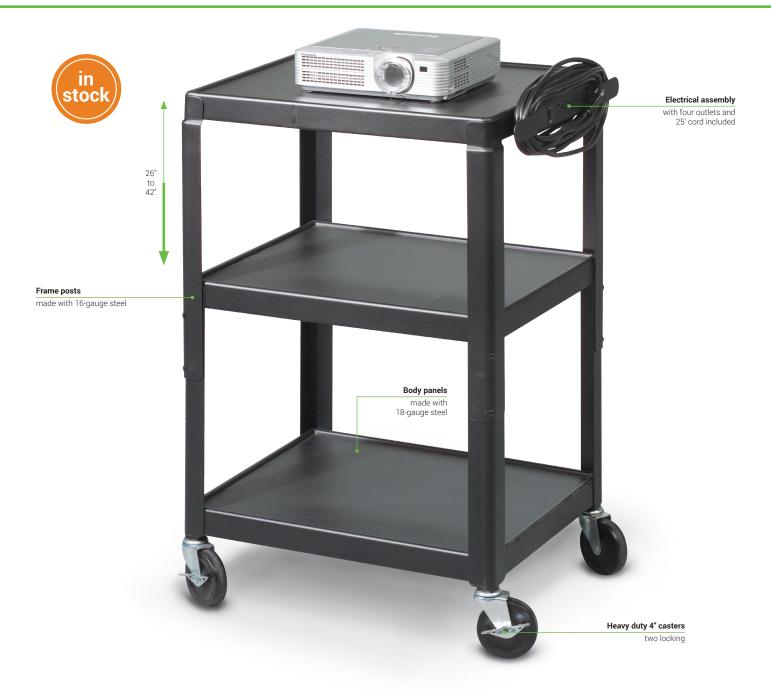

## **Adjustable Utility Cart**

- The Adjustable Utility Cart is durable and versatile, providing easy mobility and storage for any audio/ visual environment.
- Cart is adjustable from 26" to 42"H for optimum projector or equipment positioning.
- Black powder-coated steel frame includes heavy duty 4" casters (two locking).
- Includes electrical assembly with four outlets, a 25' cord, and cord winder.
- Has achieved GREENGUARD GOLD Certification.

| Part No. | Item                    | Product Dimensions       | Ship Wt. |
|----------|-------------------------|--------------------------|----------|
| 85892*   | Adjustable Utility Cart | 26" - 42"H x 24"W x 18"D | 49 lbs   |