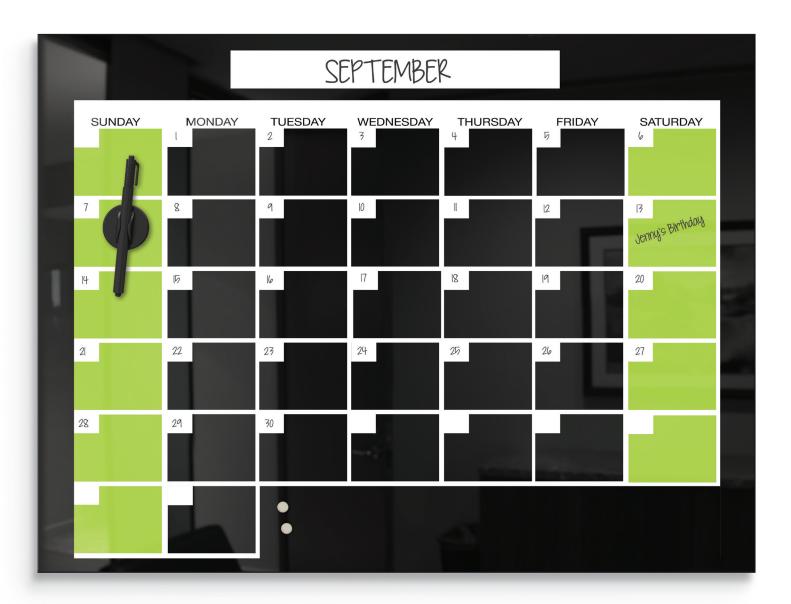

## **Black Magnetic Glass Calendar Board**

- Stay on top of your busy schedule with the Black Magnetic Glass Dry Erase Monthly Calendar.
- Excellent time management tool in modern and stylish magnetic black glass dry erase surface.
- Glass provides an ultra smooth writing and erasing surface. Steel backing allows magnets for ultimate versatility.
- Includes white chalk pen and set of rare earth magnets.
- · Keyhole mounting system for clean lines with no visible hardware.