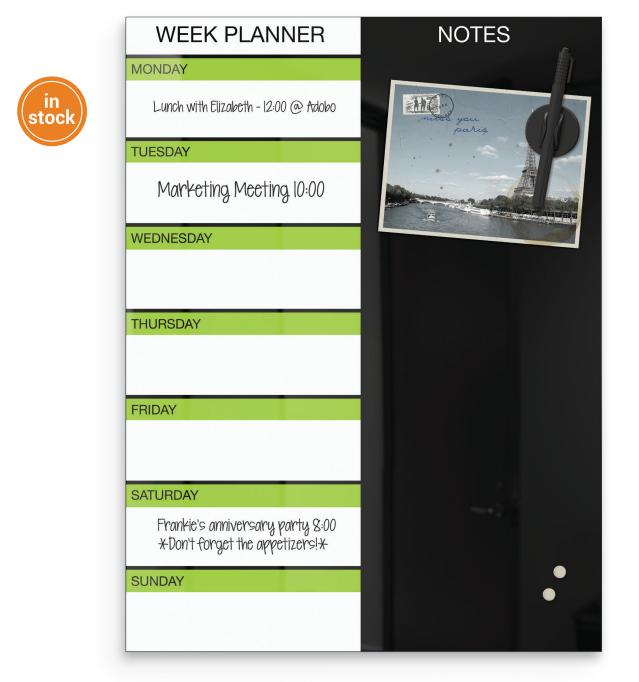

## **Black Magnetic Glass Weekly Planner Board**

Dry Erase Weekly Planner Board

## **Black Magnetic Glass Weekly Planner Board**

- Stay on top of your busy schedule with the Black Magnetic Glass Dry Erase Weekly Planner.
- Excellent time management tool in modern and stylish magnetic black glass dry erase surface.
- Glass provides an ultra smooth writing and erasing surface. Steel backing allows magnets for ultimate versatility.
- Includes white chalk pen and set of rare earth magnets.
- Keyhole mounting system for clean lines with no visible hardware.

| Part No.    | Item                                          | Product Dimensions | Ship Wt. |
|-------------|-----------------------------------------------|--------------------|----------|
| 84111*      | Black Magnetic Glass Dry Erase Weekly Planner | 23.62"H x 17.72"W  | 10 lbs   |
| *Shine LIDS |                                               |                    |          |