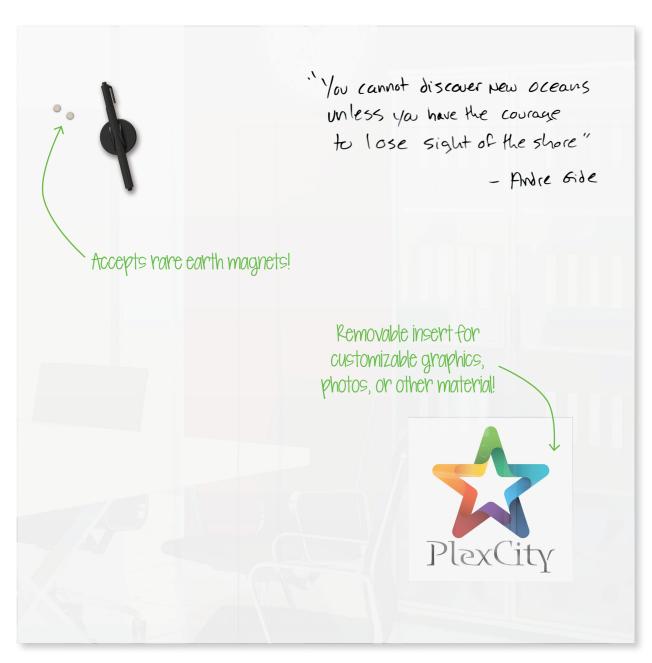

## **Customizable Magnetic Glass Whiteboard**

- Modern and stylish magnetic glass whiteboard surface features an insert for removable graphics.
  Add your company logo or any other design.
- Dry erase glass provides an ultra smooth writing and erasing surface. Steel backing allows magnets for ultimate versatility.
- Keyhole brackets allow mounting with no visible hardware. Whiteboard measures 30"H x 30"W with 8" square insert space.
- Accepts rare earth magnets. Includes magnetic eraser with black marker and two rare earth magnets.