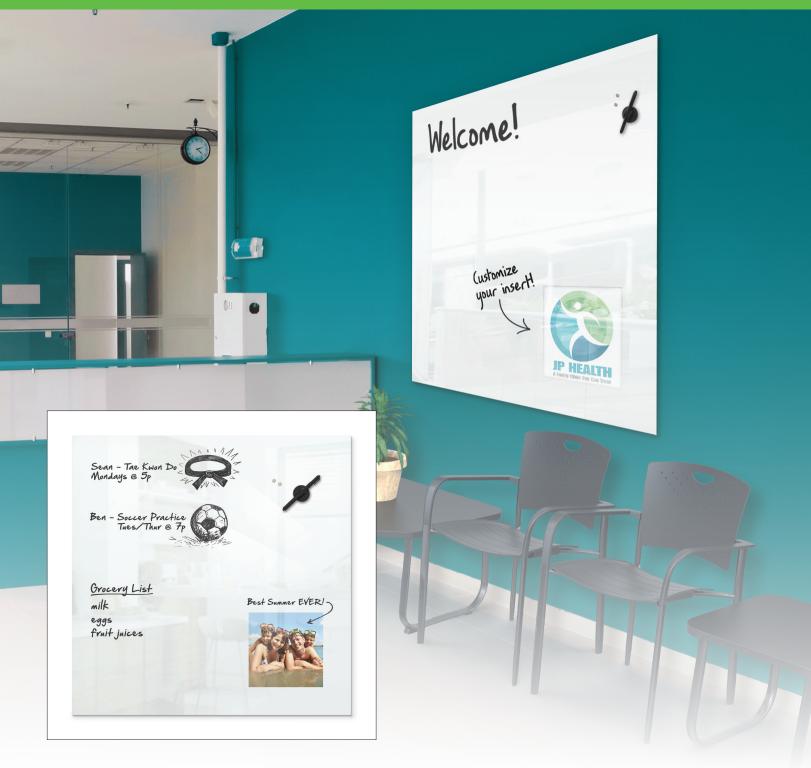

## **Customizable Magnetic Glass Whiteboard**

- Modern and stylish magnetic glass whiteboard surface features an insert for removable graphics.
  Add your company logo or any other design.
- Dry erase glass provides an ultra smooth writing and erasing surface. Steel backing allows magnets for ultimate versatility.
- Keyhole brackets allow mounting with no visible hardware. Whiteboard measures 30"H x 30"W with 8" square insert space.
- Accepts rare earth magnets. Includes magnetic eraser with black marker and two rare earth magnets.