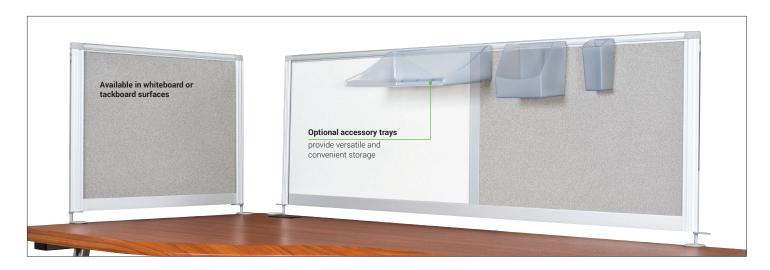

## **Desktop Privacy Panels**

- Desktop Privacy Panels define work areas, provide privacy, and help block sound without impairing visibility.
- Attach to any work top up to from .75" to 1.5" thick without using any permanent hardware or damaging surface. Panels attach and detach with ease.
- Measuring 17"H x 1"D, panels come in six widths from 21.5" to 66" to fit virtually any desk or other work surface.
- Available in porcelain steel dry erase, Pebbles Vinyl tackboard surface, or a combination for extra versatility. Call for information on custom surfaces!
- Outfit with an optional set of three accessory trays.
- TAA compliant.