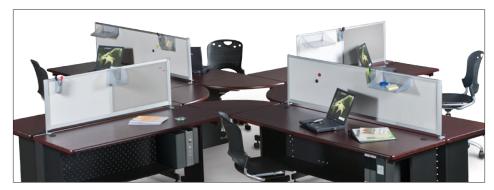

## **Desktop Privacy Panels**

## **Desktop Privacy Panels**

- Desktop Privacy Panels define work areas, provide privacy, and help block sound without impairing visibility.
- Attach to any work top up to from .75" to 1.5" thick without using any permanent hardware or damaging surface. Panels attach and detach with ease.
- Measuring 17"H x 1"D, panels come in six widths from 21.5" to 66" to fit virtually any desk or other work surface.
- Available in porcelain steel dry erase, Pebbles Vinyl tackboard surface, or a combination for extra versatility. Call for information on custom surfaces!
- Outfit with an optional set of three accessory trays.
- TAA compliant.