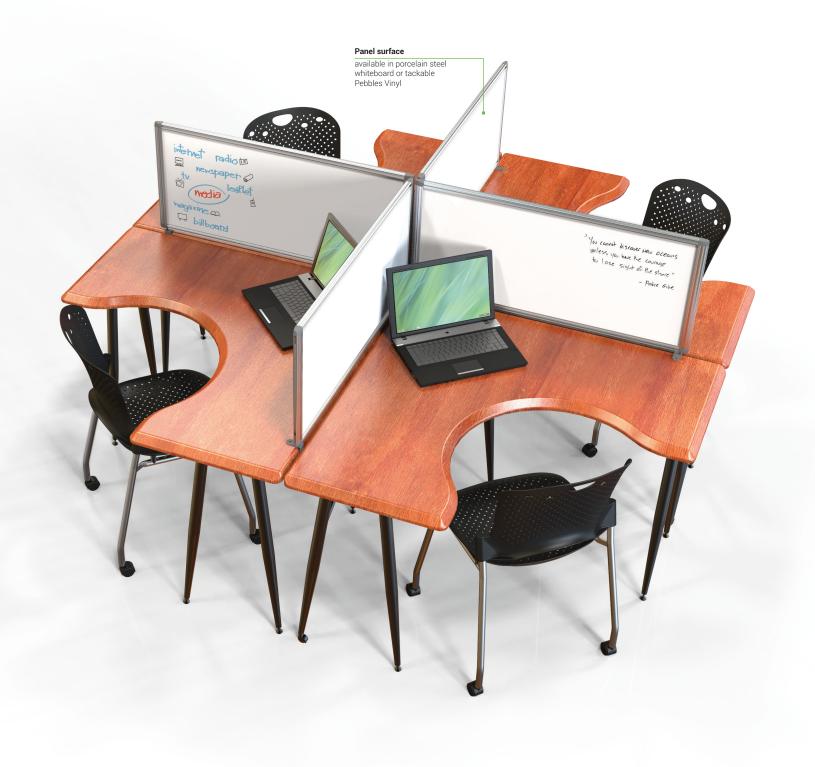

## **Desktop Privacy Panels**

## **Desktop Privacy Panels**

- Desktop Privacy Panels define work areas, provide privacy, and help block sound without impairing visibility.
- Attach to any work top up to from .75" to 1.5" thick without using any permanent hardware or damaging surface. Panels attach and detach with ease.
- Measuring 17"H x 1"D, panels come in six widths from 21.5" to 66" to fit virtually any desk or other work surface.
- Available in porcelain steel dry erase, Pebbles Vinyl tackboard surface, or a combination for extra versatility. Call for information on custom surfaces!
- Outfit with an optional set of three accessory trays.
- TAA compliant.