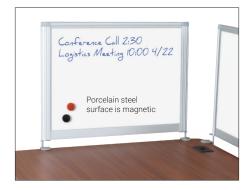

## **Desktop Privacy Panels**

- Desktop Privacy Panels define work areas, provide privacy, and help block sound without impairing visibility.
- Attach to any work top up to from .75" to 1.5" thick without using any permanent hardware or damaging surface. Panels attach and detach with ease.
- Measuring 17"H x 1"D, panels come in six widths from 21.5" to 66" to fit virtually any desk or other work surface.
- Available in porcelain steel dry erase, Pebbles Vinyl tackboard surface, or a combination for extra versatility. Call for information on custom surfaces!
- Outfit with an optional set of three accessory trays.
- TAA compliant.