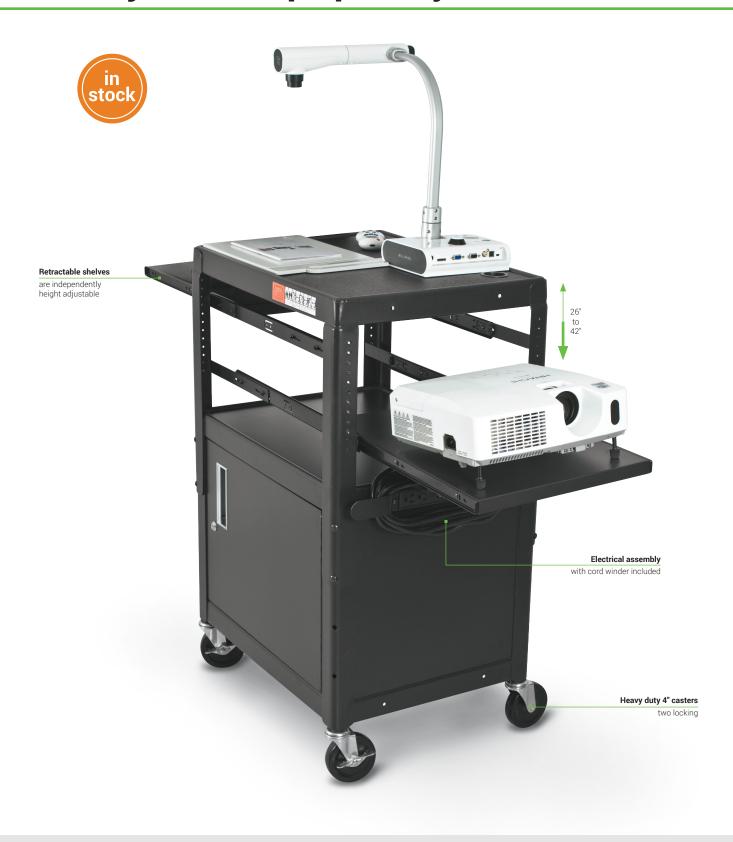

## **Dual Adjustable Laptop Utility Cart**

- The Dual Adjustable Laptop Utility Cart is durable and versatile, providing mobility and security for all of your audio/visual equipment.
- Black powder-coated steel frame includes heavy duty 4" casters (two locking).
- Adjusts in height from 26" to 42". Locking storage cabinet measures 26"H x 24"W x 18"D.
- Includes two adjustable retractable shelves to hold a projector and other audio/visual equipment. Shelves retract fully when not in use.
- Electrical assembly with four outlets, a 25' cord, and winder included.
- Has achieved GREENGUARD GOLD Certification.

| Part No. | Item                                | Product Dimensions       | Ship Wt. |
|----------|-------------------------------------|--------------------------|----------|
| 89875*   | Dual Adjustable Laptop Utility Cart | 26" - 42"H x 24"W x 18"D | 76 lbs   |