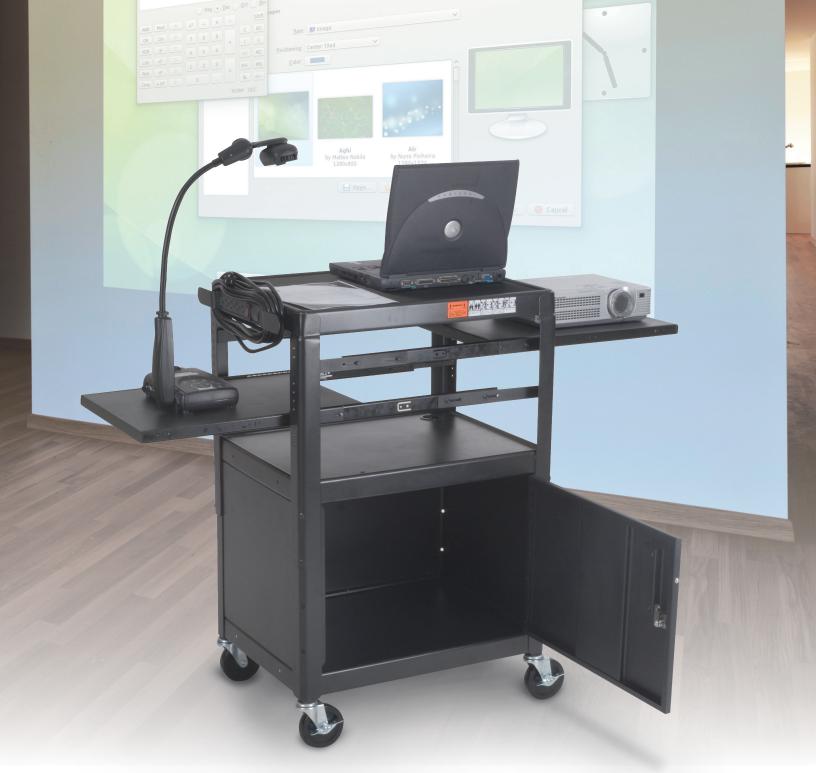

## **Dual Adjustable Laptop Utility Cart**

- The Dual Adjustable Laptop Utility Cart is durable and versatile, providing mobility and security for all of your audio/visual equipment.
- Black powder-coated steel frame includes heavy duty 4" casters (two locking).
- Adjusts in height from 26" to 42". Locking storage cabinet measures 26"H x 24"W x 18"D.
- Includes two adjustable retractable shelves to hold a projector and other audio/visual equipment. Shelves retract fully when not in use.
- Electrical assembly with four outlets, a 25' cord, and winder included.
- Has achieved GREENGUARD GOLD Certification.