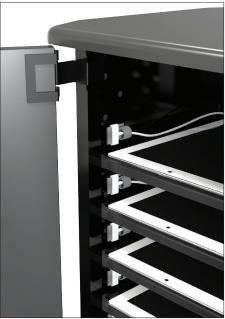

## **Economy Tablet Charging Cart**

- Keep up to 16 tablets or netbooks charged and secure in the compact and versatile Economy Tablet Charging Cart.
- Eight shelves (2.5"H x 11.19"W x 14.91"D) hold two devices each.
- Attach each device with a wall charger to an outlet in the cart's included power strips (each with eight outlets and a 15' cord), and connect the cart to a wall outlet for convenient charging.
- Body constructed of wood with ventilated metal back door. Includes 3" casters (two locking).
- Front features two locking doors for easy front loading of tablets. Back features smaller locking door for quick access to electrical assembly.
- Includes cable management clips.
- TAA compliant.