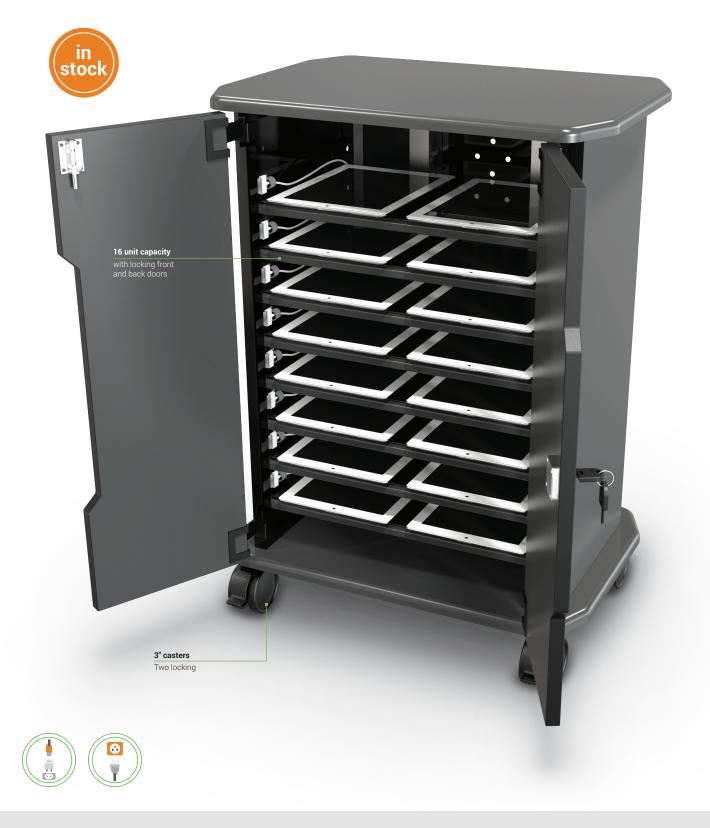

## **Economy Tablet Charging Cart**

- Keep up to 16 tablets or netbooks charged and secure in the compact and versatile Economy Tablet Charging Cart.
- Eight shelves (2.5"H x 11.19"W x 14.91"D) hold two devices each.
- Attach each device with a wall charger to an outlet in the cart's included power strips (each with eight outlets and a 15' cord), and connect the cart to a wall outlet for convenient charging.
- Body constructed of wood with ventilated metal back door. Includes 3" casters (two locking).
- Front features two locking doors for easy front loading of tablets. Back features smaller locking door for quick access to electrical assembly.
- Includes cable management clips.
- TAA compliant.

| Part No. | ltem                         | Product Dimensions         | Ship Wt. |
|----------|------------------------------|----------------------------|----------|
| 27689    | Economy Tablet Charging Cart | 30.75"H x 22.5"W x 15.75"D | 81 lbs   |