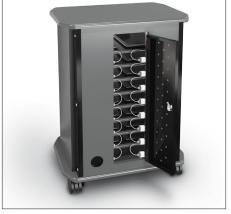

## **Economy Tablet Charging Cart**

- Keep up to 16 tablets or netbooks charged and secure in the compact and versatile Economy Tablet Charging Cart.
- Eight shelves (2.5"H x 11.19"W x 14.91"D) hold two devices each.
- Attach each device with a wall charger to an outlet in the cart's included power strips (each with eight outlets and a 15' cord), and connect the cart to a wall outlet for convenient charging.
- Body constructed of wood with ventilated metal back door. Includes 3" casters (two locking).
- Front features two locking doors for easy front loading of tablets. Back features smaller locking door for quick access to electrical assembly.
- Includes cable management clips.
- TAA compliant.