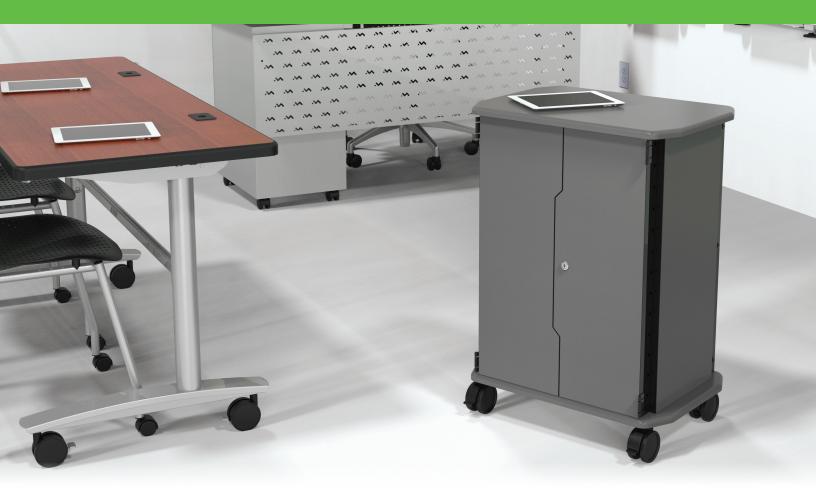

## **Economy Tablet Charging Cart**

- Keep up to 16 tablets or netbooks charged and secure in the compact and versatile Economy Tablet Charging Cart.
- Eight shelves (2.5"H x 11.19"W x 14.91"D) hold two devices each.
- Attach each device with a wall charger to an outlet in the cart's included power strips (each with eight outlets and a 15' cord), and connect the cart to a wall outlet for convenient charging.
- Body constructed of wood with ventilated metal back door. Includes 3" casters (two locking).
- Front features two locking doors for easy front loading of tablets. Back features smaller locking door for quick access to electrical assembly.
- Includes cable management clips.
- TAA compliant.