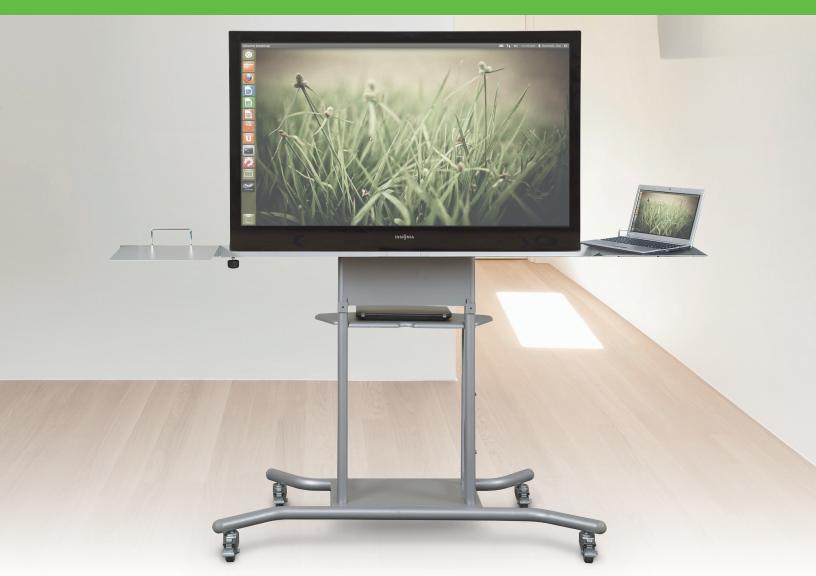

## **Elevation Mobile Flat Panel Stand**

- The Elevation Mobile Flat Panel Stand package offers mobility and flexibility for your large flat panel display.
- Stand is fixed height, but flat panel bracket can be mounted at two different heights (43" or 59" on center; please note overall height and clearance will vary with size of display).
- Brushed silver frame is attractive, durable, and provides equipment storage.
- Supports a display up to 250 lbs.
- Optional adjustable sidewing table (89.25" to 130.38" wide) keeps a laptop within arm's reach.
   Included shelf measures 17.75"W x 12.63"D. Additional second shelf available separately.
- Optional locking cabinet available for secure storage. Features ventilation holes and a removable shelf. Measures 26.88"H x 17.88"W x 15.13"D.
- Optional power strip surge protector available.
- TAA compliant. Has achieved GREENGUARD GOLD Certification.
- Contact customer service to determine compatibility for your specific device.