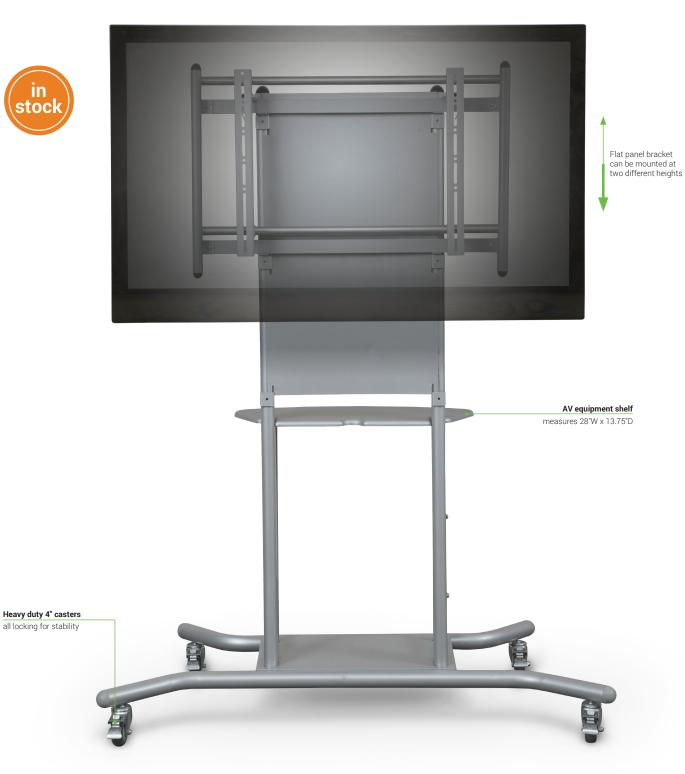

## **Elevation Mobile Flat Panel Stand**

- The Elevation Mobile Flat Panel Stand package offers mobility and flexibility for your large flat panel display.
- Stand is fixed height, but flat panel bracket can be mounted at two different heights (43" or 59" on center; please note overall height and clearance will vary with size of display).
- Brushed silver frame is attractive, durable, and provides equipment storage.
- Supports a display up to 250 lbs.
- Optional adjustable sidewing table (89.25" to 130.38" wide) keeps a laptop within arm's reach.
   Included shelf measures 17.75"W x 12.63"D. Additional second shelf available separately.
- Optional locking cabinet available for secure storage. Features ventilation holes and a removable shelf. Measures 26.88"H x 17.88"W x 15.13"D.
- Optional power strip surge protector available.
- TAA compliant. Has achieved GREENGUARD GOLD Certification.
- Contact customer service to determine compatibility for your specific device.