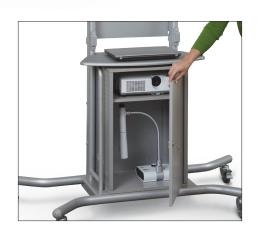

## **Elevation Mobile Flat Panel Stand**

- The Elevation Mobile Flat Panel Stand package offers mobility and flexibility for your large flat panel display.
- Stand is fixed height, but flat panel bracket can be mounted at two different heights (43" or 59" on center; please note overall height and clearance will vary with size of display).
- Brushed silver frame is attractive, durable, and provides equipment storage.
- Supports a display up to 250 lbs.
- Optional adjustable sidewing table (89.25" to 130.38" wide) keeps a laptop within arm's reach.
   Included shelf measures 17.75"W x 12.63"D. Additional second shelf available separately.
- Optional locking cabinet available for secure storage. Features ventilation holes and a removable shelf. Measures 26.88"H x 17.88"W x 15.13"D.
- Optional power strip surge protector available.
- TAA compliant. Has achieved GREENGUARD GOLD Certification.
- Contact customer service to determine compatibility for your specific device.