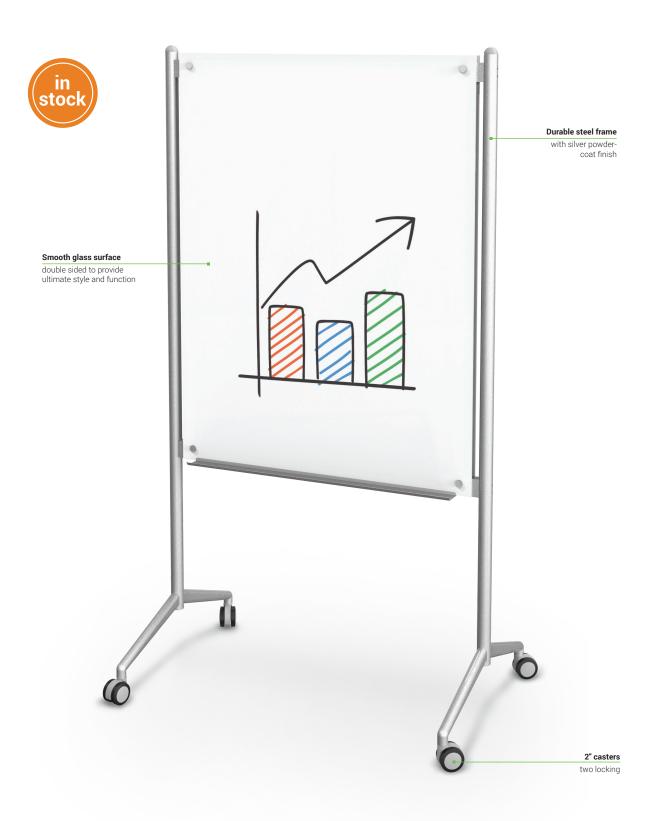

## Balt 4' x 3' Enlighten Mobile Non-Magnetic Glass Whiteboard

## **Enlighten™ Mobile**Mobile Glass Dry Erase Whiteboard

## **Enlighten™ Mobile Glass Dry Erase Whiteboard**

- Compact and lightweight, the Enlighten™ Mobile Glass Dry Erase Whiteboard goes wherever it's needed with ease, adding modern style to any environment.
- Surface is double-sided in tempered safety glass, providing exceptional writability and erasability with no ghosting.
- Silver powder-coated steel trim with dual-wheel casters. Includes accessory tray on each side.
- Custom colors and screen printing available. Call for details.