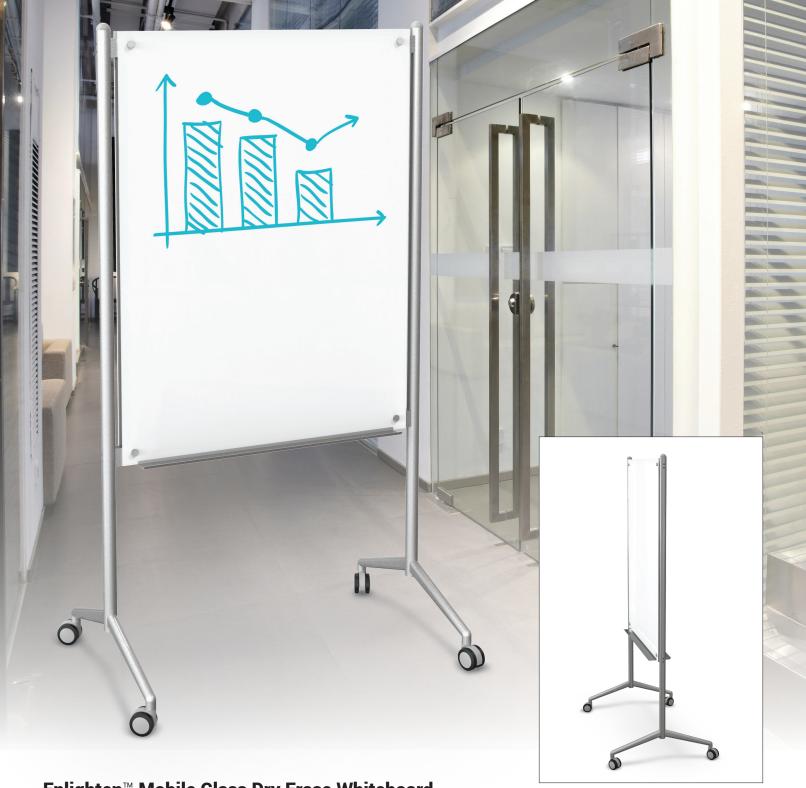

## Balt 4' x 3' Enlighten Mobile Non-Magnetic Glass Whiteboard

## **Enlighten™ Mobile**Mobile Glass Dry Erase Whiteboard

## **Enlighten™ Mobile Glass Dry Erase Whiteboard**

- Compact and lightweight, the Enlighten™ Mobile Glass Dry Erase Whiteboard goes wherever it's needed with ease, adding modern style to any environment.
- Surface is double-sided in tempered safety glass, providing exceptional writability and erasability with no ghosting.
- Silver powder-coated steel trim with dual-wheel casters. Includes accessory tray on each side.
- Custom colors and screen printing available. Call for details.