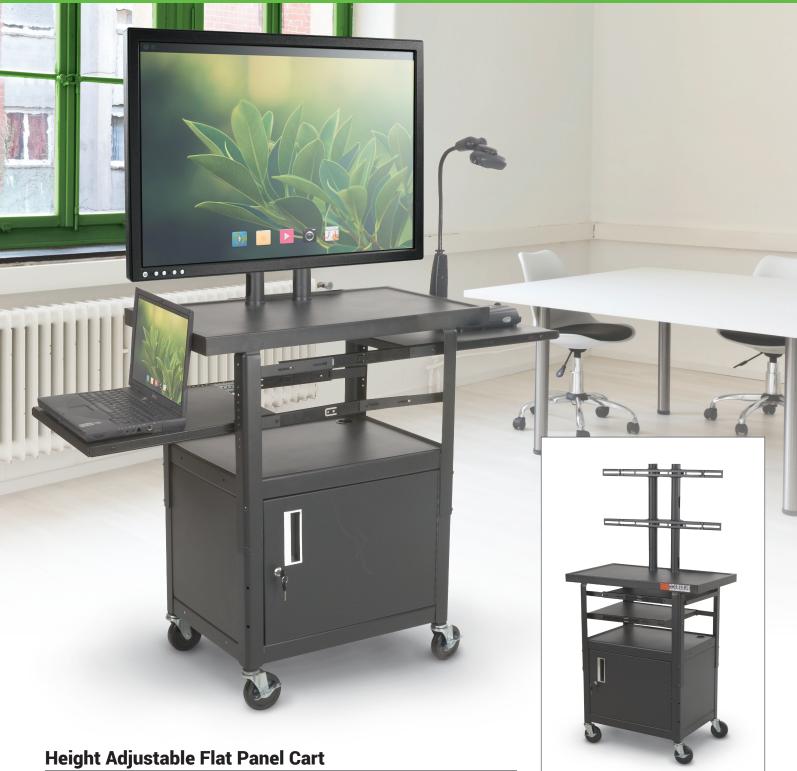

## **Height Adjustable Flat Panel Cart**

- The TV bracket can be height adjusted in 1" increments. Top shelf is also height adjustable. Two retractable shelves provide equipment storage.
- Accommodates a flat panel display up to 42" and 80 lbs.
- Includes spacious locking storage cabinet (15"H x 24"W x 18"D). Includes 4" swivel casters (two
- UL/CSA approved electrical assembly with four outlets and a 25' cord is included.
- TAA compliant. Has achieved GREENGUARD GOLD Certification.

| Part No. | Item                                 | Product Dimensions       | Ship Wt. |
|----------|--------------------------------------|--------------------------|----------|
| 27530M*  | Height Adjustable Flat Panel TV Cart | 46" - 62"H x 24"W x 18"D | 95 lbs   |