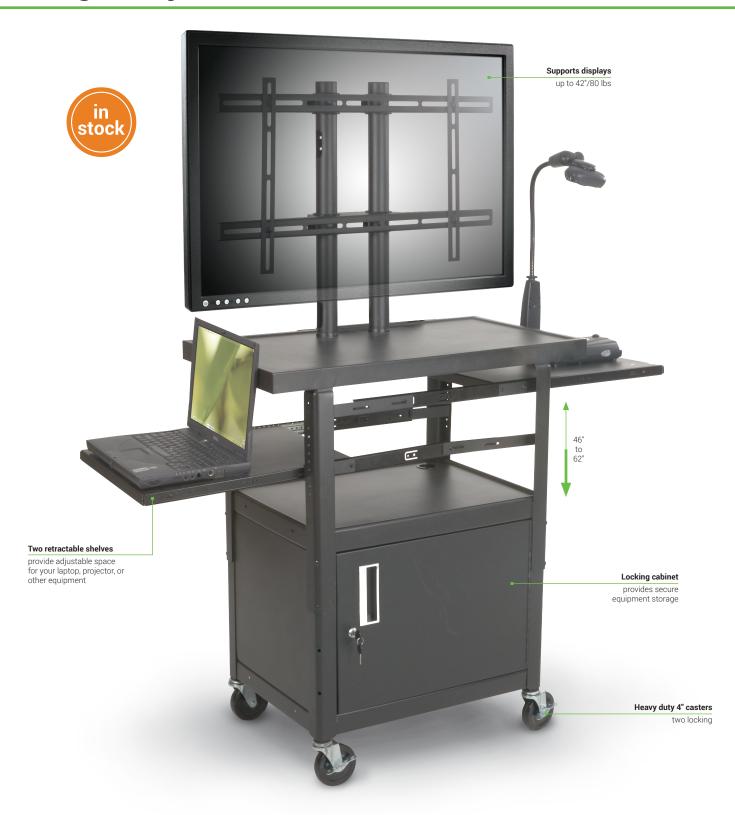

## **Height Adjustable Flat Panel Cart**

- The TV bracket can be height adjusted in 1" increments. Top shelf is also height adjustable. Two retractable shelves provide equipment storage.
- Accommodates a flat panel display up to 42" and 80 lbs.
- Includes spacious locking storage cabinet (15"H x 24"W x 18"D). Includes 4" swivel casters (two
- UL/CSA approved electrical assembly with four outlets and a 25' cord is included.
- TAA compliant. Has achieved GREENGUARD GOLD Certification.

| Part No. | Item                                 | Product Dimensions       | Ship Wt. |
|----------|--------------------------------------|--------------------------|----------|
| 27530M*  | Height Adjustable Flat Panel TV Cart | 46" - 62"H x 24"W x 18"D | 95 lbs   |