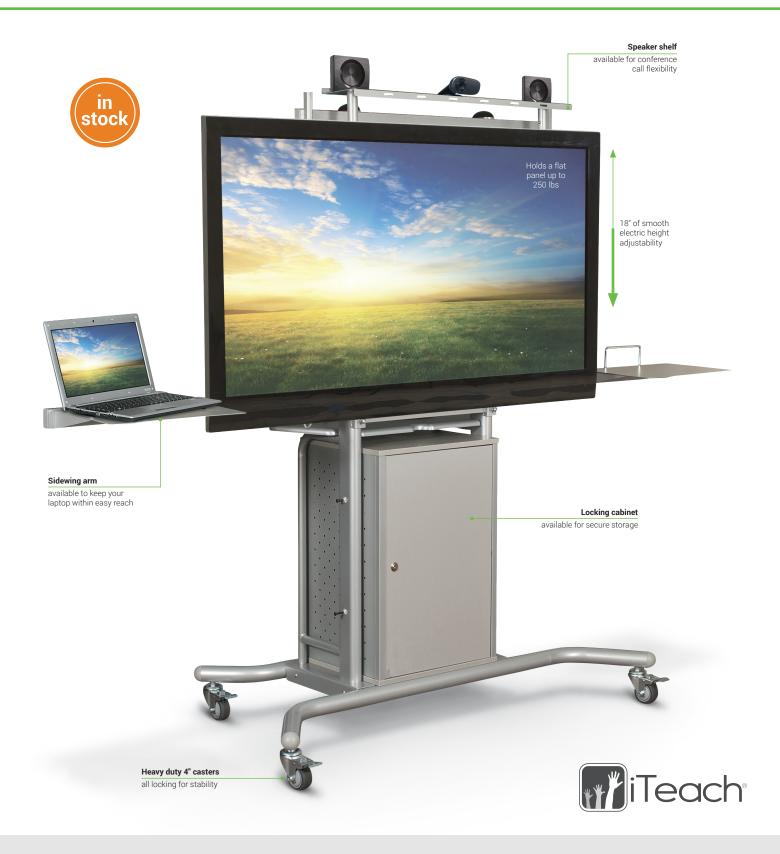

## iTeach® Flat Panel Cart

Electric Height Adjustable Flat Panel Cart

## iTeach® Flat Panel Cart

- Engage your audience anywhere with the versatile iTeach® Flat Panel Cart, a modern solution to your flat panel mobility needs.
- UL-approved electric system allows for 18" of smooth height adjustment (from 37" at the bottom to 55" at the top) with a handy wired remote. Holds a flat panel up to 250 lbs.
- Optional adjustable sidewing table (89.25" to 130.38" wide) keeps a laptop within arm's reach. Included shelf measures 17.75"W x 12.63"D. Second shelf available separately.
- Optional locking cabinet available for secure storage. Features ventilation holes and a removable shelf. Measures 26.88"H x 17.88"W x 15.13"D.
- Add the speaker shelf to provide easy mobile access to your speakers. Ideal for teleconferencing or large room environments. Measures 31.5"W x 6"D. Adjusts 2" in height.
- Optional power strip surge protector with seven outlets, a 25' cord, and cord winder available.
- Contact customer service to determine compatibility for your specific device.
- TAA compliant. Patent pending.

| Part No.               | Item                                    | Product Dimensions                 | Ship Wt. |
|------------------------|-----------------------------------------|------------------------------------|----------|
| iTeach Flat Panel Cart |                                         |                                    |          |
| 27675                  | iTeach Flat Panel Cart                  | 75" - 98"H x 58"W x 30.25"D        | 219 lbs  |
| Optional Accessories   |                                         |                                    |          |
| 66615                  | Sidewing Arm + Shelf (1)                | 89.25" - 130.38"W x 12.63"D        | 20 lbs   |
| 66620*                 | Sidewing Shelf                          | 17.75"W x 12.63"D                  | 6 lbs    |
| 66614*                 | Locking Cabinet                         | 26.88"H x 17.88"W x 15.13"D        | 36 lbs   |
| 66635*                 | Speaker Shelf                           | 6" - 8"H x 31.5"W x 6"D            | 6 lbs    |
| 66572*                 | Deluxe Power Strip with Surge Protector | 7 outlets / 25' cord / cord winder | 4 lbs    |