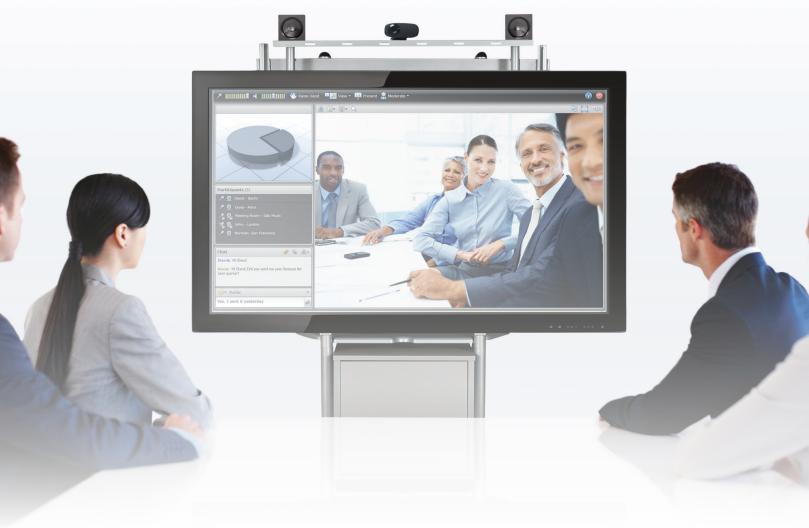

## iTeach® Flat Panel Cart

- Engage your audience anywhere with the versatile iTeach® Flat Panel Cart, a modern solution to your flat panel mobility needs.
- UL-approved electric system allows for 18" of smooth height adjustment (from 37" at the bottom to 55" at the top) with a handy wired remote. Holds a flat panel up to 250 lbs.
- Optional adjustable sidewing table (89.25" to 130.38" wide) keeps a laptop within arm's reach. Included shelf measures 17.75"W x 12.63"D. Second shelf available separately.
- Optional locking cabinet available for secure storage. Features ventilation holes and a removable shelf. Measures 26.88"H x 17.88"W x 15.13"D.
- Add the speaker shelf to provide easy mobile access to your speakers. Ideal for teleconferencing or large room environments. Measures 31.5"W x 6"D. Adjusts 2" in height.
- Optional power strip surge protector with seven outlets, a 25' cord, and cord winder available.
- Contact customer service to determine compatibility for your specific device.
- TAA compliant. Patent pending.