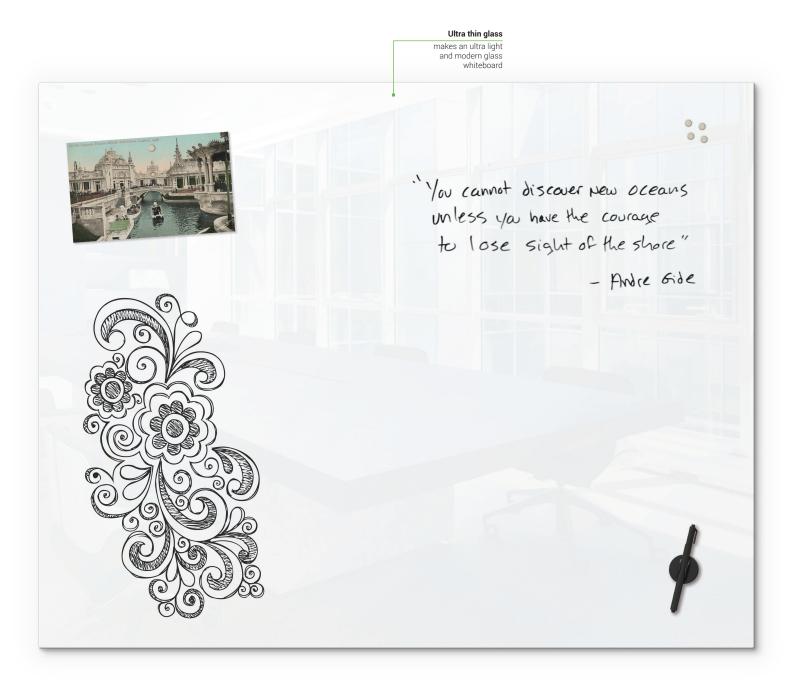

## Luxe Glass<sup>™</sup> Magnetic Whiteboard

The ultimate distinction in glass whiteboards, the Luxe Glass<sup>™</sup> Magnetic Whiteboard takes your wall to the next level. With a surface featuring Corning<sup>®</sup> Gorilla<sup>®</sup> Glass technology, you can now have the best of ultra-thin glass, smooth dry erase writing surface, unmatched durability, and modern style.

- Floating appearance of .06" thickness of glass panel hovers weightlessly .25" from the wall.
- Luxe Glass™ is the finest in writing and erase surfaces.
- Full steel backing on the Corning® Gorilla® Glass surface allows for use of most standard magnets no special rare earth magnets needed!
- The backer also functions as part of the simple hanging mechanism for the appearance of mid-air suspension.
- No ghosting, no staining and will last the life of your wall.
- Use any new chalk, neon or dry erase markers without worry. Even permanent marker is erasable.
- Sized for modern spaces in 42", 60" and 78" diagonal. Other sizes and custom options available upon request.
- Has achieved GREENGUARD GOLD Certification.