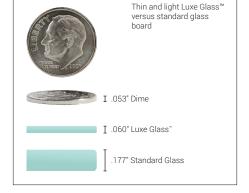

- Floating appearance of .06" thickness of glass panel hovers weightlessly .25" from the wall.
- Luxe Glass™ is the finest in writing and erase surfaces.
- Full steel backing on the Corning® Gorilla® Glass surface allows for use of most standard magnets no special rare earth magnets needed!
- The backer also functions as part of the simple hanging mechanism for the appearance of mid-air suspension.
- No ghosting, no staining and will last the life of your wall.
- Use any new chalk, neon or dry erase markers without worry. Even permanent marker is erasable.
- Sized for modern spaces in 42", 60" and 78" diagonal. Other sizes and custom options available upon request.
- Has achieved GREENGUARD GOLD Certification.