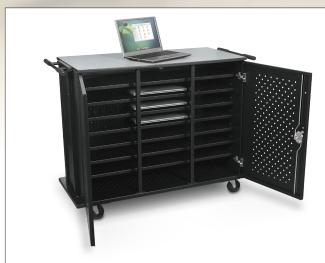

## **Odyssey 24 Laptop Charging Cart**

- Provide a safe place for your valuable resources. The Odyssey 24 Laptop Charging Cart offers security, efficiency, and mobility for up to 24 laptops, tablets, or other devices.
- Features seven adjustable shelves that each measure 3"H x 44"W x 14"D when evenly spaced, plus
  one stationary shelf, each with a capacity of three large laptops.
- Ventilation holes prevent overheating, and durable locking mechanism ensures your equipment will be safe and ready to use when needed.
- UL approved surge-protected power strips (12 outlets each) included to charge up to 24 devices and aid in cable management. Power cable is 14' long per strip.
- Removable rear locking panel gives easy access to charging outlets.

| Part No. | Item                            | <b>Product Dimensions</b> | Ship Wt. |
|----------|---------------------------------|---------------------------|----------|
| 27652    | Odyssey 24 Laptop Charging Cart | 40"H x 53"W x 24"D        | 216 lbs  |