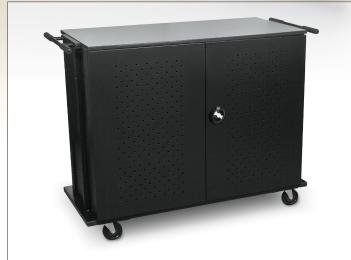

## **Odyssey 24 Laptop Charging Cart**

- Provide a safe place for your valuable resources. The Odyssey 24 Laptop Charging Cart offers security, efficiency, and mobility for up to 24 laptops, tablets, or other devices.
- Features seven adjustable shelves that each measure 3"H x 44"W x 14"D when evenly spaced, plus
  one stationary shelf, each with a capacity of three large laptops.
- Ventilation holes prevent overheating, and durable locking mechanism ensures your equipment will be safe and ready to use when needed.
- UL approved surge-protected power strips (12 outlets each) included to charge up to 24 devices and aid in cable management. Power cable is 14' long per strip.
- Removable rear locking panel gives easy access to charging outlets.

| Part No. | Item                            | <b>Product Dimensions</b> | Ship Wt. |
|----------|---------------------------------|---------------------------|----------|
| 27652    | Odyssey 24 Laptop Charging Cart | 40"H x 53"W x 24"D        | 216 lbs  |