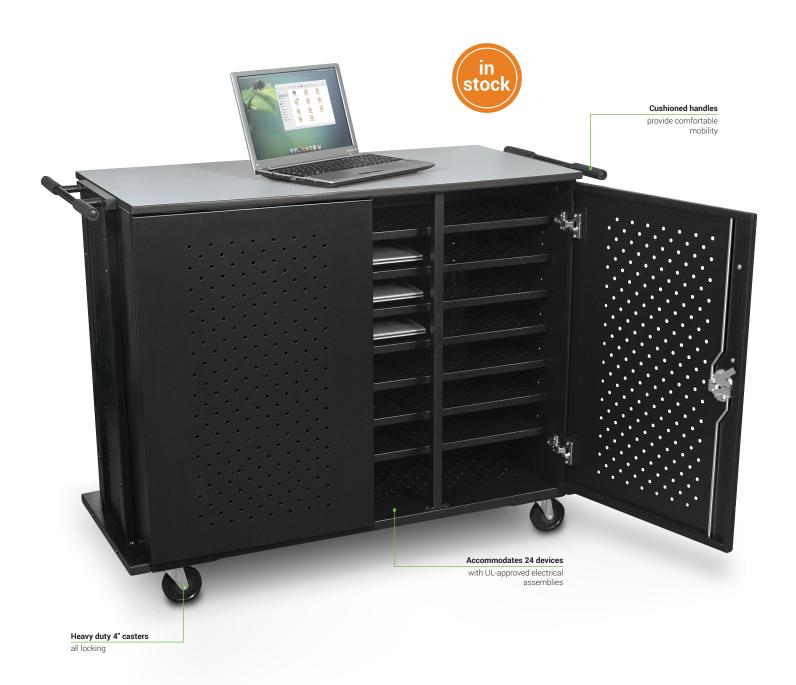

## **Odyssey 24 Laptop Charging Cart**

- Provide a safe place for your valuable resources. The Odyssey 24 Laptop Charging Cart offers security, efficiency, and mobility for up to 24 laptops, tablets, or other devices.
- Features seven adjustable shelves that each measure 3"H x 44"W x 14"D when evenly spaced, plus
  one stationary shelf, each with a capacity of three large laptops.
- Ventilation holes prevent overheating, and durable locking mechanism ensures your equipment will be safe and ready to use when needed.
- UL approved surge-protected power strips (12 outlets each) included to charge up to 24 devices and aid in cable management. Power cable is 14' long per strip.
- Removable rear locking panel gives easy access to charging outlets.