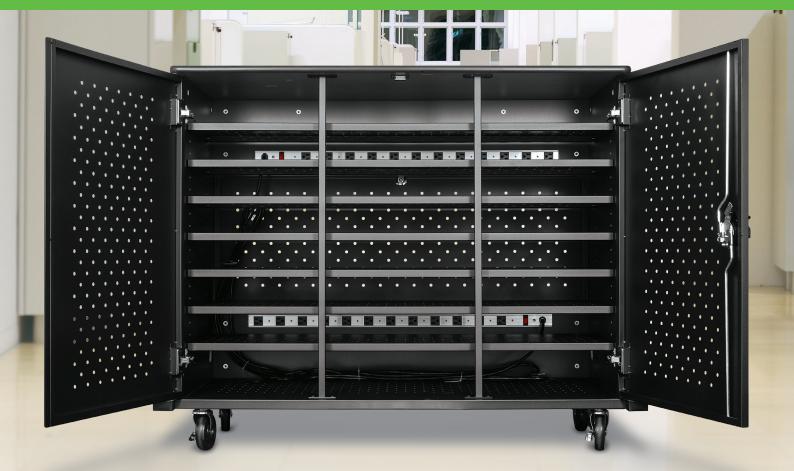

## **Odyssey 24 Laptop Charging Cart**

- Provide a safe place for your valuable resources. The Odyssey 24 Laptop Charging Cart offers security, efficiency, and mobility for up to 24 laptops, tablets, or other devices.
- Features seven adjustable shelves that each measure 3"H x 44"W x 14"D when evenly spaced, plus
  one stationary shelf, each with a capacity of three large laptops.
- Ventilation holes prevent overheating, and durable locking mechanism ensures your equipment will be safe and ready to use when needed.
- UL approved surge-protected power strips (12 outlets each) included to charge up to 24 devices and aid in cable management. Power cable is 14' long per strip.
- Removable rear locking panel gives easy access to charging outlets.

| Part No. | Item                            | <b>Product Dimensions</b> | Ship Wt. |
|----------|---------------------------------|---------------------------|----------|
| 27652    | Odyssey 24 Laptop Charging Cart | 40"H x 53"W x 24"D        | 216 lbs  |