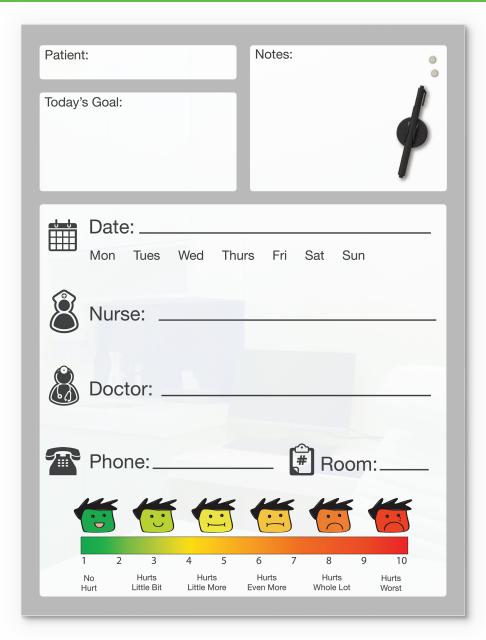

## **Patient Magnetic Glass Whiteboard**

- Help improve patient communication and satisfaction with graphically enhanced magnetic glass whiteboards. Boards provide an easy way to communicate between healthcare workers and their patients and families.
- Tempered safety glass is ideal for use in any environment. Glass provides smooth writability and erasability with modern and smart style.
- Hidden mounting brackets keep clean lines and make the board easy to use. Includes marker, marker holder/eraser, and a set of two rare earth magnets.
- Fifty year limited warranty. Has achieved GREENGUARD GOLD Certification.

| Part No.                          | Item                              | Product Dimensions | Ship Wt. |
|-----------------------------------|-----------------------------------|--------------------|----------|
| Patient Magnetic Glass Whiteboard |                                   |                    |          |
| 84216*                            | Patient Magnetic Glass Whiteboard | 23.62"H x 17.72"W  | 10 lbs   |
| 84217*                            | Patient Magnetic Glass Whiteboard | 35.43"H x 23.62"H  | 18 lbs   |