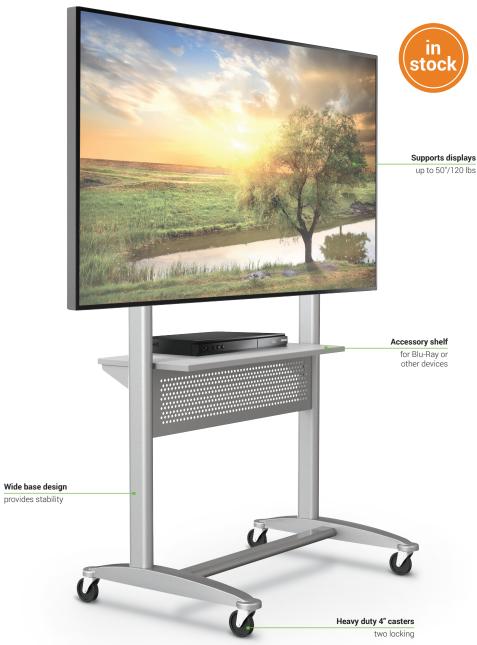

## **Platinum Flat Panel Cart**

- The Platinum Flat Panel Cart features a modern design to accommodate a wide variety flat panel displays, moving from room to room with ease.
- Accommodates a flat panel display up to 50" and 120 lbs.
- AV shelf (32"W x 14"D) is scratch-resistant gray laminate. Perforated steel panel beneath shelf provide stability and cable management.
- Frame is silver powder-coated steel with heavy duty 4" casters (two locking).
- TAA compliant. Has achieved GREENGUARD GOLD Certification.
- Contact customer service to determine compatibility for your specific device.