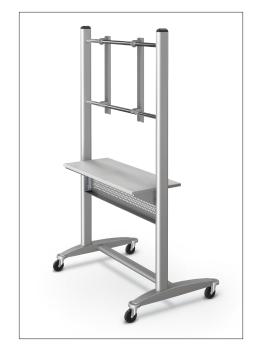

## **Platinum Flat Panel Cart**

- The Platinum Flat Panel Cart features a modern design to accommodate a wide variety flat panel displays, moving from room to room with ease.
- Accommodates a flat panel display up to 50" and 120 lbs.
- AV shelf (32"W x 14"D) is scratch-resistant gray laminate. Perforated steel panel beneath shelf provide stability and cable management.
- Frame is silver powder-coated steel with heavy duty 4" casters (two locking).
- TAA compliant. Has achieved GREENGUARD GOLD Certification.
- Contact customer service to determine compatibility for your specific device.