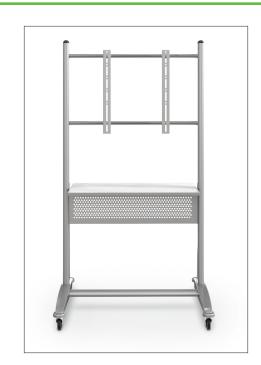

## **Platinum Flat Panel Cart**

- The Platinum Flat Panel Cart features a modern design to accommodate a wide variety flat panel displays, moving from room to room with ease.
- Accommodates a flat panel display up to 50" and 120 lbs.
- AV shelf (32"W x 14"D) is scratch-resistant gray laminate. Perforated steel panel beneath shelf provide stability and cable management.
- Frame is silver powder-coated steel with heavy duty 4" casters (two locking).
- TAA compliant. Has achieved GREENGUARD GOLD Certification.
- Contact customer service to determine compatibility for your specific device.