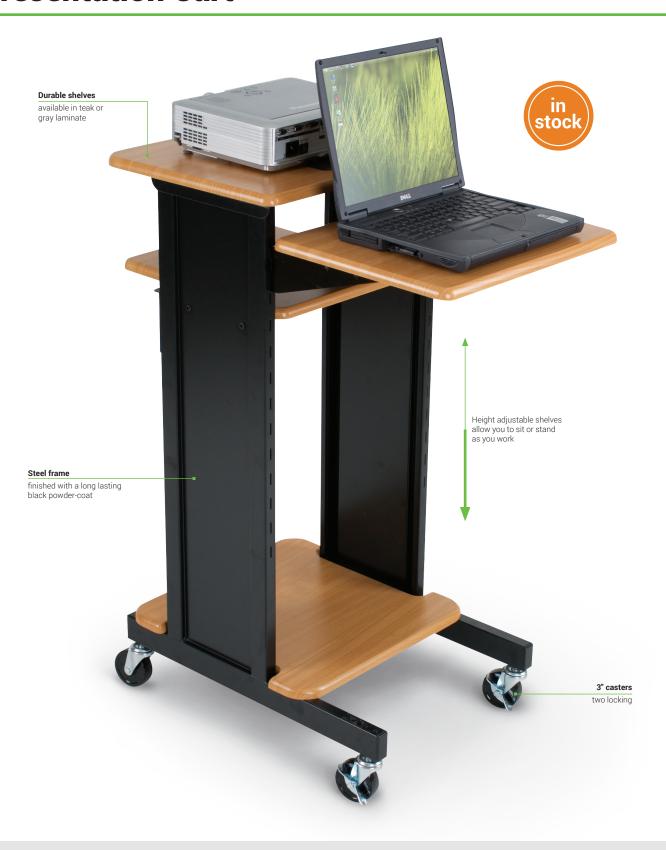

## **Presentation Cart**

- The Presentation Cart provides AV equipment space and storage in one compact unit.
- Black powder-coated steel frame includes 3" casters. Available with gray or teak shelving.
- Top shelf and laptop shelf are 18"W x 14"D. Laptop shelf adjusts from 19" to 39.5"H. Bottom shelf measures 18"W x 18"D.
- Optional equipment shelf (18"W x 14"D) mounts below the laptop shelf and is also height adjustable.
- Locking three-shelf cabinet (20"H x 14"W x 15"D) is available for additional storage and security.
- Optional power strip surge protectors available for extra versatility. Mount easily to cart frame.
- TAA compliant. Has achieved GREENGUARD GOLD Certification.