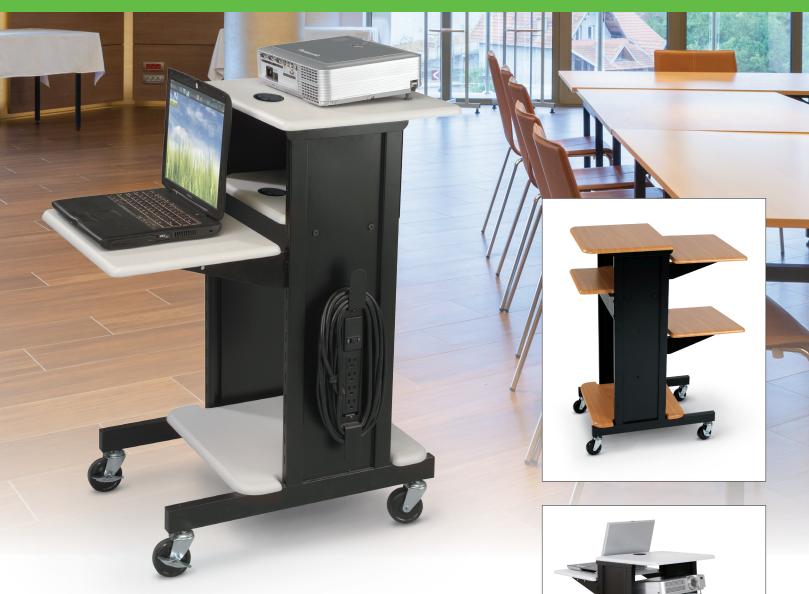

## **Presentation Cart**

- The Presentation Cart provides AV equipment space and storage in one compact unit.
- Black powder-coated steel frame includes 3" casters. Available with gray or teak shelving.
- Top shelf and laptop shelf are 18"W x 14"D. Laptop shelf adjusts from 19" to 39.5"H. Bottom shelf measures 18"W x 18"D.
- Optional equipment shelf (18"W x 14"D) mounts below the laptop shelf and is also height adjustable.
- Locking three-shelf cabinet (20"H x 14"W x 15"D) is available for additional storage and security.
- Optional power strip surge protectors available for extra versatility. Mount easily to cart frame.
- TAA compliant. Has achieved GREENGUARD GOLD Certification.