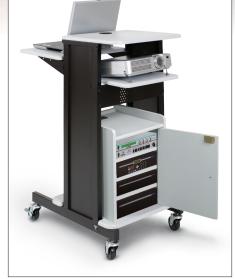

## **Presentation Cart**

- The Presentation Cart provides AV equipment space and storage in one compact unit.
- Black powder-coated steel frame includes 3" casters. Available with gray or teak shelving.
- Top shelf and laptop shelf are 18"W x 14"D. Laptop shelf adjusts from 19" to 39.5"H. Bottom shelf measures 18"W x 18"D.
- Optional equipment shelf (18"W x 14"D) mounts below the laptop shelf and is also height adjustable.
- Locking three-shelf cabinet (20"H x 14"W x 15"D) is available for additional storage and security.
- Optional power strip surge protectors available for extra versatility. Mount easily to cart frame.
- TAA compliant. Has achieved GREENGUARD GOLD Certification.