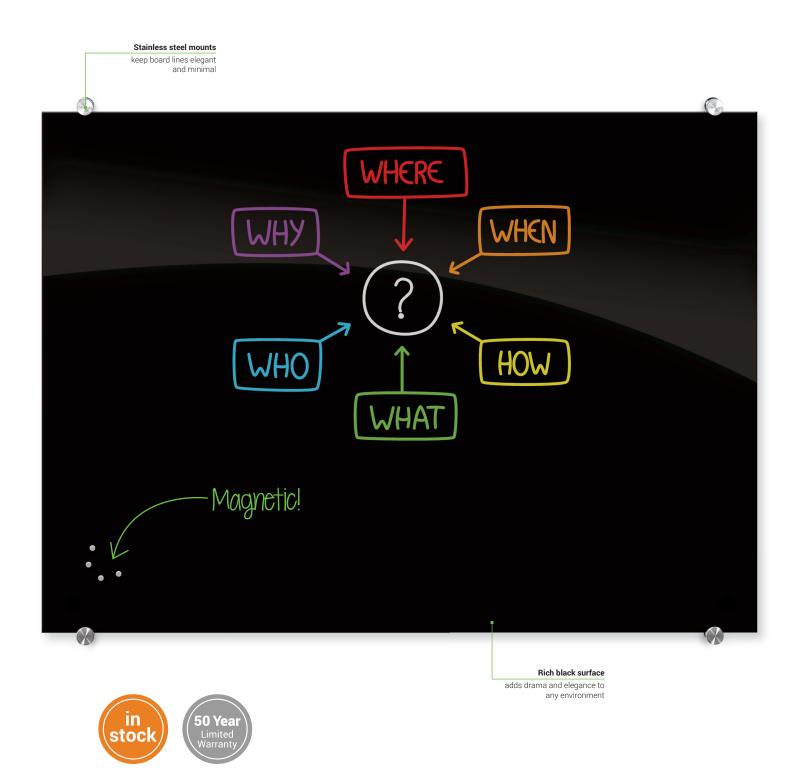

## Balt 2' x 3' Visionary Black Magnetic Glass Dry Erase Whiteboard

## Visionary® Black Magnetic Glass Whiteboard

- Ultra durable gloss black glass magnetic markerboard is a contemporary communication tool providing the highest quality writing and erasing experience.
- Tempered safety glass for use in any environment with sturdy steel plate backing accepts rare earth magnets.
- · Attractive stainless steel mounting standoffs.
- Smooth finish accepts dry erase, wet erase, chalk markers, and more, and includes black surface marker(s).
- Also included is an aluminum marker tray, marker, and rare earth magnets.
- Fifty year limited warranty. Custom colors available. Call for details.