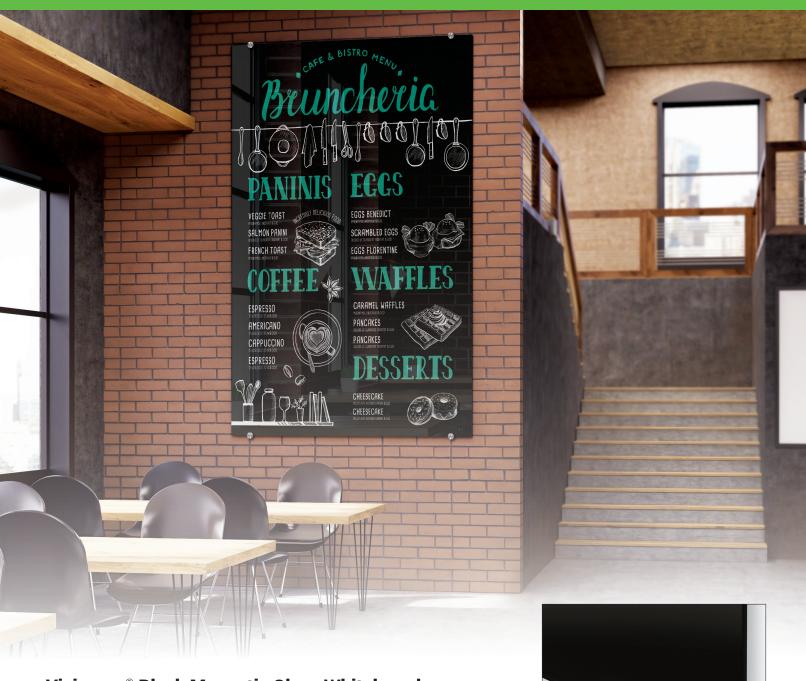

## Balt 2' x 3' Visionary Black Magnetic Glass Dry Erase Whiteboard

## Visionary® Black Magnetic Glass Whiteboard

- Ultra durable gloss black glass magnetic markerboard is a contemporary communication tool providing the highest quality writing and erasing experience.
- Tempered safety glass for use in any environment with sturdy steel plate backing accepts rare earth magnets.
- · Attractive stainless steel mounting standoffs.
- Smooth finish accepts dry erase, wet erase, chalk markers, and more, and includes black surface marker(s).
- Also included is an aluminum marker tray, marker, and rare earth magnets.
- Fifty year limited warranty. Custom colors available. Call for details.