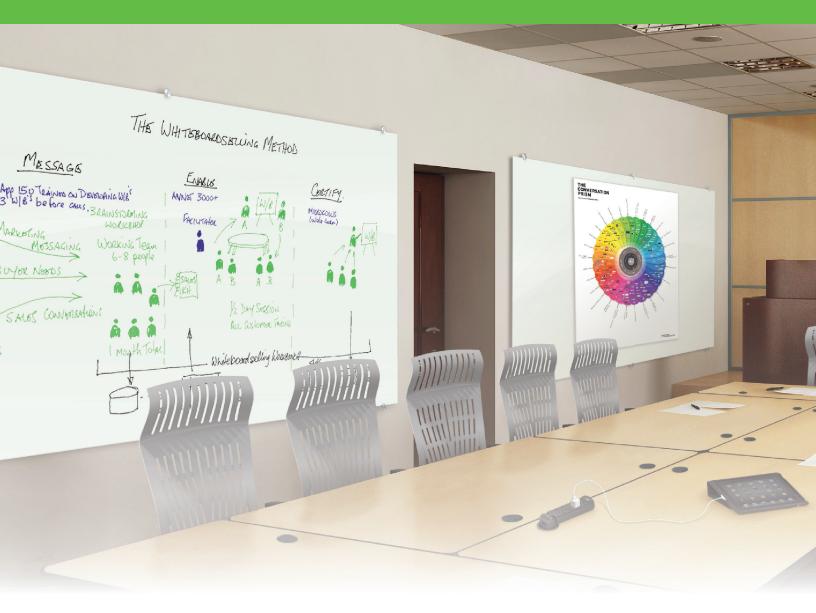

## Visionary® Magnetic Glass Dry Erase Whiteboard

- Modernize your space with a functional and contemporary image. Visionary® magnetic glass boards
  provide the best of a quality whiteboard with smart style. Borderless and seamless, in glossy white.
- · Tempered safety glass ideal for use in any environment.
- Compatible with any dry/wet-erase marker, grease pen, etc. Easily cleans without ghosting or staining. Accepts rare earth magnets.
- Simple and sturdy mounting devices are padded to protect surface.
- Includes aluminum accessory tray, set of magnets and markers. Optional glass accessory tray available separately.
- Fifty year limited warranty. Has achieved GREENGUARD GOLD Certification. Other color options available. Call or visit web site for details.