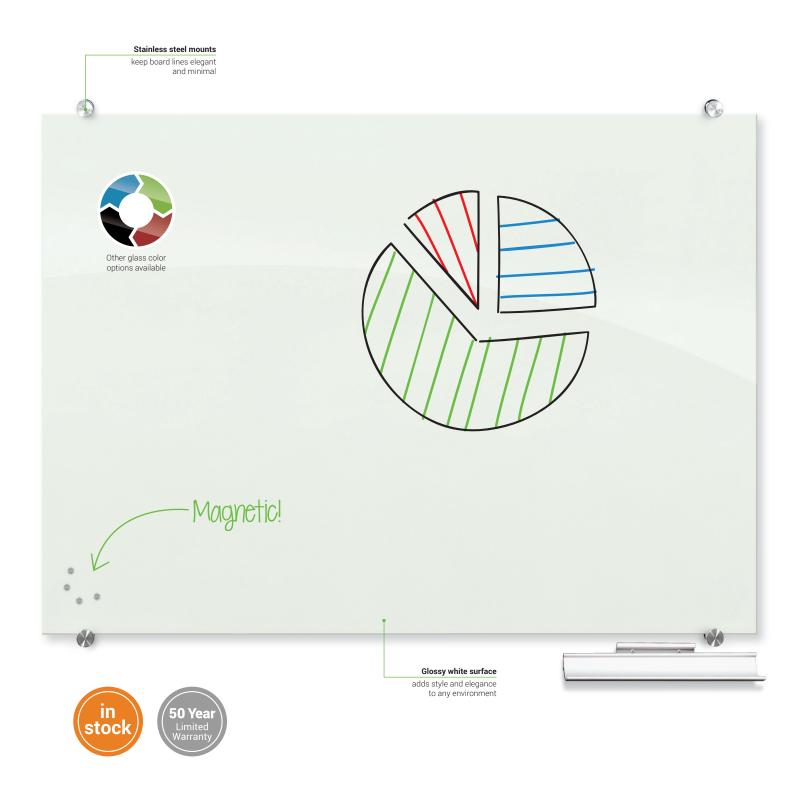

## Visionary® Magnetic Glass Dry Erase Whiteboard

- Modernize your space with a functional and contemporary image. Visionary® magnetic glass boards
  provide the best of a quality whiteboard with smart style. Borderless and seamless, in glossy white.
- · Tempered safety glass ideal for use in any environment.
- Compatible with any dry/wet-erase marker, grease pen, etc. Easily cleans without ghosting or staining. Accepts rare earth magnets.
- Simple and sturdy mounting devices are padded to protect surface.
- Includes aluminum accessory tray, set of magnets and markers. Optional glass accessory tray available separately.
- Fifty year limited warranty. Has achieved GREENGUARD GOLD Certification. Other color options available. Call or visit web site for details.