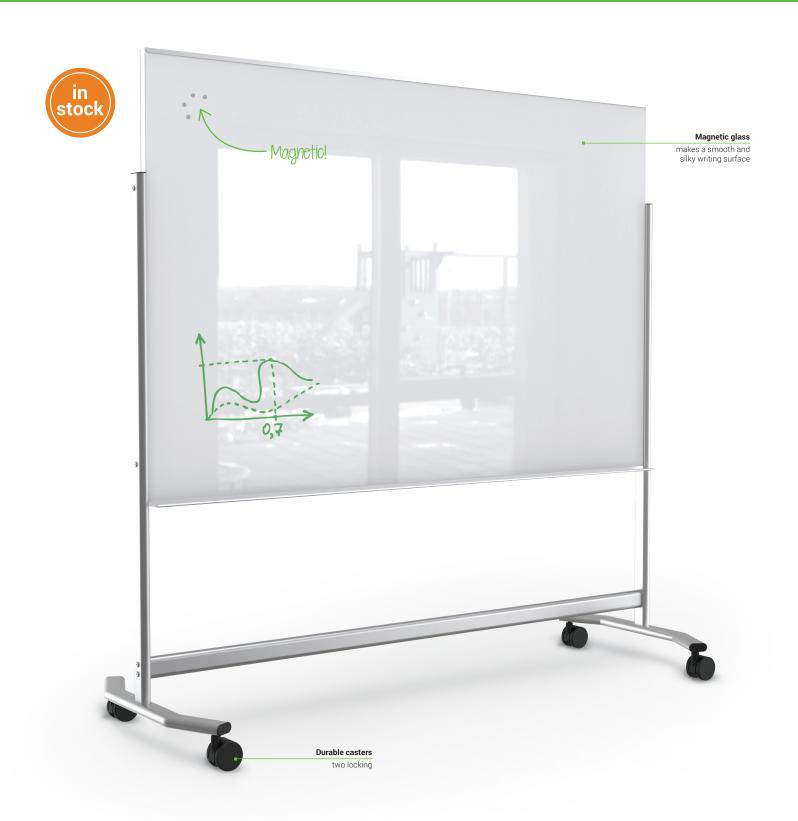

## Balt 4' x 3' Visionary Move Mobile Magnetic Glass Whiteboard

- Panel is beautiful and modern double-sided magnetic glass, giving you style as well as a surface that
  provides unmatched writability and erases without ghosting. Tempered safety glass for use in any
  environment.
- Surface accepts rare earth magnets.
- Frame and trim are made with silver powder-coated steel for superior durability. Wide base design
  for stability includes dual-wheel locking casters.
- Mobile board can be assembled at either 60.5"H or 75.25"H for ideal viewing.
- Custom colors available. Call for details.