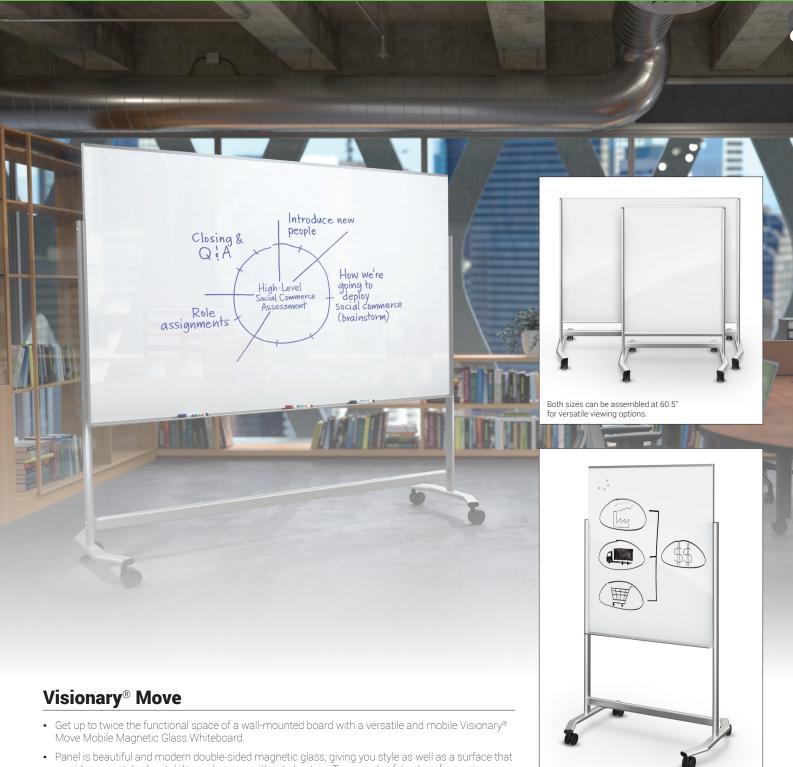

## Balt 4' x 3' Visionary Move Mobile Magnetic Glass Whiteboard

- Panel is beautiful and modern double-sided magnetic glass, giving you style as well as a surface that
  provides unmatched writability and erases without ghosting. Tempered safety glass for use in any
  environment.
- Surface accepts rare earth magnets.
- Frame and trim are made with silver powder-coated steel for superior durability. Wide base design
  for stability includes dual-wheel locking casters.
- Mobile board can be assembled at either 60.5"H or 75.25"H for ideal viewing.
- Custom colors available. Call for details.