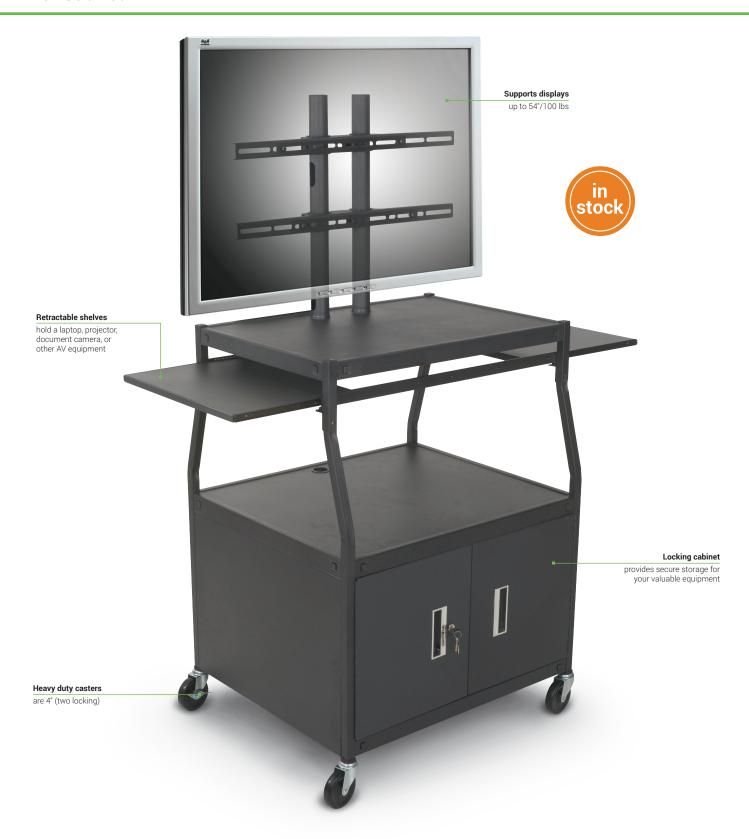

## **Wide Body Flat Panel Cart with Cabinet**

- The Wide Body Flat Panel Cart with cabinet features a frame designed for stability.
- Flat panel mounting bracket is height adjustable for optimum viewing. Posts feature cable conduits.
- Accommodates a flat panel display up to 54" and 100 lbs.
- Black powder-coated steel frame includes three storage shelves and 4" swivel casters (2 locking).
- Also comes with UL/CSA approved electrical assembly with four outlets, a 25' cord, and cord winder.
- Has achieved GREENGUARD GOLD Certification.

| Part No. | Item                                | Product Dimensions | Ship Wt. |
|----------|-------------------------------------|--------------------|----------|
| 27531M   | Wide Body Flat Panel Cart w/Cabinet | 67"H x 32"W x 28"D | 135 lbs  |