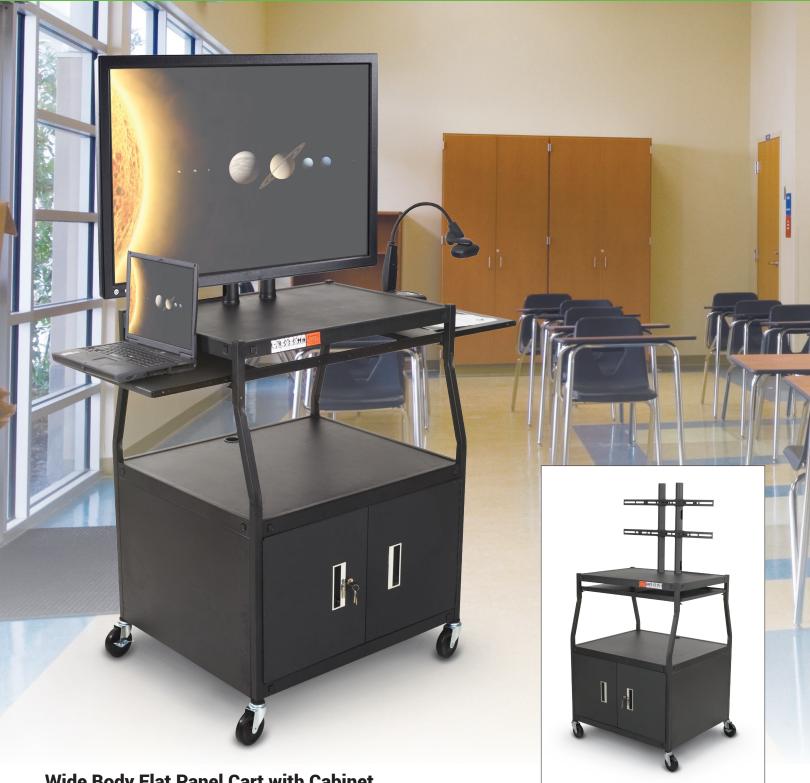

## **Wide Body Flat Panel Cart**

with Cabinet

## **Wide Body Flat Panel Cart with Cabinet**

- The Wide Body Flat Panel Cart with cabinet features a frame designed for stability.
- Flat panel mounting bracket is height adjustable for optimum viewing. Posts feature cable conduits.
- Accommodates a flat panel display up to 54" and 100 lbs.
- Black powder-coated steel frame includes three storage shelves and 4" swivel casters (2 locking).
- Also comes with UL/CSA approved electrical assembly with four outlets, a 25' cord, and cord winder.
- Has achieved GREENGUARD GOLD Certification.