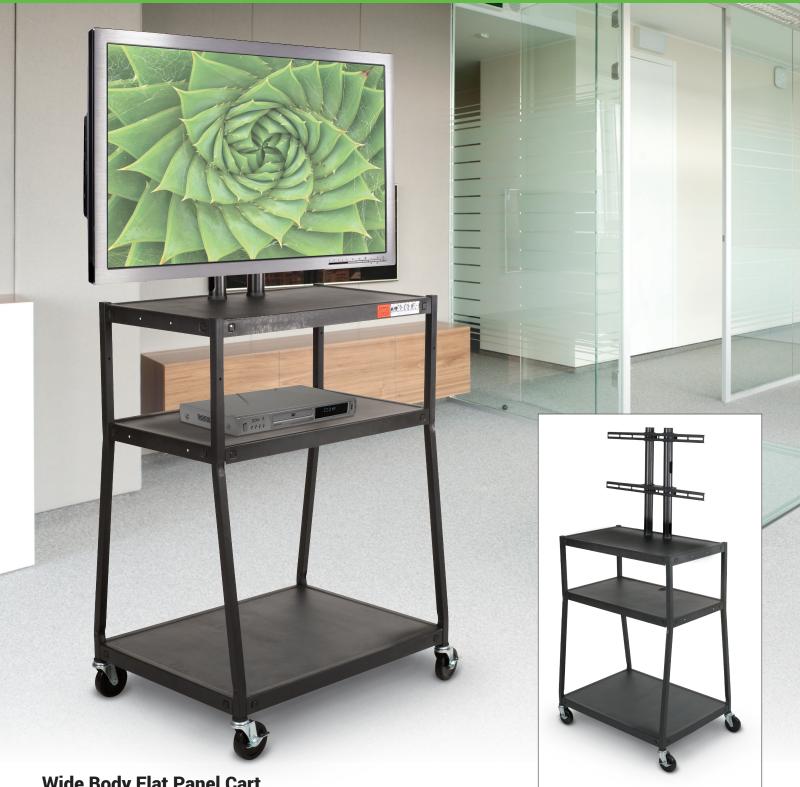

## **Wide Body Flat Panel Cart**

## **Wide Body Flat Panel Cart**

- The Wide Body Flat Panel Cart is features a frame designed for stability.
- Flat panel mounting bracket is height adjustable for optimum viewing. Posts feature cable conduits.
- Accommodates a flat panel display up to 44" and 80 lbs.
- Black powder-coated steel frame includes three storage shelves and 4" swivel casters (2 locking).
- Also comes with UL/CSA approved electrical assembly with four outlets, a 25' cord, and cord winder.
- Has achieved GREENGUARD GOLD Certification.