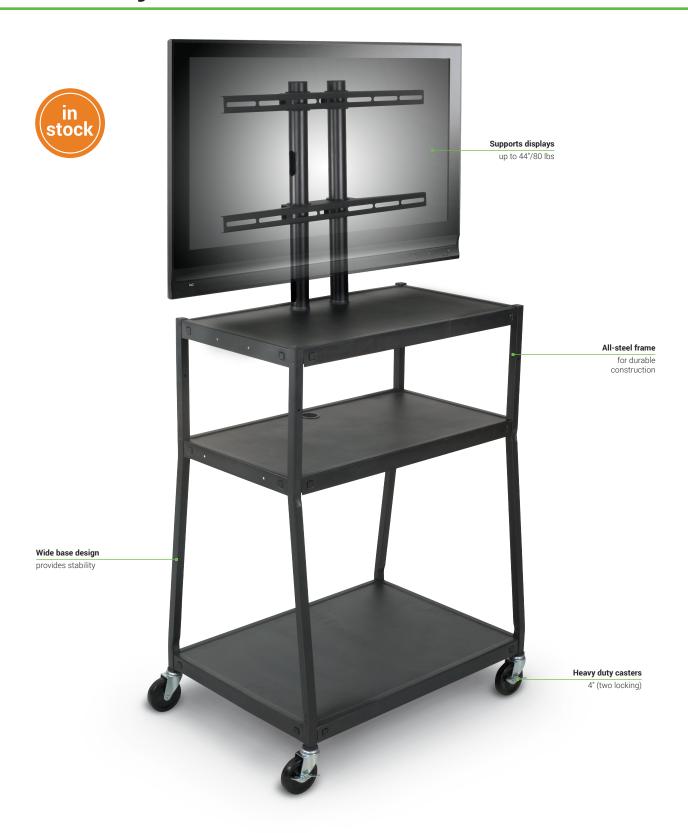

## **Wide Body Flat Panel Cart**

## **Wide Body Flat Panel Cart**

- The Wide Body Flat Panel Cart is features a frame designed for stability.
- Flat panel mounting bracket is height adjustable for optimum viewing. Posts feature cable conduits.
- Accommodates a flat panel display up to 44" and 80 lbs.
- Black powder-coated steel frame includes three storage shelves and 4" swivel casters (2 locking).
- Also comes with UL/CSA approved electrical assembly with four outlets, a 25' cord, and cord winder.
- Has achieved GREENGUARD GOLD Certification.