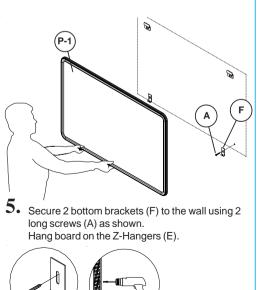

|
| ABC Trim                           | Ultra Trim                         |
| Aluminum Trim                      | Presidential Trim                  |
| Deluxe Wood Trim                   | 31 Trim                            |
| 48 Trim                            | Euro Trim                          |
|                                    |                                    |
|                                    |                                    |

Scroll down for instructions.

#### **Z** Clip Install Instructions



Determine board location. Measure from floor to the top edge of board. Mark with pencil line the corner location. Measure down from top edge of board 3/4", and draw line as shown. Locate stud near each end of board and drill pilot hole along line using 1/8" drill bit.













Please read and follow these instructions! Failure to follow these instructions will void your warranty and could result in board failure and possible injury.

- 1. Always use the correct supplied mounting hardware for the type wall your board will be mounted on.
- 2. Use the correct stated predrill for the type anchor you will be using.
- **3.** The Angle Brackets and Z Clips <u>MUST</u> be installed according to the layout and spacing as shown below.



NOTE: For more information, please refer to our web-site: www.partsandinstructions.com

L-Clip\_09-08-15

#### WWW.MYBINDING.COM

### **Proper L-Clip Layout**