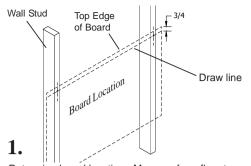

#### **Z** Clip Install Instructions

Determine board location. Measure from floor to the top edge of board. Mark with pencil line the corner location. Measure down from top edge of board 3/4", and draw line as shown. Locate stud near each end of board and drill pilot hole along line using 1/8" drill bit.