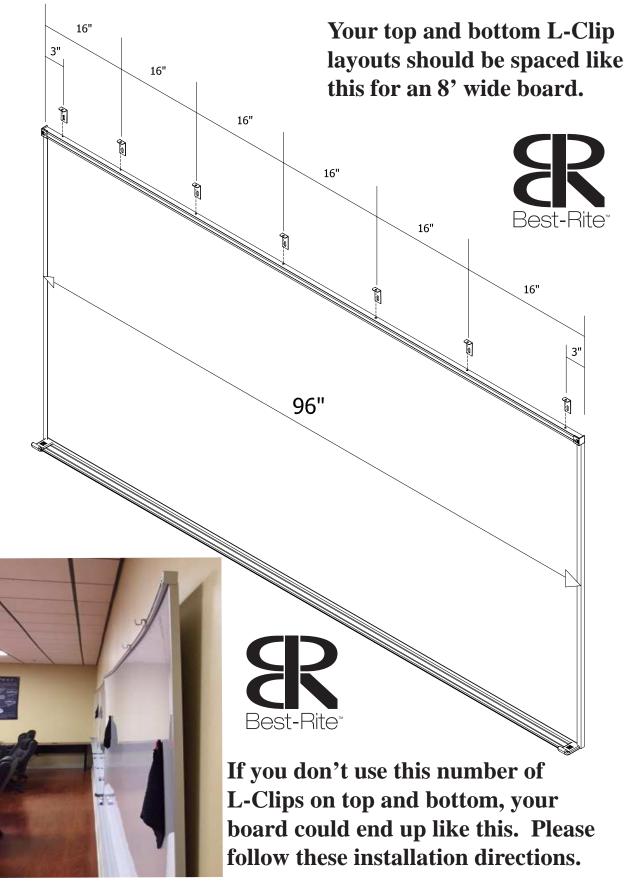

r location. Measure down from top edge of board 3/4", and draw line as shown. Locate stud near each end of board and drill pilot hole along line using 1/8" drill bit.













Please read and follow these instructions! Failure to follow these instructions will void your warranty and could result in board failure and possible injury.

- 1. Always use the correct supplied mounting hardware for the type wall your board will be mounted on.
- 2. Use the correct stated predrill for the type anchor you will be using.
- **3.** The Angle Brackets and Z Clips <u>MUST</u> be installed according to the layout and spacing as shown below.



NOTE: For more information, please refer to our web-site: www.partsandinstructions.com

L-Clip\_09-08-15

#### WWW.MYBINDING.COM

### **Proper L-Clip Layout**