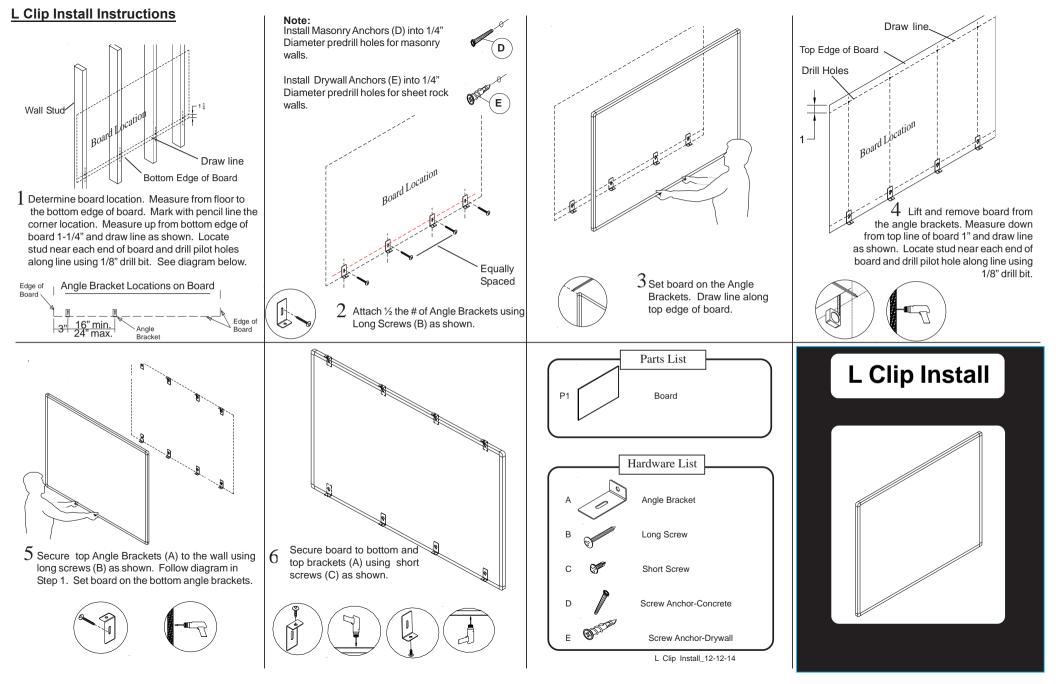

#### **Z** Clip Install Instructions

Determine board location. Measure from floor to the top edge of board. Mark with pencil line the corner location. Measure down from top edge of board 3/4", and draw line as shown. Locate stud near each end of board and drill pilot hole along line using 1/8" drill bit.

Please read and follow these instructions! Failure to follow these instructions will void your warranty and could result in board failure and possible injury.

- 1. Always use the correct supplied mounting hardware for the type wall your board will be mounted on.
- 2. Use the correct stated predrill for the type anchor you will be using.
- **3.** The Angle Brackets and Z Clips <u>MUST</u> be installed according to the layout and spacing as shown below.