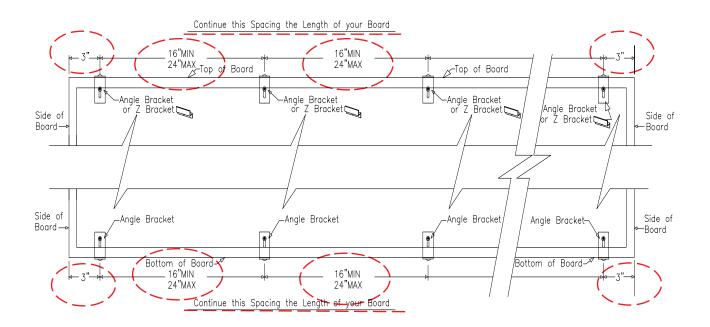

Please read and follow these instructions! Failure to follow these instructions will void your warranty and could result in board failure and possible injury.

- 1. Always use the correct supplied mounting hardware for the type wall your board will be mounted on.
- 2. Use the correct stated predrill for the type anchor you will be using.
- **3.** The Angle Brackets and Z Clips <u>MUST</u> be installed according to the layout and spacing as shown below.

### **Proper L-Clip Layout**