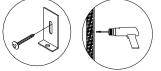

| ABC Trim                           | Ultra Trim                         |
| Aluminum Trim                      | Presidential Trim                  |
| Deluxe Wood Trim                   | 31 Trim                            |
| 48 Trim                            | Euro Trim                          |
|                                    |                                    |
|                                    |                                    |

Scroll down for instructions.

#### **Z** Clip Install Instructions



Determine board location. Measure from floor to the top edge of board. Mark with pencil line the corner location. Measure down from top edge of board 3/4", and draw line as shown. Locate stud near each end of board and drill pilot hole along line using 1/8" drill bit.













Please read and follow these instructions! Failure to follow these instructions will void your warranty and could result in board failure and possible injury.

- 1. Always use the correct supplied mounting hardware for the type wall your board will be mounted on.
- 2. Use the correct stated predrill for the type anchor you will be using.
- **3.** The Angle Brackets and Z Clips <u>MUST</u> be installed according to the layout and spacing as shown below.



NOTE: For more information, please refer to our web-site: www.partsandinstructions.com

L-Clip\_09-08-15

#### WWW.MYBINDING.COM

### **Proper L-Clip Layout**