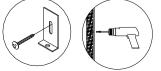

#### **Z** Clip Install Instructions

Determine board location. Measure from floor to the top edge of board. Mark with pencil line the corner location. Measure down from top edge of board 3/4", and draw line as shown. Locate stud near each end of board and drill pilot hole along line using 1/8" drill bit.