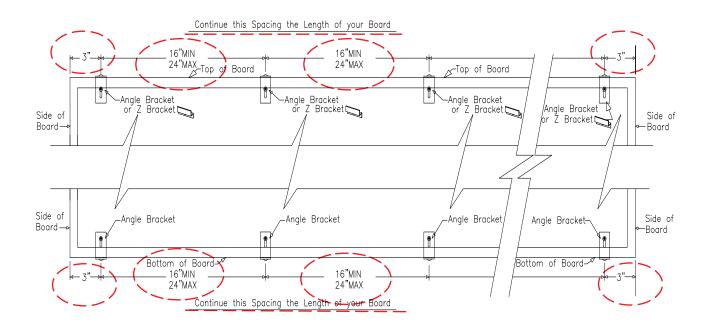

Please read and follow these instructions! Failure to follow these instructions will void your warranty and could result in board failure and possible injury.

- 1. Always use the correct supplied mounting hardware for the type wall your board will be mounted on.
- 2. Use the correct stated predrill for the type anchor you will be using.
- **3.** The Angle Brackets and Z Clips <u>MUST</u> be installed according to the layout and spacing as shown below.

### **Proper L-Clip Layout**