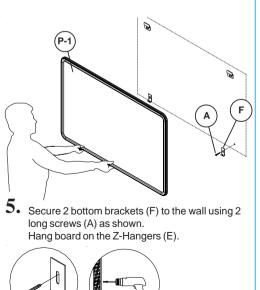

Please read and follow these instructions! Failure to follow these instructions will void your warranty and could result in board failure and possible injury.

- 1. Always use the correct supplied mounting hardware for the type wall your board will be mounted on.
- 2. Use the correct stated predrill for the type anchor you will be using.
- **3.** The Angle Brackets and Z Clips <u>MUST</u> be installed according to the layout and spacing as shown below.