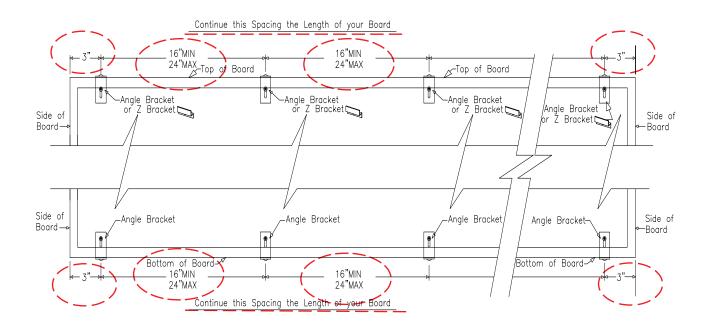

Please read and follow these instructions! Failure to follow these instructions will void your warranty and could result in board failure and possible injury.

- 1. Always use the correct supplied mounting hardware for the type wall your board will be mounted on.
- 2. Use the correct stated predrill for the type anchor you will be using.
- **3.** The Angle Brackets and Z Clips <u>MUST</u> be installed according to the layout and spacing as shown below.

#### **Proper L-Clip Layout**