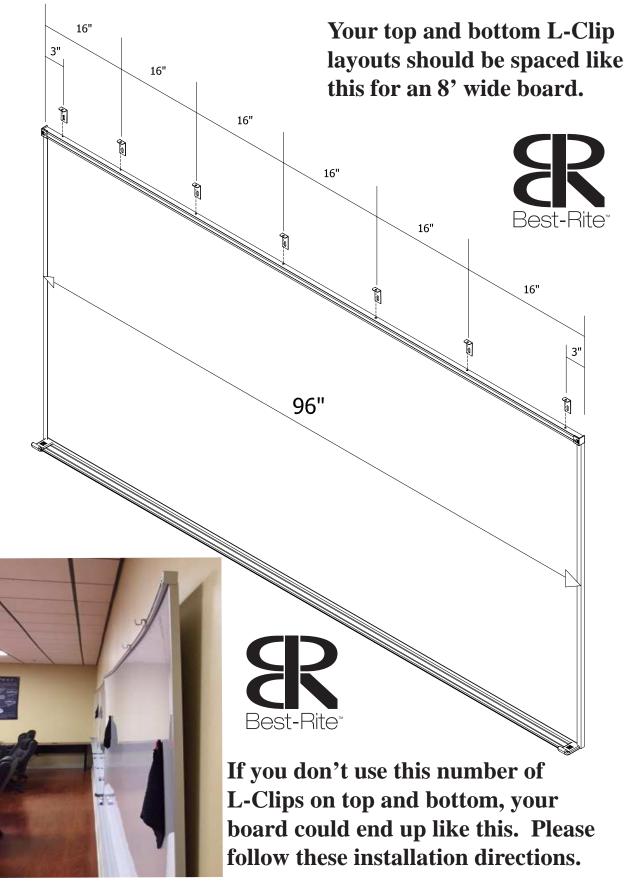

Please read and follow these instructions! Failure to follow these instructions will void your warranty and could result in board failure and possible injury.

- 1. Always use the correct supplied mounting hardware for the type wall your board will be mounted on.
- 2. Use the correct stated predrill for the type anchor you will be using.
- **3.** The Angle Brackets and Z Clips <u>MUST</u> be installed according to the layout and spacing as shown below.

#### **Proper L-Clip Layout**