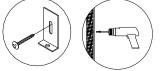

| ABC Trim                           | Ultra Trim                         |
| Aluminum Trim                      | Presidential Trim                  |
| Deluxe Wood Trim                   | 31 Trim                            |
| 48 Trim                            | Euro Trim                          |
|                                    |                                    |
|                                    |                                    |

Scroll down for instructions.

#### **Z** Clip Install Instructions



Determine board location. Measure from floor to the top edge of board. Mark with pencil line the corner location. Measure down from top edge of board 3/4", and draw line as shown. Locate stud near each end of board and drill pilot hole along line using 1/8" drill bit.













Please read and follow these instructions! Failure to follow these instructions will void your warranty and could result in board failure and possible injury.

- 1. Always use the correct supplied mounting hardware for the type wall your board will be mounted on.
- 2. Use the correct stated predrill for the type anchor you will be using.
- **3.** The Angle Brackets and Z Clips <u>MUST</u> be installed according to the layout and spacing as shown below.



NOTE: For more information, please refer to our web-site: www.partsandinstructions.com

L-Clip\_09-08-15

#### **Proper L-Clip Layout**