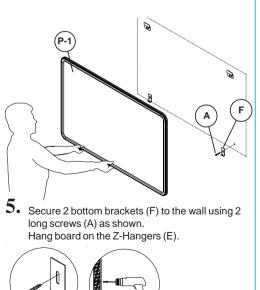

|
| ABC Trim                           | Ultra Trim                         |
| Aluminum Trim                      | Presidential Trim                  |
| Deluxe Wood Trim                   | 31 Trim                            |
| 48 Trim                            | Euro Trim                          |
|                                    |                                    |
|                                    |                                    |

Scroll down for instructions.

#### **Z** Clip Install Instructions



Determine board location. Measure from floor to the top edge of board. Mark with pencil line the corner location. Measure down from top edge of board 3/4", and draw line as shown. Locate stud near each end of board and drill pilot hole along line using 1/8" drill bit.













Please read and follow these instructions! Failure to follow these instructions will void your warranty and could result in board failure and possible injury.

- 1. Always use the correct supplied mounting hardware for the type wall your board will be mounted on.
- 2. Use the correct stated predrill for the type anchor you will be using.
- **3.** The Angle Brackets and Z Clips <u>MUST</u> be installed according to the layout and spacing as shown below.



NOTE: For more information, please refer to our web-site: www.partsandinstructions.com

L-Clip\_09-08-15

#### **Proper L-Clip Layout**