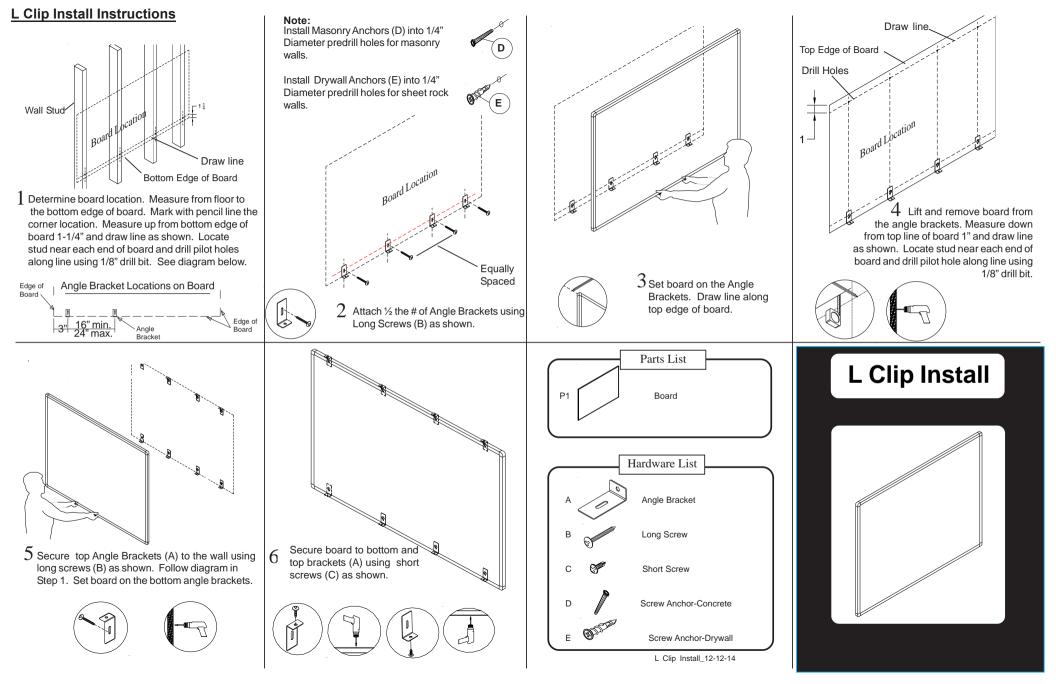

Please read and follow these instructions! Failure to follow these instructions will void your warranty and could result in board failure and possible injury.

- 1. Always use the correct supplied mounting hardware for the type wall your board will be mounted on.
- 2. Use the correct stated predrill for the type anchor you will be using.
- **3.** The Angle Brackets and Z Clips <u>MUST</u> be installed according to the layout and spacing as shown below.