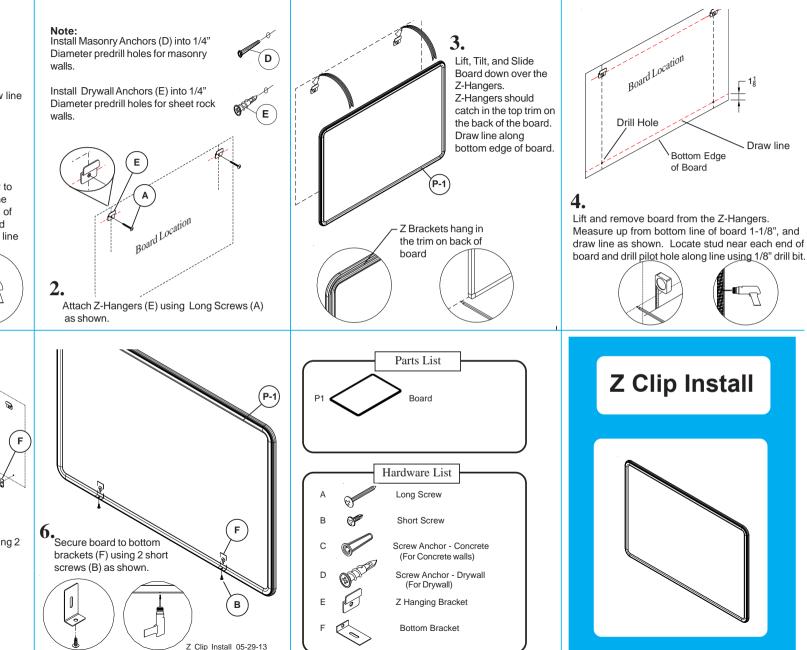

ABC Trim                           | Ultra Trim                         |
| Aluminum Trim                      | Presidential Trim                  |
| Deluxe Wood Trim                   | 31 Trim                            |
| 48 Trim                            | Euro Trim                          |
|                                    |                                    |
|                                    |                                    |

Scroll down for instructions.

#### **Z** Clip Install Instructions



Determine board location. Measure from floor to the top edge of board. Mark with pencil line the corner location. Measure down from top edge of board 3/4", and draw line as shown. Locate stud near each end of board and drill pilot hole along line using 1/8" drill bit.













Please read and follow these instructions! Failure to follow these instructions will void your warranty and could result in board failure and possible injury.

- 1. Always use the correct supplied mounting hardware for the type wall your board will be mounted on.
- 2. Use the correct stated predrill for the type anchor you will be using.
- **3.** The Angle Brackets and Z Clips <u>MUST</u> be installed according to the layout and spacing as shown below.



NOTE: For more information, please refer to our web-site: www.partsandinstructions.com

L-Clip\_09-08-15

#### **Proper L-Clip Layout**