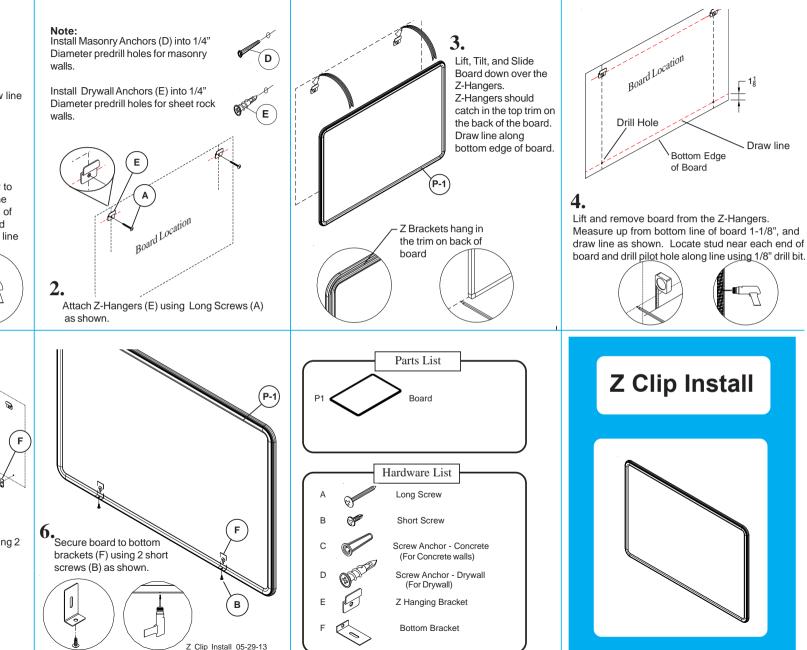

#### **Z** Clip Install Instructions

Determine board location. Measure from floor to the top edge of board. Mark with pencil line the corner location. Measure down from top edge of board 3/4", and draw line as shown. Locate stud near each end of board and drill pilot hole along line using 1/8" drill bit.

Please read and follow these instructions! Failure to follow these instructions will void your warranty and could result in board failure and possible injury.

- 1. Always use the correct supplied mounting hardware for the type wall your board will be mounted on.
- 2. Use the correct stated predrill for the type anchor you will be using.
- **3.** The Angle Brackets and Z Clips <u>MUST</u> be installed according to the layout and spacing as shown below.