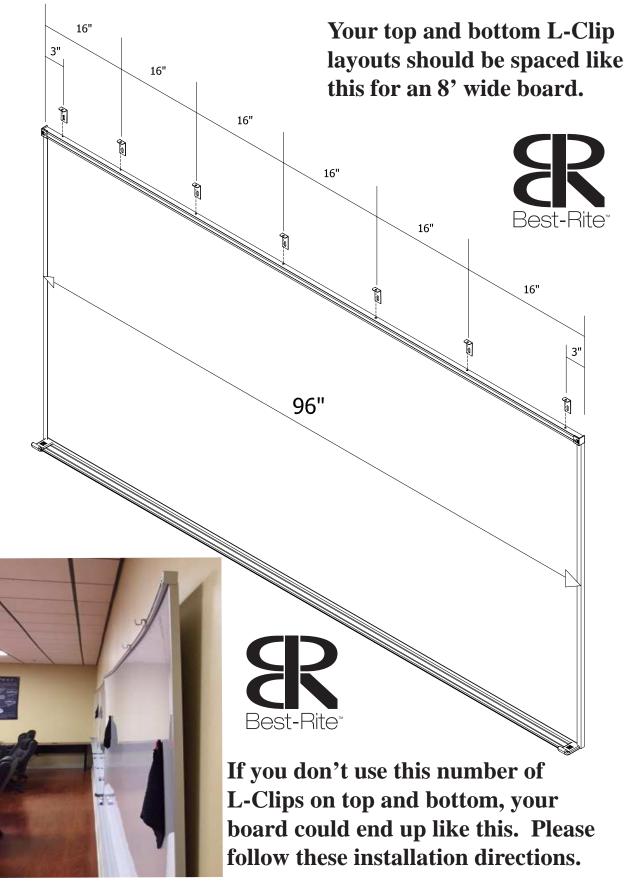

Please read and follow these instructions! Failure to follow these instructions will void your warranty and could result in board failure and possible injury.

- 1. Always use the correct supplied mounting hardware for the type wall your board will be mounted on.
- 2. Use the correct stated predrill for the type anchor you will be using.
- **3.** The Angle Brackets and Z Clips <u>MUST</u> be installed according to the layout and spacing as shown below.

### **Proper L-Clip Layout**