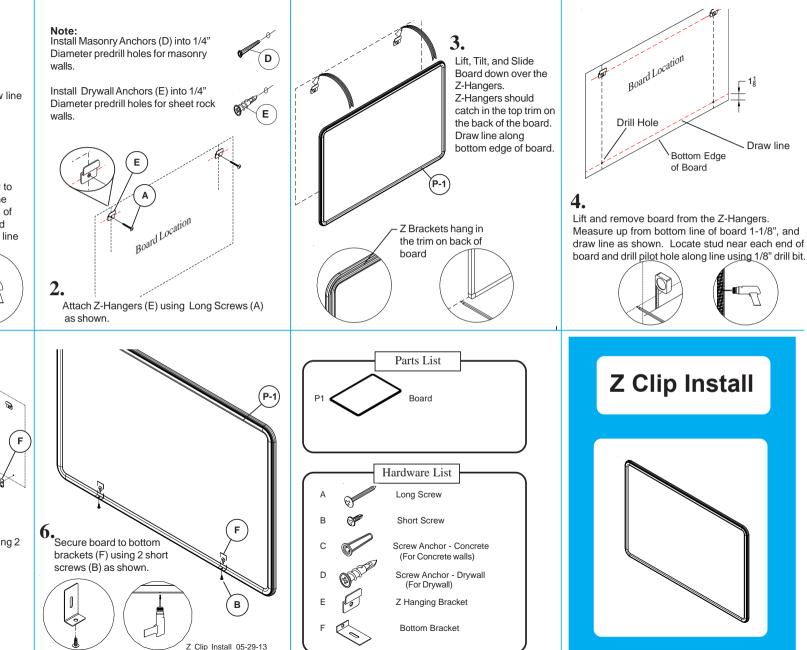

#### **Z** Clip Install Instructions

Determine board location. Measure from floor to the top edge of board. Mark with pencil line the corner location. Measure down from top edge of board 3/4", and draw line as shown. Locate stud near each end of board and drill pilot hole along line using 1/8" drill bit.