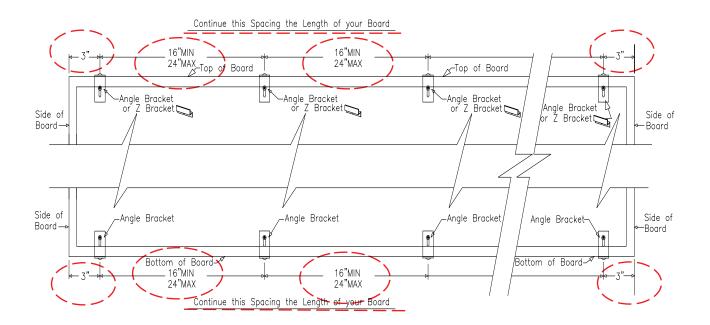

Please read and follow these instructions! Failure to follow these instructions will void your warranty and could result in board failure and possible injury.

- 1. Always use the correct supplied mounting hardware for the type wall your board will be mounted on.
- 2. Use the correct stated predrill for the type anchor you will be using.
- **3.** The Angle Brackets and Z Clips <u>MUST</u> be installed according to the layout and spacing as shown below.

### **Proper L-Clip Layout**