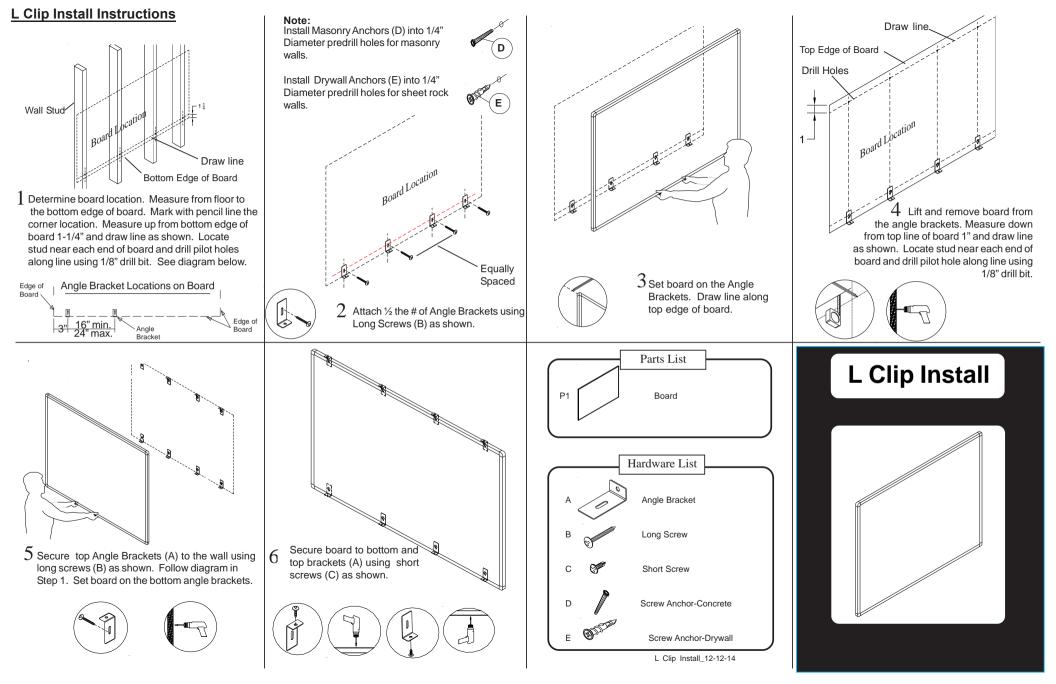

## Which board assembly instructions should you use?

| Use <b>L-Clip</b> instructions for | Use <b>Z-Clip</b> instructions for |
|------------------------------------|------------------------------------|
| ABC Trim                           | Ultra Trim                         |
| Aluminum Trim                      | Presidential Trim                  |
| Deluxe Wood Trim                   | 31 Trim                            |
| 48 Trim                            | Euro Trim                          |
|                                    |                                    |
|                                    |                                    |

Please read and follow these instructions! Failure to follow these instructions will void your warranty and could result in board failure and possible injury.

- 1. Always use the correct supplied mounting hardware for the type wall your board will be mounted on.
- 2. Use the correct stated predrill for the type anchor you will be using.
- **3.** The Angle Brackets and Z Clips <u>MUST</u> be installed according to the layout and spacing as shown below.