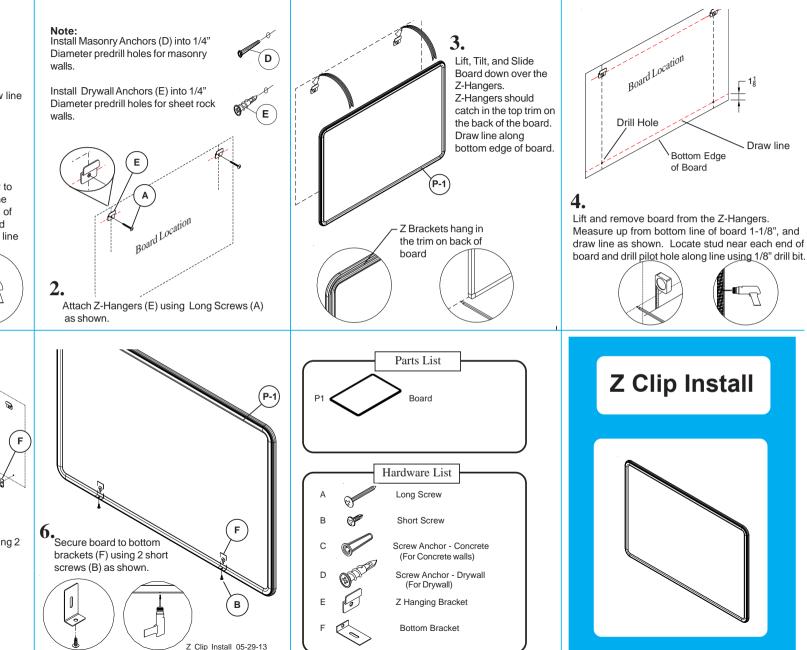

### Which board assembly instructions should you use?

| Use <b>L-Clip</b> instructions for | Use <b>Z-Clip</b> instructions for |
|------------------------------------|------------------------------------|
| ABC Trim                           | Ultra Trim                         |
| Aluminum Trim                      | Presidential Trim                  |
| Deluxe Wood Trim                   | 31 Trim                            |
| 48 Trim                            | Euro Trim                          |
|                                    |                                    |
|                                    |                                    |