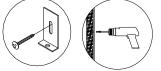

#### **Z** Clip Install Instructions

Determine board location. Measure from floor to the top edge of board. Mark with pencil line the corner location. Measure down from top edge of board 3/4", and draw line as shown. Locate stud near each end of board and drill pilot hole along line using 1/8" drill bit.

Please read and follow these instructions! Failure to follow these instructions will void your warranty and could result in board failure and possible injury.

- 1. Always use the correct supplied mounting hardware for the type wall your board will be mounted on.
- 2. Use the correct stated predrill for the type anchor you will be using.
- **3.** The Angle Brackets and Z Clips <u>MUST</u> be installed according to the layout and spacing as shown below.