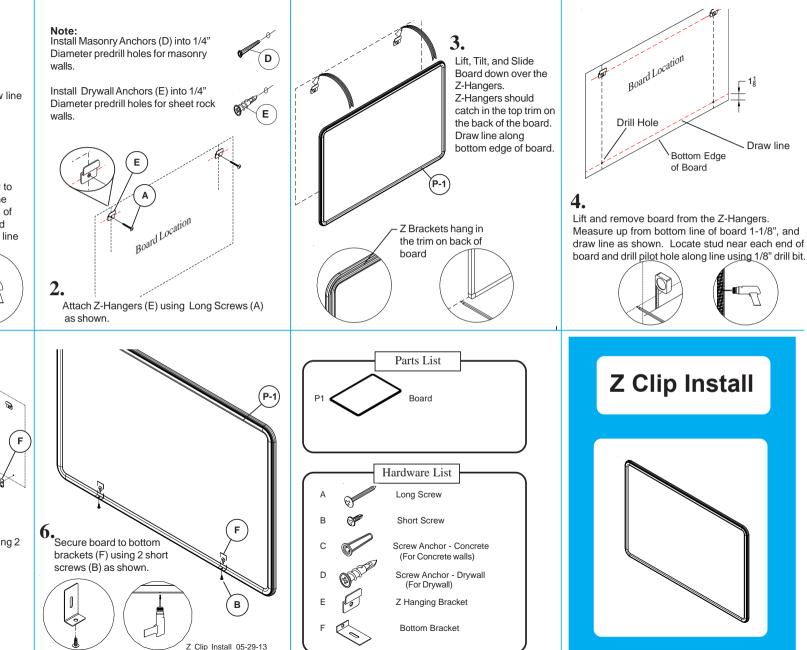

### Which board assembly instructions should you use?

| Use <b>L-Clip</b> instructions for | Use <b>Z-Clip</b> instructions for |
|------------------------------------|------------------------------------|
| ABC Trim                           | Ultra Trim                         |
| Aluminum Trim                      | Presidential Trim                  |
| Deluxe Wood Trim                   | 31 Trim                            |
| 48 Trim                            | Euro Trim                          |
|                                    |                                    |
|                                    |                                    |

#### **Z** Clip Install Instructions

Determine board location. Measure from floor to the top edge of board. Mark with pencil line the corner location. Measure down from top edge of board 3/4", and draw line as shown. Locate stud near each end of board and drill pilot hole along line using 1/8" drill bit.