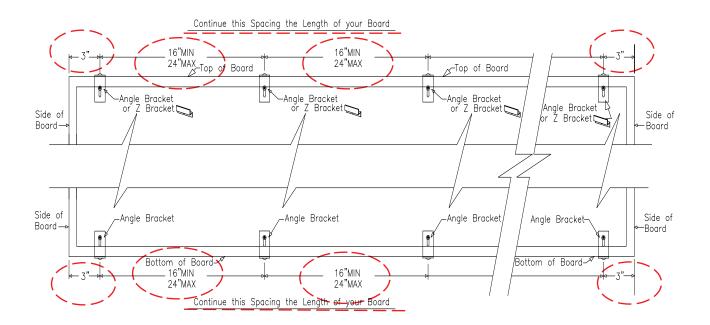

Please read and follow these instructions! Failure to follow these instructions will void your warranty and could result in board failure and possible injury.

- 1. Always use the correct supplied mounting hardware for the type wall your board will be mounted on.
- 2. Use the correct stated predrill for the type anchor you will be using.
- **3.** The Angle Brackets and Z Clips <u>MUST</u> be installed according to the layout and spacing as shown below.

#### **Proper L-Clip Layout**