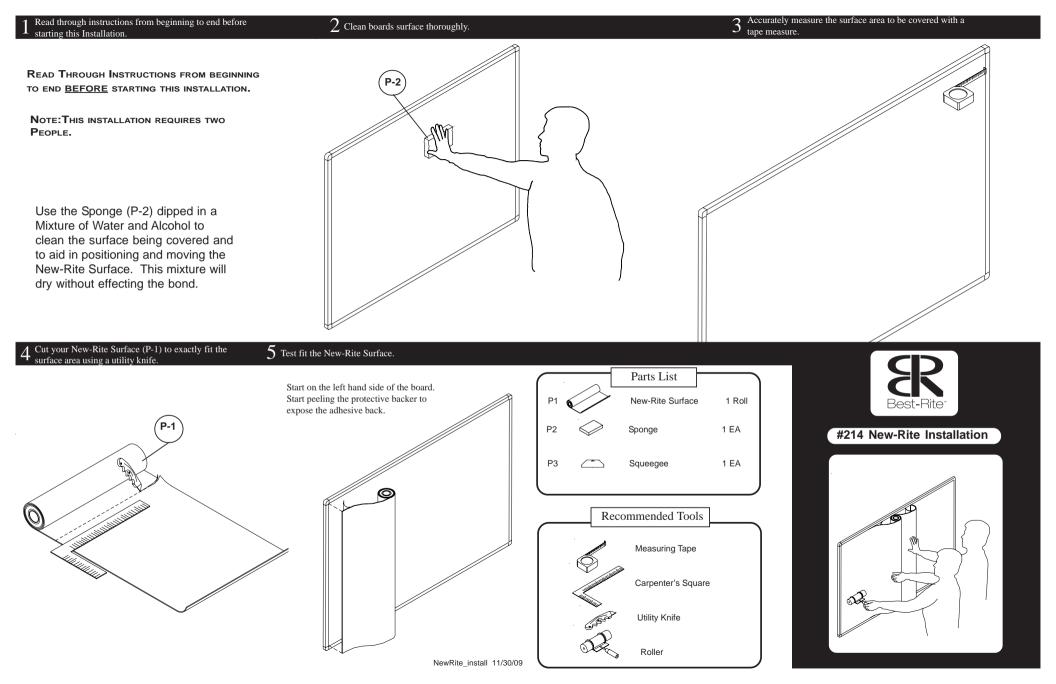

## **Instruction Manual**

Call Us at 1-800-944-4573

| Apply New-Rite Material                                                                                                                                                                                                                                                                                                                                                                                                                                                                                        | / Clean Surface |                                                                                                |
|----------------------------------------------------------------------------------------------------------------------------------------------------------------------------------------------------------------------------------------------------------------------------------------------------------------------------------------------------------------------------------------------------------------------------------------------------------------------------------------------------------------|-----------------|------------------------------------------------------------------------------------------------|
| Align the New-Rite with the left side edge making sure you are straight with<br>the top and bottom edges.<br>Slowly remove the protective bacer as you start pressing the New-Rite<br>surface to the board. Take care not to trap air bubbles under<br>the surface. Slowly work to the right side of the board.<br>Use the Squeegee (P-3) to press the New-Rite<br>down and force air bubbles out.<br>A Roller can be used to<br>equivalent to the port out<br>any wrinkles or air bubbles.<br>Optional Roller |                 | Use the Sponge (P-2) with soap<br>and water to clean and remove all<br>residue on the surface. |