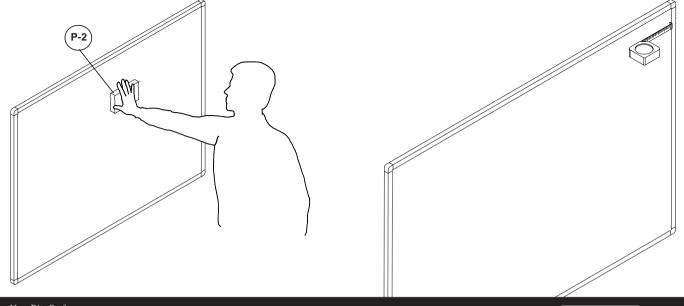

Use the Sponge (P-2) dipped in a Mixture of Water and Alcohol to clean the surface being covered and to aid in positioning and moving the New-Rite Surface. This mixture will dry without effecting the bond.