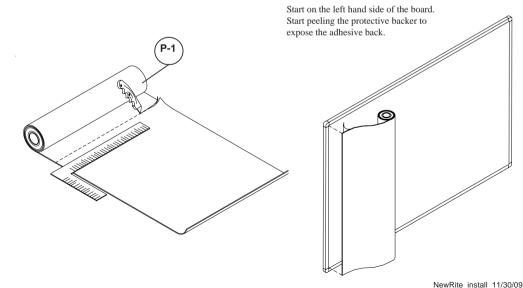

4 Cut your New-Rite Surface (P-1) to exactly fit the surface area using a utility knife.

5 Test fit the New-Rite Surface.

#214 New-Rite Installation

Use the Sponge (P-2) with soap and water to clean and remove all residue on the surface.