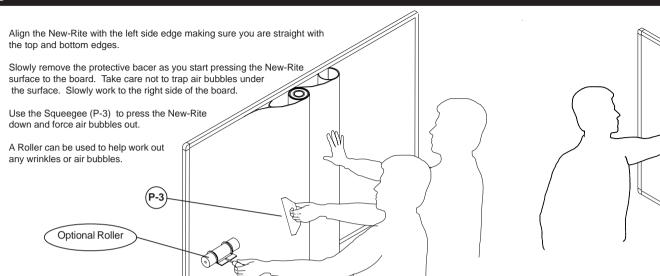

4 Cut your New-Rite Surface (P-1) to exactly fit the surface area using a utility knife.

5 Test fit the New-Rite Surface.

#214 New-Rite Installation

Use the Sponge (P-2) with soap and water to clean and remove all residue on the surface.