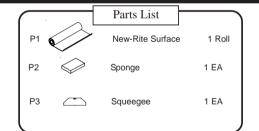

Use the Sponge (P-2) dipped in a Mixture of Water and Alcohol to clean the surface being covered and to aid in positioning and moving the New-Rite Surface. This mixture will dry without effecting the bond.

4 Cut your New-Rite Surface (P-1) to exactly fit the surface area using a utility knife.

5 Test fit the New-Rite Surface.

#214 New-Rite Installation

Use the Sponge (P-2) with soap and water to clean and remove all residue on the surface.