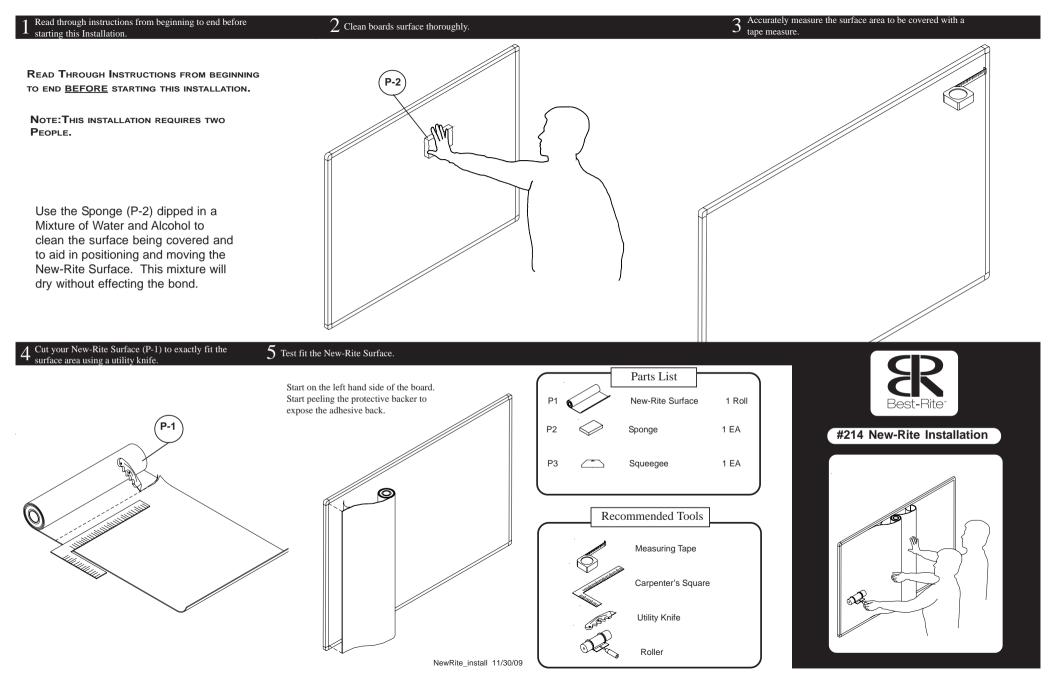

## **Best-Rite New-Rite 4' x 10'** Whiteboard Resurfacing Vinyl Roll

## **Instruction Manual**



Call Us at 1-800-944-4573



| Apply New-Rite Material                                                                                                                                                                                                                                                                                                                                                                                                                                                                                                           | Clean Surface |                                                                                                |
|----------------------------------------------------------------------------------------------------------------------------------------------------------------------