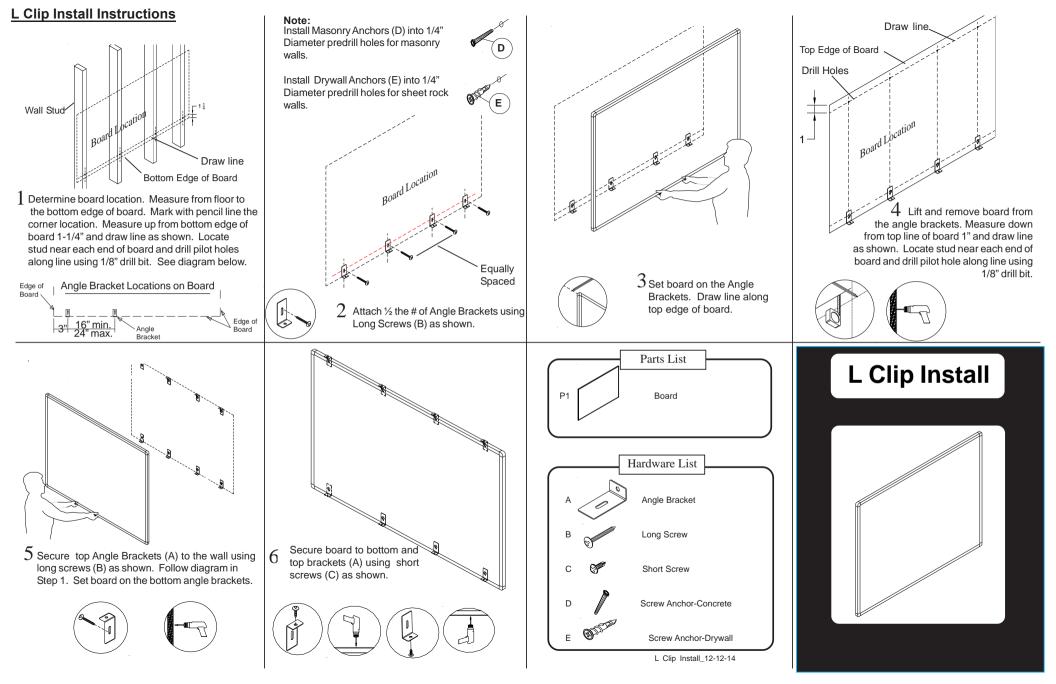

## Which board assembly instructions should you use?

| Use <b>L-Clip</b> instructions for | Use <b>Z-Clip</b> instructions for |
|------------------------------------|------------------------------------|
| ABC Trim                           | Ultra Trim                         |
| Aluminum Trim                      | Presidential Trim                  |
| Deluxe Wood Trim                   | 31 Trim                            |
| 48 Trim                            | Euro Trim                          |
|                                    |                                    |
|                                    |                                    |

Scroll down for instructions.