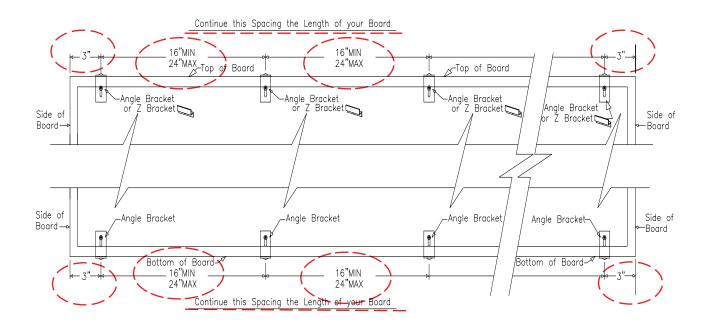

Please read and follow these instructions! Failure to follow these instructions will void your warranty and could result in board failure and possible injury.

- 1. Always use the correct supplied mounting hardware for the type wall your board will be mounted on.
- 2. Use the correct stated predrill for the type anchor you will be using.
- **3.** The Angle Brackets and Z Clips <u>MUST</u> be installed according to the layout and spacing as shown below.

### **Proper L-Clip Layout**