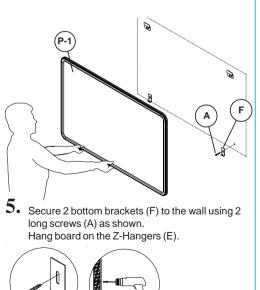

#### **Z** Clip Install Instructions

Determine board location. Measure from floor to the top edge of board. Mark with pencil line the corner location. Measure down from top edge of board 3/4", and draw line as shown. Locate stud near each end of board and drill pilot hole along line using 1/8" drill bit.